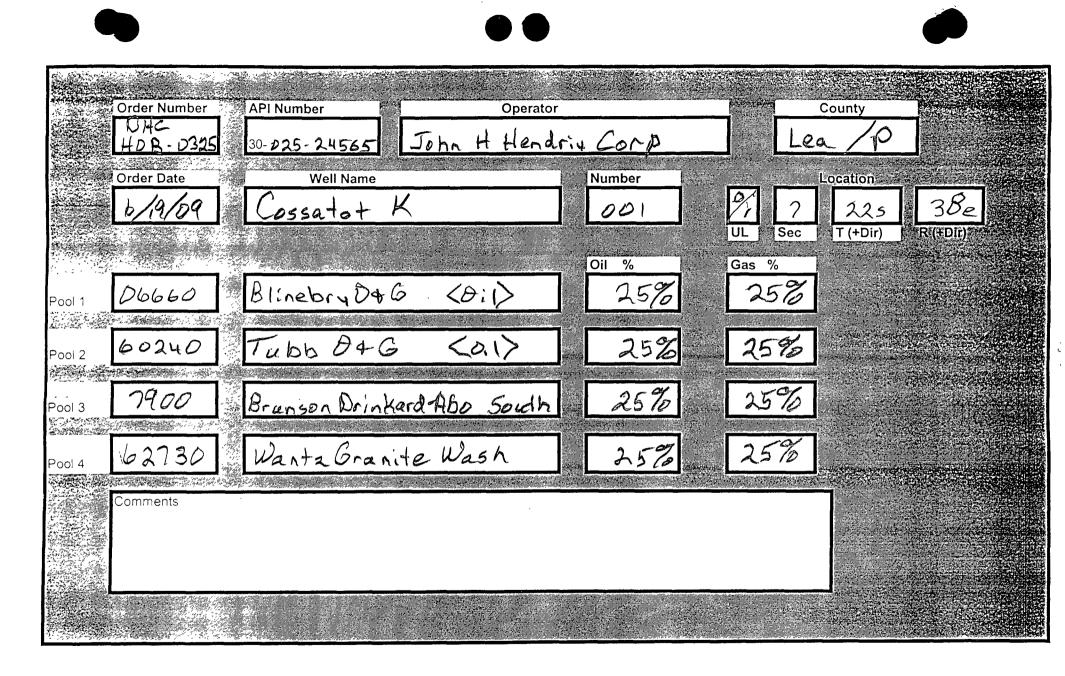

## Unit Letter D – 990' FNL & 330' FWL Sec 7, T22S, R38E, Lea County, NM API # 30-025-24565

- 1. Division Order that established pre-approved pools: Order No. R-11363
- 2. Pools to be commingled –Blinebry Oil & Gas (6660), Tubb Oil & Gas (60240), Brunson Drinkard Abo, South (7900), and Wantz Granite Wash (62730).
- Wantz Granite Wash Perfs 7392-7585'
   Brunson Drinkard Abo, South Perfs 6384-6640' and 6762-7290'
   Tubb Oil & Gas Perfs 6115-6345'
   Blinebry Oil & Gas Perfs 5556-5760'
- 4. All zones are intermediate crude and commingling will not reduce the value of the production.
- 5. Ownership between pools is identical.
- 6. Current or Anticipated production:

7.

| Blinebry Oil & Gas<br>Tubb Oil & Gas<br>Brunson Drinkard Abo, South<br>Wantz Granite Wash          | 3 BOPD<br>3 BOPD<br>3 BOPD<br>3 BOPD<br>3 BOPD | 7 MCFPD<br>7 MCFPD<br>7 MCFPD<br>7 MCFPD<br>7 MCFPD |
|----------------------------------------------------------------------------------------------------|------------------------------------------------|-----------------------------------------------------|
| Total                                                                                              | 12 BOPD                                        | 28 MCFPD                                            |
| The proposed allocation to be as follows                                                           | <u>Oil %</u>                                   | <u>Gas%</u>                                         |
| Blinebry Oil & Gas<br>Tubb Oil & Gas<br>Brunson Drinkard Abo, South<br>Wantz Granite Wash<br>Total | 25%<br>25%<br>25%<br>25%<br>100%               | 25%<br>25%<br>25%<br>25%<br>100%                    |