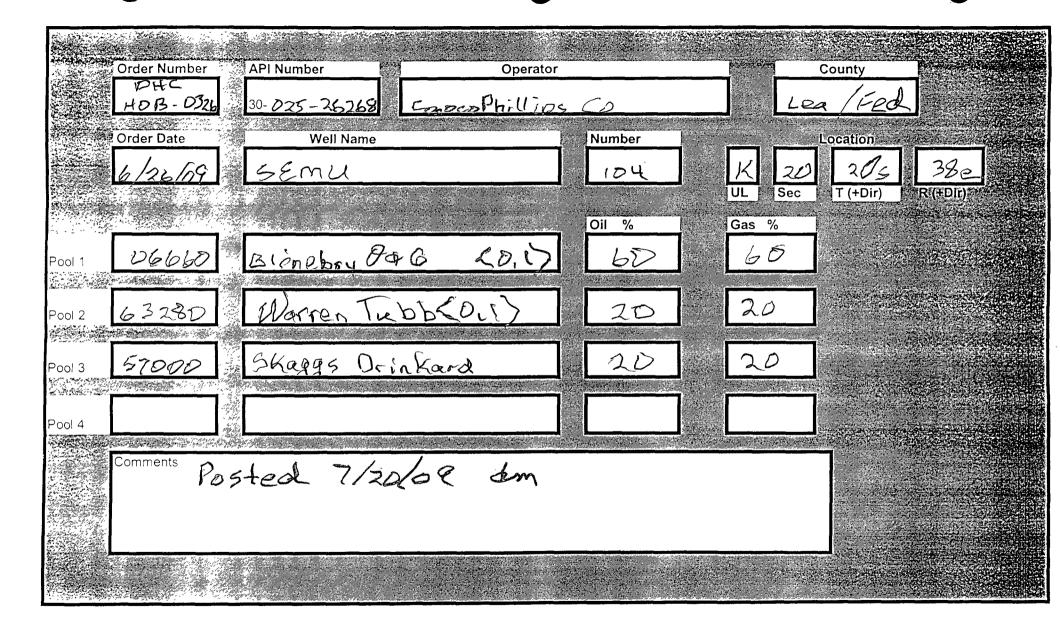

DHC-40B-0326 \\
AP(#30-025-26268

| DOWNHOLE COMMINGLE CALCULATIONS: | 6 t A C  |                               | 23-262      |
|----------------------------------|----------|-------------------------------|-------------|
| OPERATOR: Conoco Phillips Co     | •        |                               |             |
| PROPERTY NAME: 3EMU              |          |                               |             |
| WNULSTR: 104 - K, 20-205-380     | _        |                               |             |
| SECTION I: Rook Day Day G        | ALLOWAB  | LE AMOUNT<br><u>५ ス</u> g MCF | 4000        |
| POOL NO. 2 Warren Tubb (Dil)     | 142      | <u> 284</u> MCF               | 2000        |
| POOL NO. 3 Shaggs Drinkard       | 142      | 1 <u>420</u> MCF              | 10000       |
| POOL NO. 4                       | TALS 391 | MCF                           |             |
| FOOL 10                          |          | •                             |             |
| SECTION II:                      | Oil      |                               | 6           |
| POOL NO. 1 Bline bry Dar G (Dil) | 60%      |                               | 6           |
| POOL NO. 2 Warren Tubb Oil       | 20%      |                               | 2           |
| POOL NO. 3 Skaggs Drinkard       | 20% X 3  | 9( = 78.2                     | 21          |
| POOL NO. 4                       |          | (78)                          |             |
| SECTION III:                     | GAS      |                               |             |
| 142= 2070 = 710                  |          |                               | <del></del> |
| SECTION IV:                      |          |                               |             |
| 710 × 20%= 142                   |          |                               | <del></del> |