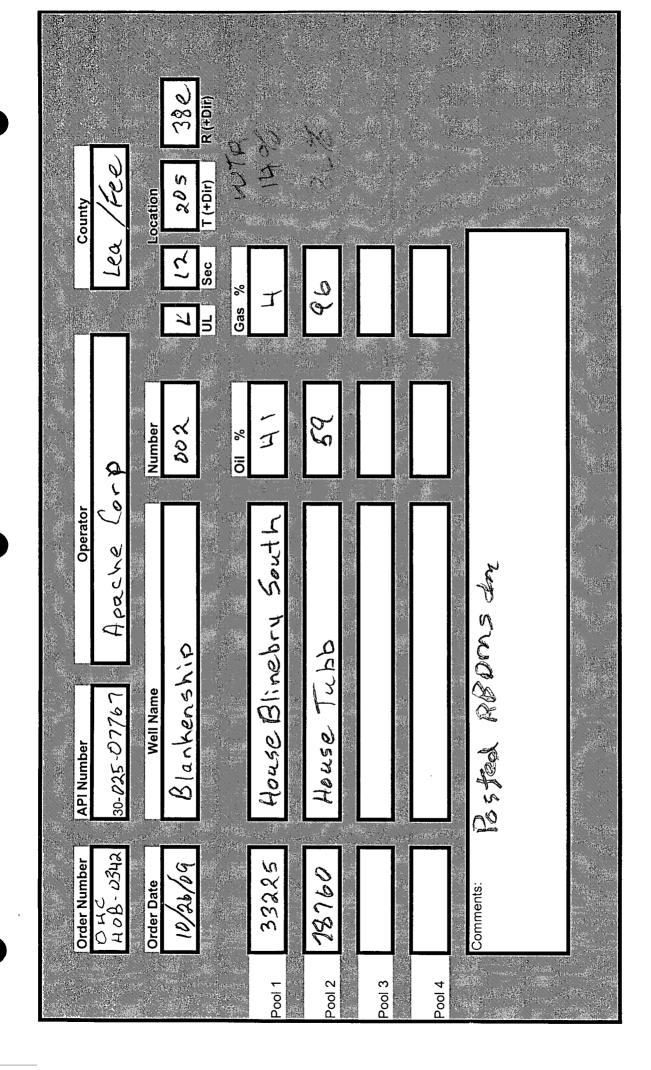

|                                                                      | Ap1#                                  | 30.025-0<br>HOB-C            | 1767   |
|----------------------------------------------------------------------|---------------------------------------|------------------------------|--------|
| <b>DOWNHOLE COMMINGLE CALCULATIONS:</b>                              | DHC.                                  | HOB. C                       | 342    |
| OPERATOR: Apache Corp                                                |                                       |                              |        |
| PROPERTYNAME: Blankship                                              |                                       |                              |        |
| WNULSTR: 2-L, 12-203-382                                             | -                                     |                              |        |
| SECTION I:<br>POOL NO. 1 HOUSE Blinebry South                        | ALLOWAB                               | BLE AMOUNT<br><u>284</u> MCF | 2000   |
| POOL NO. 2 House Tubb                                                | 142                                   | <u>284</u> mcf               | 2000   |
| POOL NO. 3                                                           |                                       | MCF                          |        |
| POOL NO. 4POOL TOT                                                   | 110 9 QU                              | MCF<br>568                   |        |
|                                                                      | $\frac{12}{12}$                       | 500                          | 6A5    |
| SECTION II:<br>POOL NO. 1 House Blinebry South                       | 41%                                   |                              | 4%     |
| POOL NO. 2 House Tubb                                                | 59%×                                  | 284=167.5                    | 6 9690 |
| POOL NO. 3                                                           |                                       | 216                          | zj     |
| POOL NO. 4                                                           |                                       |                              |        |
| <u>OIL</u><br>SECTION III:<br>59% = 142 = 240.68 < 240               | <u>GAS</u>                            |                              |        |
| SECTION IV:<br><u>41% x 241 = 98.81</u><br><u>59% x 241 = 142.19</u> | · · · · · · · · · · · · · · · · · · · |                              |        |

| Submit 3 Copies To Appropriate RECENTED State of New Mexico<br>Office<br><u>District 1</u><br>1625 N French Dr., Hobbs, NM 88240                                                                                                                                                                                                                                                                                                                                                                                                                                                                                                                                                                                                                                                          | Form C-103<br>June 19, 2008                          |  |  |  |  |
|-------------------------------------------------------------------------------------------------------------------------------------------------------------------------------------------------------------------------------------------------------------------------------------------------------------------------------------------------------------------------------------------------------------------------------------------------------------------------------------------------------------------------------------------------------------------------------------------------------------------------------------------------------------------------------------------------------------------------------------------------------------------------------------------|------------------------------------------------------|--|--|--|--|
| District II<br>District II<br>District III<br>District III                                                                                                                                                                                                | WELL API NO.<br>30-025-07767                         |  |  |  |  |
| 1301 W Grand Ave, Artesia, NM 88210                                                                                                                                                                                                                                                                                                                                                                                                                                                                                                                                                                                                                                                                                                                                                       | 5. Indicate Type of Lease                            |  |  |  |  |
| 1000 Res Barres Bd. Arter NV 100030(C) 11220 South St. Hallers DI.                                                                                                                                                                                                                                                                                                                                                                                                                                                                                                                                                                                                                                                                                                                        | STATE FEE S                                          |  |  |  |  |
| District IV<br>1220 S. St Francis Dr., Santa Fe, NM<br>87505                                                                                                                                                                                                                                                                                                                                                                                                                                                                                                                                                                                                                                                                                                                              | 6. State Oil & Gas Lease No.<br>NA                   |  |  |  |  |
| SUNDRY NOTICES AND REPORTS ON WELLS<br>(DO NOT USE THIS FORM FOR PROPOSALS TO DRILL OR TO DEEPEN OR PLUG BACK TO A<br>DIFFERENT RESERVOIR USE "APPLICATION FOR PERMIT" (FORM C-101) FOR SUCH                                                                                                                                                                                                                                                                                                                                                                                                                                                                                                                                                                                              | 7. Lease Name or Unit Agreement Name<br>Blankenship  |  |  |  |  |
| PROPOSALS)<br>1. Type of Well: Soil Well Gas Well Other:                                                                                                                                                                                                                                                                                                                                                                                                                                                                                                                                                                                                                                                                                                                                  | 8. Well Number 002                                   |  |  |  |  |
| 2. Name of Operator<br>Apache Corporation                                                                                                                                                                                                                                                                                                                                                                                                                                                                                                                                                                                                                                                                                                                                                 | 9. OGRID Number /<br>873                             |  |  |  |  |
| 3. Address of Operator                                                                                                                                                                                                                                                                                                                                                                                                                                                                                                                                                                                                                                                                                                                                                                    | 10. Pool name or Wildcat                             |  |  |  |  |
| 6120 S Yale Ave, Suite 1500, Tulsa, OK 74136-4224                                                                                                                                                                                                                                                                                                                                                                                                                                                                                                                                                                                                                                                                                                                                         | House; Blinebry, S, House; Tubb                      |  |  |  |  |
| 4. Well Location                                                                                                                                                                                                                                                                                                                                                                                                                                                                                                                                                                                                                                                                                                                                                                          | The first from the March 11                          |  |  |  |  |
| Unit Letter L       : 2075       feet from the South       line and 55         Section 12       Township 20S       Range 38E                                                                                                                                                                                                                                                                                                                                                                                                                                                                                                                                                                                                                                                              | 55 feet from the <u>West</u> line<br>NMPM County Lea |  |  |  |  |
| 11. Elevation (Show whether DR, RKB, RT, GR, et                                                                                                                                                                                                                                                                                                                                                                                                                                                                                                                                                                                                                                                                                                                                           |                                                      |  |  |  |  |
| 3557' GR                                                                                                                                                                                                                                                                                                                                                                                                                                                                                                                                                                                                                                                                                                                                                                                  |                                                      |  |  |  |  |
| PERFORM REMEDIAL WORK       PLUG AND ABANDON       REMEDIAL WORK         TEMPORARILY ABANDON       CHANGE PLANS       COMMENCE D         PULL OR ALTER CASING       MULTIPLE COMPL       CASING/CEME         DOWNHOLE COMMINGLE       MULTIPLE COMPL       CASING/CEME         OTHER:       Request DHC       OTHER:         13.       Describe proposed or completed operations. (Clearly state all pertinent details, a of starting any proposed work). SEE RULE 1103. For Multiple Completions: A or recompletion. $\mathcal{R}_{-1} \setminus 3(\Delta 3)$ Perforations:         Pool Names:       Perforations:         House; Blinebry, S       33225         House; Tubb       78760         Fool Namestory       Set of the subtraction method:         OIL       GAS       WATER | RILLING OPNS. P AND A                                |  |  |  |  |
| Blinebry 41% 4% 14%<br>Tubb 59% 96% 86%                                                                                                                                                                                                                                                                                                                                                                                                                                                                                                                                                                                                                                                                                                                                                   | - HOB. 0342                                          |  |  |  |  |
| Downhole commingling will not reduce the value of these pools. Ownership is the sam                                                                                                                                                                                                                                                                                                                                                                                                                                                                                                                                                                                                                                                                                                       | e for each of these pools.                           |  |  |  |  |
| Spud Date: Rig Release Date:                                                                                                                                                                                                                                                                                                                                                                                                                                                                                                                                                                                                                                                                                                                                                              |                                                      |  |  |  |  |
| I hereby certify that the information above is true and complete to the best of my knowled                                                                                                                                                                                                                                                                                                                                                                                                                                                                                                                                                                                                                                                                                                | ige and belief.                                      |  |  |  |  |
| SIGNATURE Jophin Ceckay                                                                                                                                                                                                                                                                                                                                                                                                                                                                                                                                                                                                                                                                                                                                                                   | DATE 10/13/2009                                      |  |  |  |  |
| Type or print name <u>Sophie Mackay</u> E-mail address: <u>sophie.mackay@a</u><br>For State Use Only                                                                                                                                                                                                                                                                                                                                                                                                                                                                                                                                                                                                                                                                                      | pachecorp.com PHONE: 918-491-4864                    |  |  |  |  |
| PPROVED BY:                                                                                                                                                                                                                                                                                                                                                                                                                                                                                                                                                                                                                                                                                                                                                                               | DATE OCT 2 6 2009                                    |  |  |  |  |
|                                                                                                                                                                                                                                                                                                                                                                                                                                                                                                                                                                                                                                                                                                                                                                                           |                                                      |  |  |  |  |