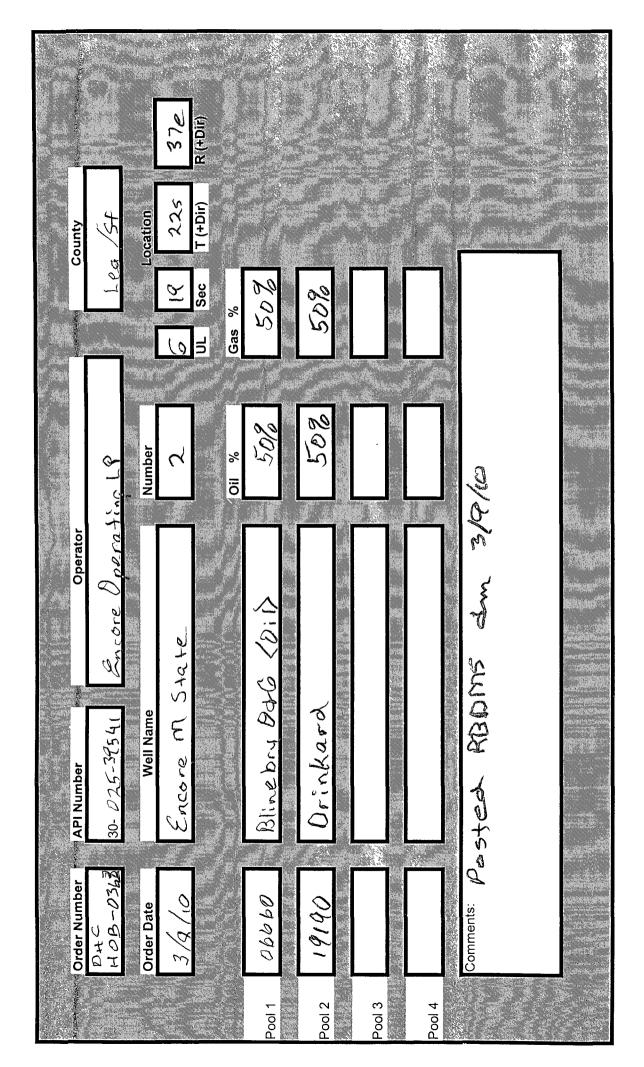

| <b>DOWNHOLE COMMINGLE CALCULATIONS:</b>                                      | AP1#       | 30-025-30      | 7541        |
|------------------------------------------------------------------------------|------------|----------------|-------------|
| OPERATOR: Encore Operating LP                                                | DHC-       | HOB-0          | 563         |
| PROPERTYNAME: Encore M Stat                                                  | e          |                |             |
| WNULSTR: 2-6, 19-22-37e                                                      |            |                |             |
| SECTION I: < <u>2066607</u><br>POOL NO. 1 <u>BUILEDAR</u><br>< <u>191907</u> |            | LE AMOUNT      | 4000        |
|                                                                              | 142        | <u>357</u> MCF | 6000        |
| POOL NO. 3                                                                   |            | MCF            |             |
| POOL NO. 4POOL TOTA                                                          | LS 24 9    | MCF            |             |
| SECTION II:<br>POOL NO. 1_ Bline brig Dar G (Di)                             | 0:1<br>50% |                | GAS<br>5DCo |
| POOL NO. 2 Drinkard                                                          | 50%×       | 249=124        | ,5 50%      |
| POOL NO. 3                                                                   |            |                | 57          |
| POOL NO. 4                                                                   |            |                |             |
| $\frac{OIL}{50\% + 142 = 284}$                                               | GAS        |                |             |
| SECTION IV:<br>$50\% \times 284 = 142$<br>$50\% \times 284 = 142$            |            |                |             |