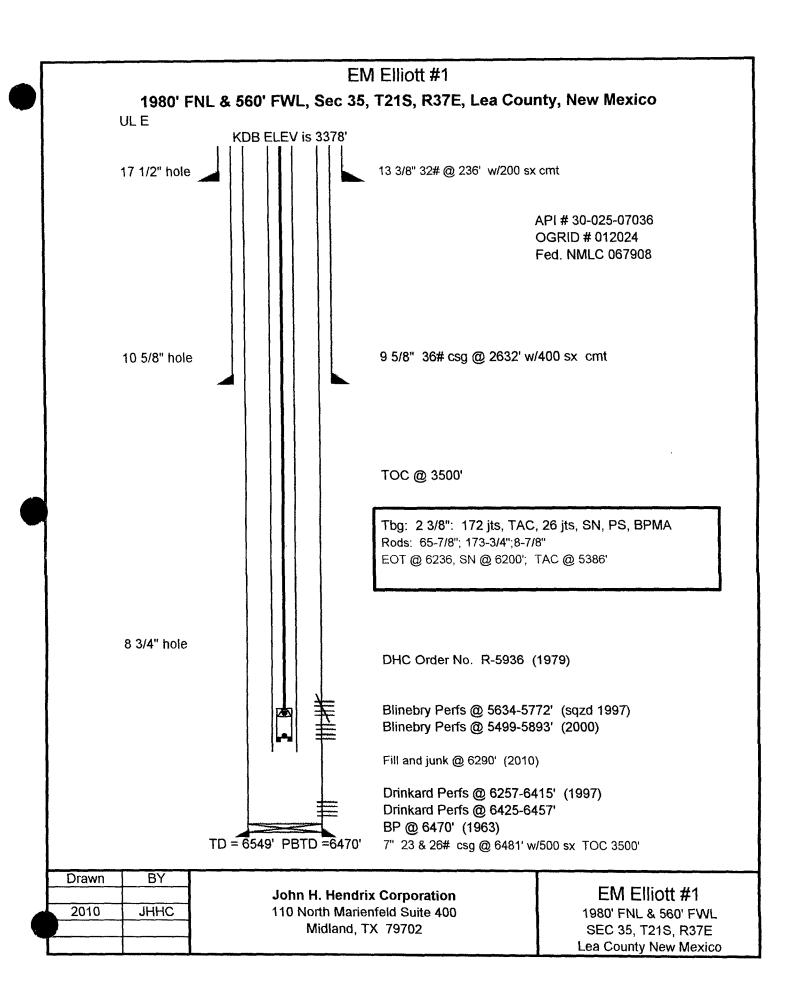

| Office                                                                                                                                                  |                                                                |                                                                                                                                              |

Title 18 U.S.C. Section 1001 and Title 43 U.S.C. Section 1212, make it a crime for any person knowingly and willfully to make to any department or agency of the United States any false, fictitious or fraudulent statements or representations as to any matter within its jurisdiction.