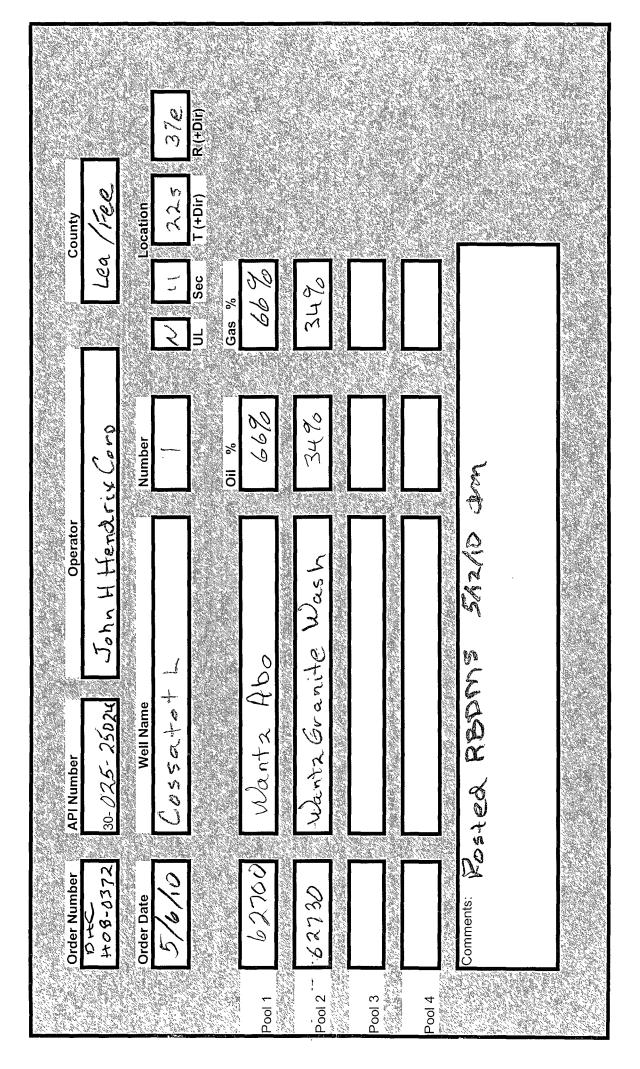

| <b>DOWNHOLE COMMINGLE CALCULATIONS:</b>                              | DHC-HOB-0322                                                             |
|----------------------------------------------------------------------|--------------------------------------------------------------------------|
| OPERATOR: John H Hendrix Corp                                        | AP1# 30=025-25024                                                        |
| WNULSTR: #1-N, 11-225-37C                                            |                                                                          |
| WNULSTR: #1-N, 11-225-37e                                            | _                                                                        |
| SECTION I:<br>POOL NO. 1 Wantz Abo                                   | ALLOWABLE AMOUNT<br><u>187</u> - <u>1122MCF</u> 6000<br>187 324 MCF 2000 |
| POOL NO. 2 Ubritz Granite Ulash                                      | 187 374 MCF 2000                                                         |
| POOL NO. 3                                                           | MCF                                                                      |
| POOL NO. 4                                                           | MCF <u>1496</u>                                                          |
|                                                                      | Dil GAS<br>6690 6690                                                     |
| POOL NO. 4                                                           |                                                                          |
| <u>OIL</u><br>SECTION III:<br><u>34% ÷ 187 = 550</u>                 | GAS                                                                      |
| SECTION IV:<br>$\frac{6676 \times 550 = 363}{3476 \times 550 = 187}$ |                                                                          |

## Unit Letter N – 470' FSL & 2350' FWL Sec 11, T22S, R37E, Lea County, NM API # 30-025-25024

- 1. Division Order that established pre-approved pools: Order No. R-11363
- 2. Pools to be commingled –Wantz Abo (62700), and Wantz Granite Wash (62730).
- Wantz Granite Wash Perfs 7166-7302' Wantz Abo Perfs – 6500-7166'
- 4. All zones are intermediate crude and commingling will not reduce the value of the production.
- 5. Ownership between pools is identical.
- 6. Current or Anticipated production:

| Wantz Abo                                   | 4 BOPD       | 30 MCFPD |
|---------------------------------------------|--------------|----------|
| Wantz Granite Wash                          | 2 BOPD       | 15 MCFPD |
| Total                                       | 6 BOPD       | 45 MCFPD |
| 7. The proposed allocation to be as follows |              |          |
|                                             | <u>Oil %</u> | Gas%     |
| Wantz                                       |              |          |
| Brunson Drinkard Abo, South                 | 66%          | 66%      |
| Wantz Granite Wash                          | 34%          | 34%      |
|                                             |              |          |
| Total                                       | 100%         | 100%     |