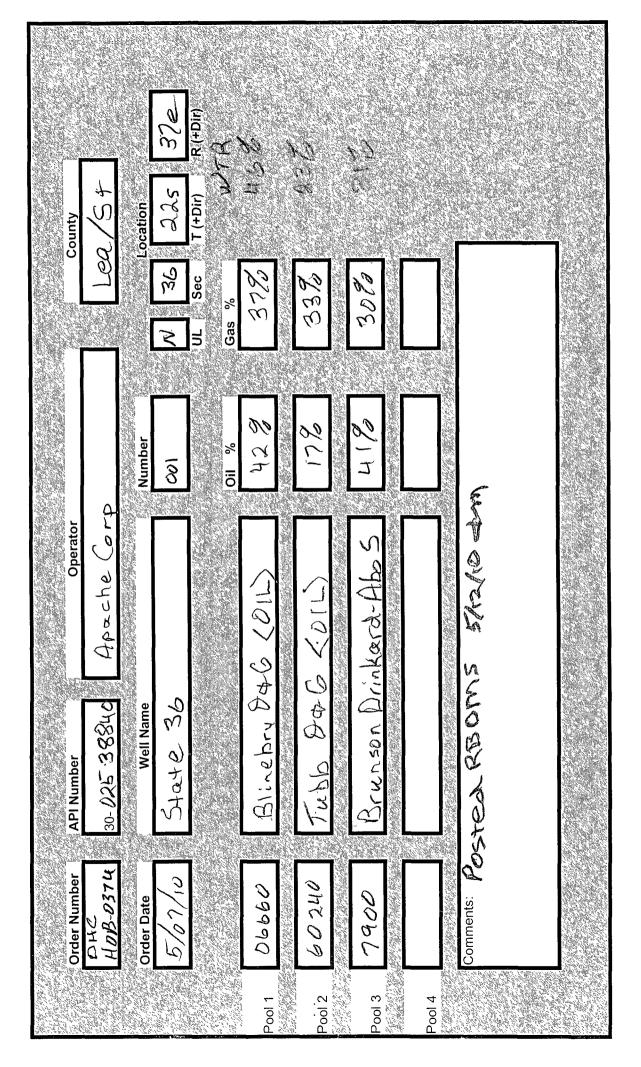

| <b>DOWNHOLE COMMINGLE CALCULATIONS:</b>                                                 | DHC-       | HOB-08                 | 374        |
|-----------------------------------------------------------------------------------------|------------|------------------------|------------|
| OPERATOR: Apache Corp                                                                   | API        | # 30-02                | 15-38840   |
| PROPERTY NAME: State 36                                                                 |            |                        |            |
| WNULSTR: #1-N, 36-225-370                                                               |            |                        |            |
| SECTION I:<br>POOL NO. 1 Blinebry DAG LDil                                              | ALLOWAI    | BLE AMOUNT<br><u> </u> | 4000       |
| POOL NO. 2 TOBO DAG (DIL)                                                               | 142        | 284 MCF                | 2000       |
| POOL NO. 3 Brunson Drinkard Abos                                                        | 142        | 852MCF                 | 6000       |
| POOL NO. 4POOL TOTA                                                                     | LS 391     | MCF<br>( <u>564</u>    | مر ۸ مر    |
| SECTION II:<br>POOL NO. 1_Blinebry D&G (DIL)                                            | 01L<br>428 |                        | GAS<br>378 |
| POOL NO. 2 Tubb D&G (DN)                                                                | 178        |                        | 33 %       |
| POOL NO. 3 Brunson Drinkard Abos                                                        | 418 X      | 391-160                | 31 30%     |
| POOL NO. 4                                                                              |            |                        |            |
| <u>OIL</u><br>SECTION III:<br><u>4196 : 142 = 346.34</u>                                | GAS        |                        |            |
| SECTION IV:<br>42% × 346 = 145.32<br>17% × 346 = 58.82 (59)<br>41% × 346 = 141.86 < 142 |            |                        |            |