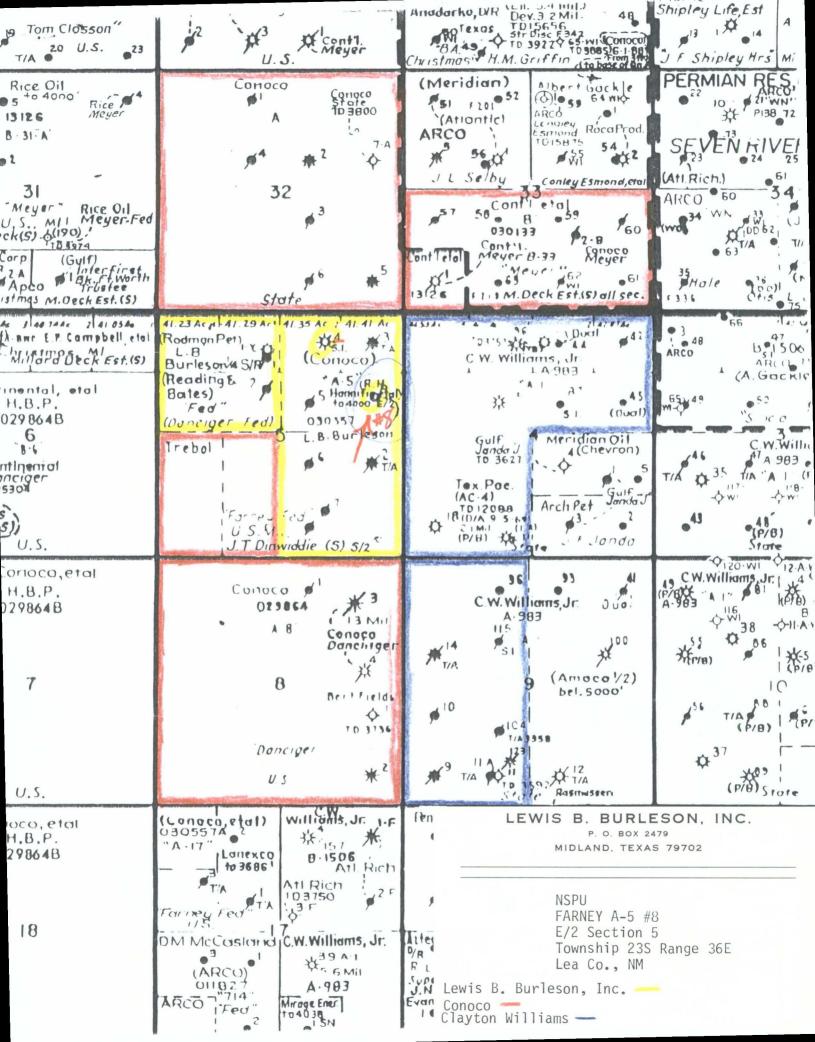

### Non-Standard Unit and Simultaneous Dedication:

A 322.76 acre Non-Standard Gas Proration Unit (E/2, Section 5, T-23-S, R-36-E) was previously approved for the Farney #4 by Administrative Order NSP 1525(L). We plan to complete the #8 well located 1780' FNL and 660' FEL, in Section 5 as a Jalmat Gas well, and simultaneously dedicate both wells to the 322.76 acre unit. The Farney A-5 #8 tested the 7-Rivers oil zone as non-commercial. Upon approval, we plan to plug this well back to the Jalmat Gas Pool.

### EXHIBIT "B"

LEWIS B. BURLESON, INC. Farney A-5 Well No. 8

Simultaneous Dedication Application
Jalmat Gas Pool
1780' FNL and 660' FEL
Section 5, T-23-S, R-36-E
Lea County, New Mexico

### **OFFSET OPERATORS**

Conoco Inc. Attention: Jerry W. Hoover Conservation/Proration Dept. 10 Desta Drive #100W Midland, Texas 79705-4500 Clayton Williams Attn: Conservation Manager 6 Desta Drive, Suite 3000 Midland, Texas 79705