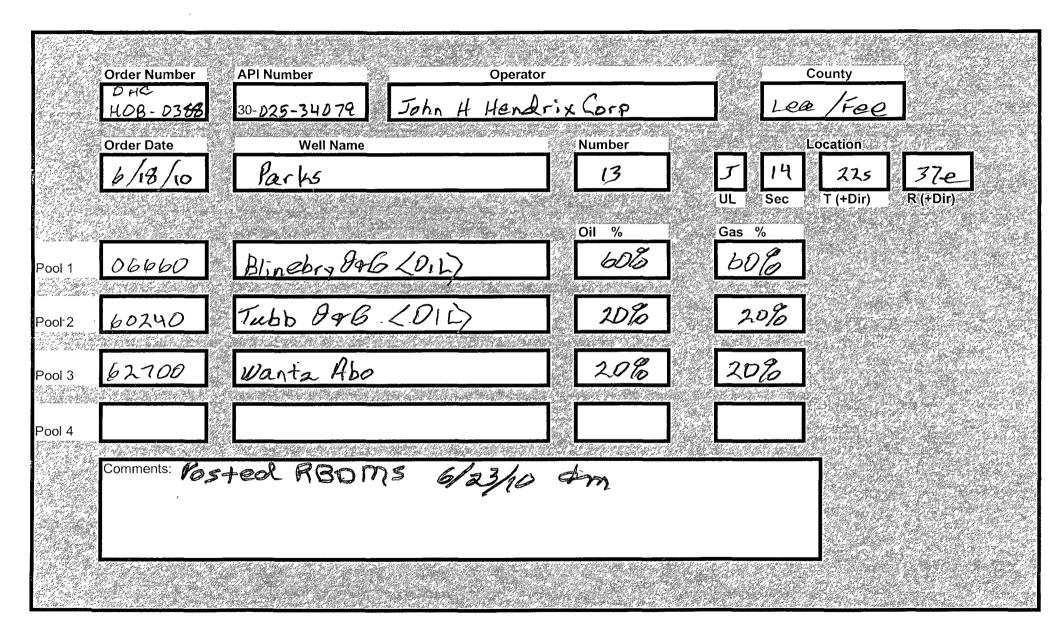

## Unit Letter J – 2310' FSL & 1980' FEL Sec 14, T22S, R37E, Lea County, NM API # 30-025-34079

- 1. Division Order that established pre-approved pools: Order No. R-11363
- 2. Pools to be commingled Blinebry Oil & Gas (6660), Tubb Oil & Gas (60240) and Wantz Abo (62700).
- Wantz Abo Perfs 6654-7071'
   Tubb Oil & Gas Perfs 5920-6218'
   Blinebry Oil & Gas Perfs 5429-5920'
- 4. All zones are intermediate crude and commingling will not reduce the value of the production.
- 5. Ownership between pools is identical.
- 6. Current or Anticipated production:

7. The proposed allocation to be as follows:

|                    |       | Oil % | <u>Gas%</u> |
|--------------------|-------|-------|-------------|
| Blinebry Oil & Gas |       | 60%   | 60%         |
| Tubb Oil & Gas     |       | 20%   | 20%         |
| Wantz Abo          |       | 20%   | 20%         |
|                    | Total | 100%  | 100%        |