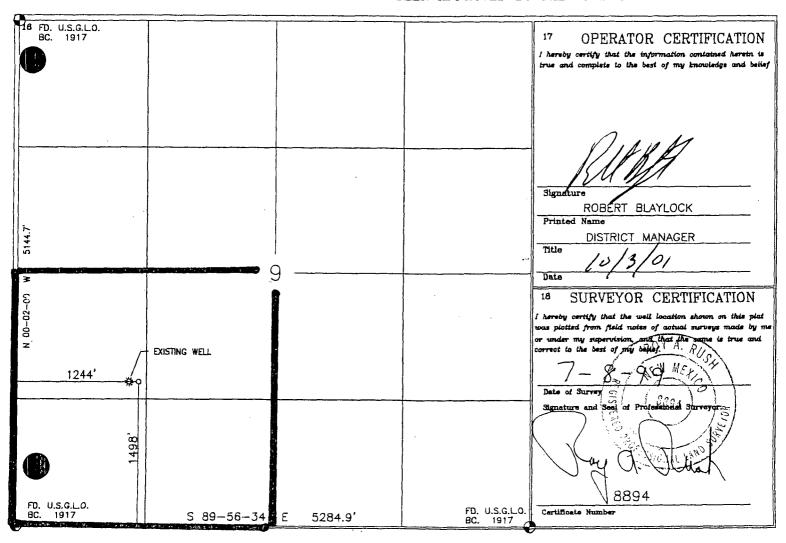

# Mallon Oil Company

**EXHIBIT R** 

San Jose Wells Drilled on Existing Spacing Units Prior to Tertiary Pooling Order No. R-11445 Effective 9/1/2000

# Jicarilla 458 SJ No. 2 SE/4 Section 7-30N-3W

DISTRICT I P.O. Box 1980, Hobbs, N.M. 88241-1980

DISTRICT II

DISTRICT IV

State of New Mexico Energy, Minerals & Natural Resources Department

Form C-102 Revised Febuary 21, 1994

#### WELL LOCATION AND ACREAGE DEDICATION PLAT

| 30-039-26182-00-00                | *Pool Code<br>97037 |                       | *Pool Name CABRISTO CANYON TERTIARY |               |                |                        |  |  |
|-----------------------------------|---------------------|-----------------------|-------------------------------------|---------------|----------------|------------------------|--|--|
| Property Code                     | J                   | Property ICARILLA 458 |                                     |               | 5 W.           | ell Number<br>2        |  |  |
| OGRID No.                         |                     | *Operator             | Name                                |               | 9              | <sup>9</sup> Elevation |  |  |
| 13925                             |                     | MALLON OIL            | CO.                                 |               |                | 7008'                  |  |  |
|                                   |                     | <sup>10</sup> Surface | Location                            |               |                |                        |  |  |
| UL or lot no. Section Township Re | ange Lot Idn        | Feet from the         | North/South line                    | Feet from the | East/West line | County                 |  |  |

East/West line Lot Idn Feet from the North/South line Feet from the County

0 7 30-N 3-W SOUTH RIO ARRIBA 864 1345 **EAST** <sup>11</sup> Bottom Hole ga. Location If Different From Surface UL or lot no. North/South line Feet from the Section Township Range Lot Idn Feet from the East/West line County 12 Dedicated Acres 15 Joint or Infill 18 Order No. 14 Consolidation Code 60

NO ALLOWABLE WILL BE ASSIGNED TO THIS COMPLETION UNTIL ALL INTERESTS HAVE BEEN CONSOLIDATED OR A NON-STANDARD UNIT HAS BEEN APPROVED BY THE DIVISION

> N 87" 58' 21" E 4,084.90 OPERATOR CERTIFICATION FD. U.S.G.L.O. BC. 1917 FD. U.S.G.L.O. I hereby certify that the information contained herein is BC. 1917 true and complete to the best of my knowledge and belief Signature ROBERT BLAYLOCK Printed Name 5115.5 DISTRICT MANAGER Title 0 SURVEYOR CERTIFICATION ₹ ras plotted from field notes of actual surveys 5 man Oblitical b Date of Survey 1345 8894 FD. U.S.G.L.O. FD. U.S.G.L.O. Certificate Num BC. 1917 BC. 1917 S 89 52 12 E 4,097.70