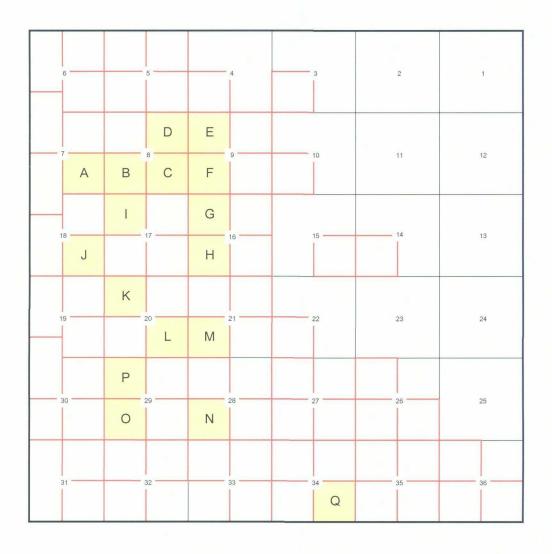

#### EXHIBIT "A"

# Attached to Application for Simultaneous Dedication of Wells Cabresto Canyon - Tertiary Pool Township 30 North, Range 3 West, NMPM Rio Arriba County, New Mexico

| Ref | WELL NAME                | Formation     | WELL NAME             | Formation                   |
|-----|--------------------------|---------------|-----------------------|-----------------------------|
| A   | Jicarilla 458 SJ #2      | San Jose      | Jicarilla 458 #2      | Ojo Alamo (PC below CIBP)   |
| В   | Jicarilla 458-8 SJ #9    | San Jose      | Jicarilla 458-8 #9    | Ojo Alamo                   |
| C   | Jicarilla 458-8 SJ #10   | San Jose      | Jicarilla 458-8 #10   | Ojo Alamo (Nacimiento SI)   |
| D   | Jicarilla 458-8 SJ #7    | San Jose      | Jicarilla 458-8 #7    | Ojo Alamo                   |
| E   | Jicarilla 457-9 SJ #2    | San Jose      | Jicarilla 457-9 #2    | Ojo Alamo / Nacimiento      |
| F   | Jicarilla 457 SJ #1      | San Jose      | Jicarilla 457 #1      | Ojo Alamo (PC below CIBP)   |
| G   | Jicarilla 460-16 SJ #1   | San Jose      | Jicarilla 460-16 #1   | Ojo Alamo                   |
| Н   | Jicarilla 460-16 SJ #4   | San Jose      | Jicarilla 460-16 #4   | Ojo Alamo                   |
| Ī   | Jicarilla 459 SJ #8      | San Jose      | Jicarilla 459 #8      | Ojo Alamo (PC below BP)     |
| J   | Jicarilla 459 SJ #1      | San Jose      | Jicarilla 459 #1      | Ojo Alamo (PC below CIBP)   |
| K   | Jicarilla 459 SJ #2      | San Jose      | Jicarilla 459 #2      | Ojo Alamo (PC below CIBP)   |
| L   | Jicarilla 459-20 SJ #12  | San Jose      | Jicarilla 459-20 #12  | Pictured Cliffs / Ojo Alamo |
| M   | Jicarilla 460 SJ #2      | San Jose      | Jicarilla 460 #2      | Ojo Alamo (PC below CIBP)   |
| N   | Jicarilla 30-03-28 SJ #1 | San Jose      | Jicarilla 30-03-28 #1 | Ojo Alamo (PC below CIBP)   |
| 0   | Jicarilla 464 SJ #8      | San Jose      | Jicarilla 464 #8      | Ojo Alamo (PC below CIBP)   |
| P   | Jicarilla 464 SJ #7      | San Jose (SI) | Jicarilla 464 #7      | Ojo Alamo (PC below CIBP)   |
| Q   | Jicarilla 30-03-34 SJ #4 | San Jose      | Jicarilla 464 #3      | Ojo Alamo / Nacimiento      |
|     |                          |               |                       |                             |