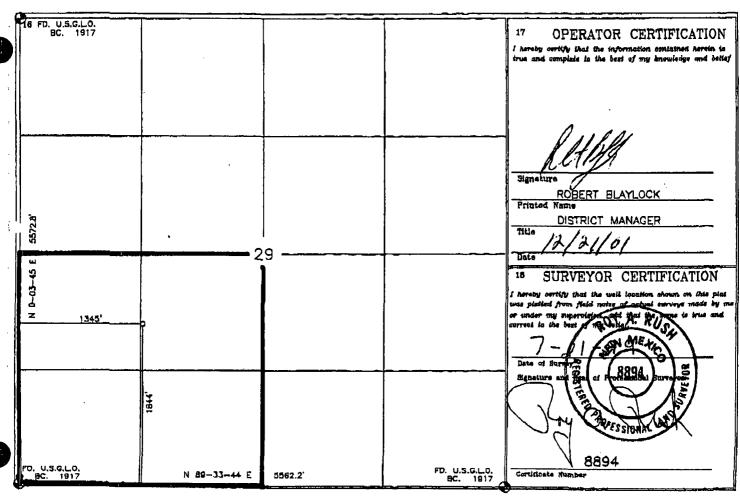

# Jicarilla 458 SJ No. 2 SE/4 Section 7-30N-3W

DISTRICT I P.O. Box 1980, Hobbs, N.M. 88241-1980

DISTRICT II

DISTRICT IV

State of New Mexico Energy, Minerals & Natural Resources Department

Form C-102 Revised Febuary 21, 1994

#### WELL LOCATION AND ACREAGE DEDICATION PLAT

| 30-039-26182-00-00                | *Pool Code<br>97037 |                       | *Pool Name CABRISTO CANYON TERTIARY |               |                |                        |  |  |
|-----------------------------------|---------------------|-----------------------|-------------------------------------|---------------|----------------|------------------------|--|--|
| Property Code                     | J                   | Property ICARILLA 458 |                                     |               | 5 W.           | ell Number<br>2        |  |  |
| OGRID No.                         |                     | *Operator             | Name                                |               | 9              | <sup>9</sup> Elevation |  |  |
| 13925                             |                     | MALLON OIL            | CO.                                 |               |                | 7008'                  |  |  |
|                                   |                     | <sup>10</sup> Surface | Location                            |               |                |                        |  |  |
| UL or lot no. Section Township Re | ange Lot Idn        | Feet from the         | North/South line                    | Feet from the | East/West line | County                 |  |  |

East/West line Lot Idn Feet from the North/South line Feet from the County

0 7 30-N 3-W SOUTH RIO ARRIBA 864 1345 **EAST** <sup>11</sup> Bottom Hole ga. Location If Different From Surface UL or lot no. North/South line Feet from the Section Township Range Lot Idn Feet from the East/West line County 12 Dedicated Acres 15 Joint or Infill 18 Order No. 14 Consolidation Code 60

NO ALLOWABLE WILL BE ASSIGNED TO THIS COMPLETION UNTIL ALL INTERESTS HAVE BEEN CONSOLIDATED OR A NON-STANDARD UNIT HAS BEEN APPROVED BY THE DIVISION

> N 87" 58' 21" E 4,084.90 OPERATOR CERTIFICATION FD. U.S.G.L.O. BC. 1917 FD. U.S.G.L.O. I hereby certify that the information contained herein is BC. 1917 true and complete to the best of my knowledge and belief Signature ROBERT BLAYLOCK Printed Name 5115.5 DISTRICT MANAGER Title 0 SURVEYOR CERTIFICATION ₹ ras plotted from field notes of actual surveys 5 man Oblitical b Date of Survey 1345 8894 FD. U.S.G.L.O. FD. U.S.G.L.O. Certificate Num BC. 1917 BC. 1917 S 89 52 12 E 4,097.70