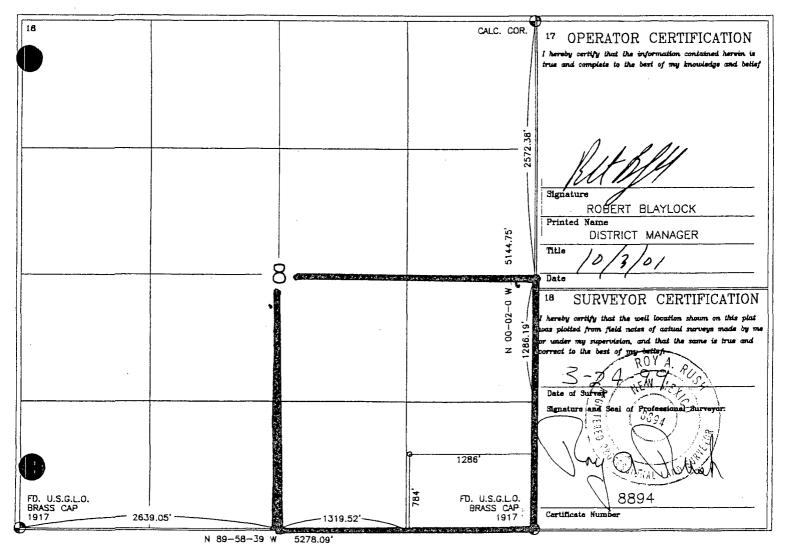

#### WELL LOCATION AND ACREAGE DEDICATION PLAT

| 30-039-26182-00-00                | *Pool Code<br>97037 |                       | *Pool Name CABRISTO CANYON TERTIARY |               |                |                        |  |  |
|-----------------------------------|---------------------|-----------------------|-------------------------------------|---------------|----------------|------------------------|--|--|
| Property Code                     | J                   | Property ICARILLA 458 |                                     |               | 5 W.           | ell Number<br>2        |  |  |
| OGRID No.                         |                     | *Operator             | Name                                |               | 9              | <sup>9</sup> Elevation |  |  |
| 13925                             |                     | MALLON OIL            | CO.                                 |               |                | 7008'                  |  |  |
|                                   |                     | <sup>10</sup> Surface | Location                            |               |                |                        |  |  |
| UL or lot no. Section Township Re | ange Lot Idn        | Feet from the         | North/South line                    | Feet from the | East/West line | County                 |  |  |

East/West line Lot Idn Feet from the North/South line Feet from the County

0 7 30-N 3-W SOUTH RIO ARRIBA 864 1345 **EAST** <sup>11</sup> Bottom Hole ga. Location If Different From Surface UL or lot no. North/South line Feet from the Section Township Range Lot Idn Feet from the East/West line County 12 Dedicated Acres 15 Joint or Infill 18 Order No. 14 Consolidation Code 60

NO ALLOWABLE WILL BE ASSIGNED TO THIS COMPLETION UNTIL ALL INTERESTS HAVE BEEN CONSOLIDATED OR A NON-STANDARD UNIT HAS BEEN APPROVED BY THE DIVISION

> N 87" 58' 21" E 4,084.90 OPERATOR CERTIFICATION FD. U.S.G.L.O. BC. 1917 FD. U.S.G.L.O. I hereby certify that the information contained herein is BC. 1917 true and complete to the best of my knowledge and belief Signature ROBERT BLAYLOCK Printed Name 5115.5 DISTRICT MANAGER Title 0 SURVEYOR CERTIFICATION ₹ ras plotted from field notes of actual surveys 5 man Oblitical b Date of Survey 1345 8894 FD. U.S.G.L.O. FD. U.S.G.L.O. Certificate Num BC. 1917 BC. 1917 S 89 52 12 E 4,097.70