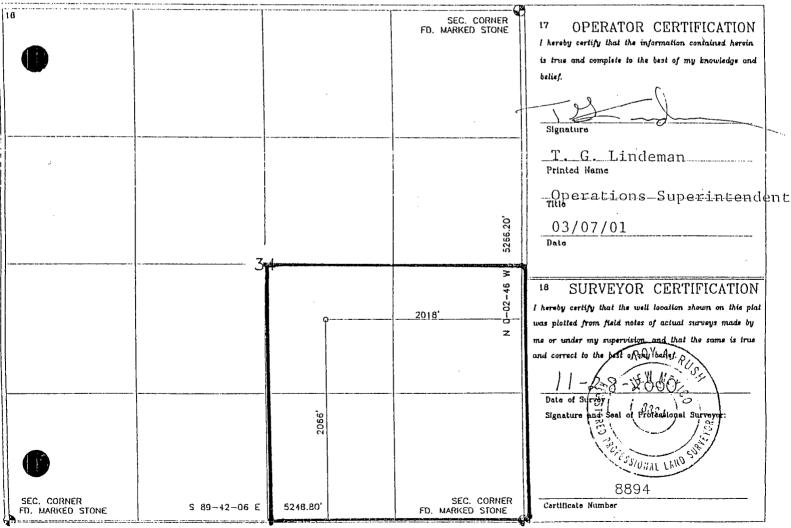

# Mallon Oil Company

**EXHIBIT R** 

San Jose Wells Drilled on Existing Spacing Units Prior to Tertiary Pooling Order No. R-11445 Effective 9/1/2000