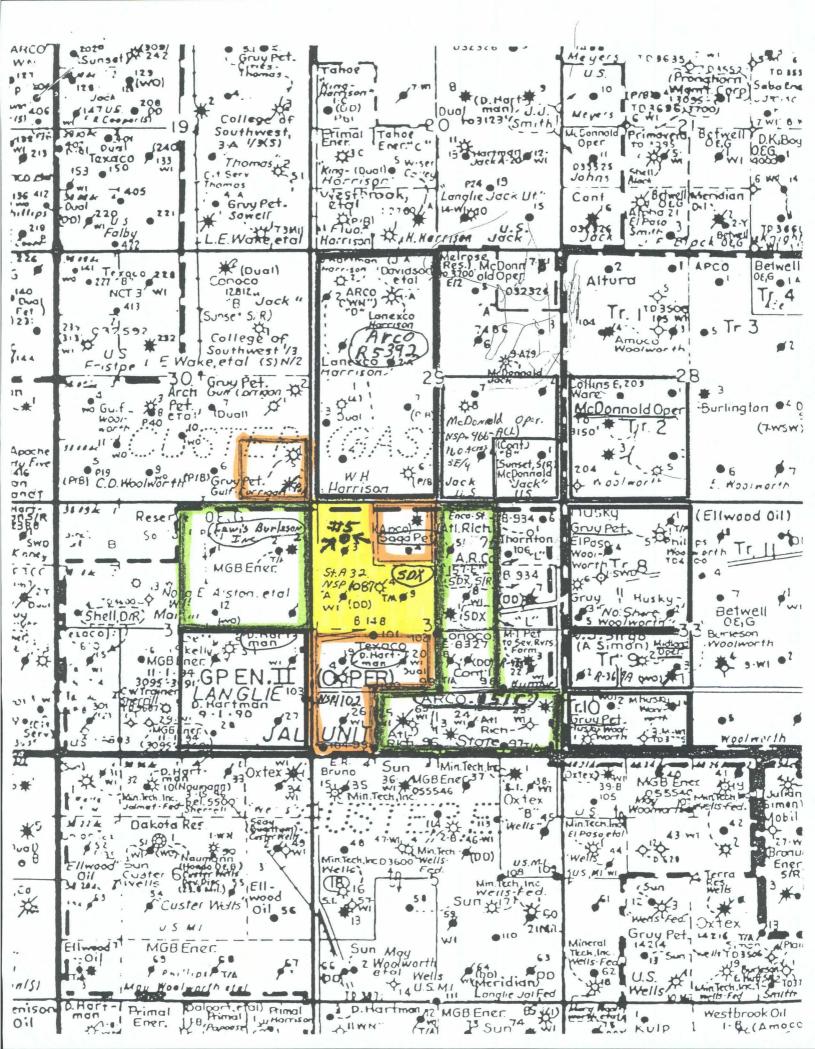

### WELL LOCATION AND ACREAGE DEDICATION PLAT

|                   | API Numb                               | ×r             | 7           | Pool Cod | le I          |                  | Pool :                                | Vame                                    |               |
|-------------------|----------------------------------------|----------------|-------------|----------|---------------|------------------|---------------------------------------|-----------------------------------------|---------------|
|                   |                                        |                | 33          | 3320     |               | Jalmat, T        |                                       | _                                       |               |
| Property          | Code                                   |                |             |          | * Property    | Name             |                                       |                                         | • Well Number |
|                   |                                        | STATE          | A 32        |          |               |                  |                                       | 1                                       | 5             |
| OGRID             |                                        |                |             |          | 1 Operator    | Name             |                                       |                                         | , Elevation   |
| 020451            |                                        | SDX RE         | SOURCE      | S, INC.  |               |                  |                                       | }                                       | 3243.         |
|                   |                                        |                |             | _        | 10 Surface    | Location         | · · · · · · · · · · · · · · · · · · · |                                         |               |
| UL or lot no.     | Section                                | Township       | Range       | Lot Ida  | Foot from the | North/South line | Foot from the                         | East/West St                            | County        |
| D                 | 32                                     | 24-S           | 37-E        |          | 710           | NORTH            | 660                                   | WEST                                    | LEA           |
|                   |                                        |                | 11 Bot      | tom Hole | Location I    | f Different Fro  | om Surface                            |                                         |               |
| UL er lot na.     | Section                                | Townsip        | Range       | Lot Ida  | Foot from the | North/South line | Feet from the                         | East/West lin                           | County        |
|                   |                                        |                |             | j        |               |                  | 1                                     |                                         |               |
| 12 Dodicated Acre | Joint                                  | or I mill in C | ossolidatio | Code "O  | rder No.      |                  |                                       | *************************************** |               |
| 120               | .                                      |                |             |          |               |                  |                                       |                                         |               |
| NO ALLOW          | ABLE V                                 |                |             |          |               |                  |                                       |                                         | CONSOLIDATED  |
| ar Birth bases    | ************************************** | OR A           | NON-STA     | UNDARD   | UNIT HAS BE   | EN APPROVED      | BY THE DIVI                           | SION                                    |               |