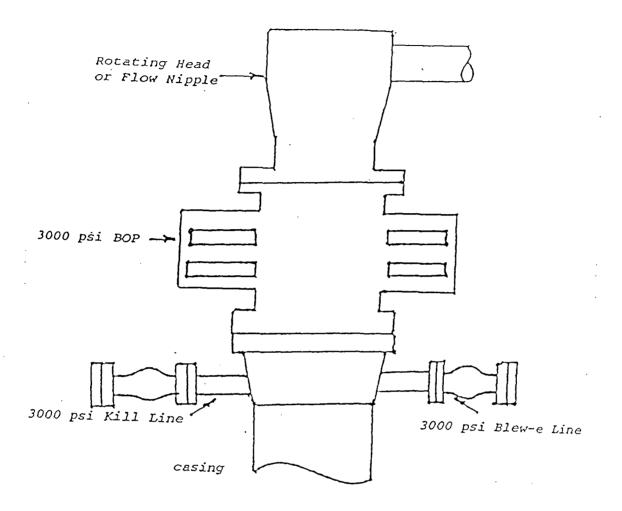

Expiration Date:

AMENDED REPORT

| APPLICA                                           | TION        | OR PE                                 | RMIT                  | TO DR                        | LL, RE-EN          | ITER, DE                | EPE      | N, PLUGB                  | ACK     | OR AD     | D A ZONE                          |
|---------------------------------------------------|-------------|---------------------------------------|-----------------------|------------------------------|--------------------|-------------------------|----------|---------------------------|---------|-----------|-----------------------------------|
| SDX Resourd<br>PO Box 5061<br>Midland, TX         | •           |                                       | ₁Opera                | tor Name an                  | d Address          |                         |          |                           | -       | C         | RID Number<br>020451<br>Pl Number |
| 915/685-176                                       |             |                                       |                       |                              |                    |                         |          |                           |         | 30 - 025  | -34555                            |
| 4Property<br>2397                                 |             | St                                    | ate A 32              |                              | ₅Proper            | ty Name                 |          | ····                      |         |           | ε <b>W</b> ell No.<br>5           |
|                                                   |             | · · · · · · · · · · · · · · · · · · · |                       |                              | ,Surface           | Location                |          |                           |         |           |                                   |
| UL or lot no.                                     | Section     | Township                              | Range                 | Lot Idn                      | Feet from the      | North/South             | line     | Feet from the             | East    | West Line | County                            |
| D                                                 | 32          | 248                                   | 24S 37E 710 North 660 |                              |                    |                         |          |                           |         |           | Lea                               |
|                                                   |             | ,Prop                                 | osed B                | ottom I                      | lole Locati        | on If Diffe             | rent     | From Surfa                | ace     |           |                                   |
| UL or lot no.                                     | Section     | Township                              | Range                 | Lot Idn                      | Feet from the      | North/South             | line     | Feet from the             | East    | West Line | County                            |
| Jalmat, T-Y-7                                     | 'R          | <sub>9</sub> Proposed                 | i Pool 1              |                              |                    |                         |          | 10Propose                 | ed Pool | 2         |                                   |
|                                                   |             |                                       |                       |                              |                    |                         |          |                           |         |           |                                   |
| 11Work Typ                                        |             |                                       | 12Well Type           | Code                         |                    | /Rotary                 |          | 14Lease Type Cod          | e       | 15Ground  | d Level Elevation                 |
| N                                                 |             |                                       | G                     |                              | R                  |                         | ļ        | 8                         |         |           | 3243                              |
| <sub>16</sub> Ми<br>No                            | •           |                                       | 17Proposed            |                              | Yates 18For        | mation                  | Un       | ₁₃Contractor<br>ited DrIg |         | ľ         | Spud Date<br>3-15-99              |
|                                                   |             |                                       | 21                    | Propose                      | ed Casing a        | and Ceme                | nt P     | rogram                    |         |           |                                   |
| Hole Siz                                          | e           | Casing                                | Size                  | Casing                       | weight/foot        | Setting Dep             | th       | Sacks of Cer              | nent    | Est       | imated TOC                        |
| 12-                                               | 1/4"        |                                       | 8-5/8"                |                              | 24#                |                         | 450      | 4:                        | xa 0ō   | Surfac    | е                                 |
| 7-                                                | 7/8"        |                                       | 5-1/2"                |                              | 15.5#              | 3:                      | 500      | 70                        | 00 sx   | Surfac    | e                                 |
|                                                   |             |                                       |                       |                              |                    |                         | <u> </u> | <u> </u>                  |         | -         |                                   |
|                                                   |             |                                       |                       |                              |                    |                         |          |                           |         |           |                                   |
| Describe the blo                                  | wout prevei | ntion program                         | 5/8" csg 8            | se additional<br>& cmt to su | sheets if necessar | ry.<br>P's. Drill 7-7/8 |          | resent productive z       |         |           |                                   |
| <sup>3</sup> I hereby certify<br>sest of my knowl |             |                                       | n above is t          | true and com                 | plete to the       | 0                       | OIL C    | CONSERVA                  | TIOI    | N DIVIS   | ION                               |