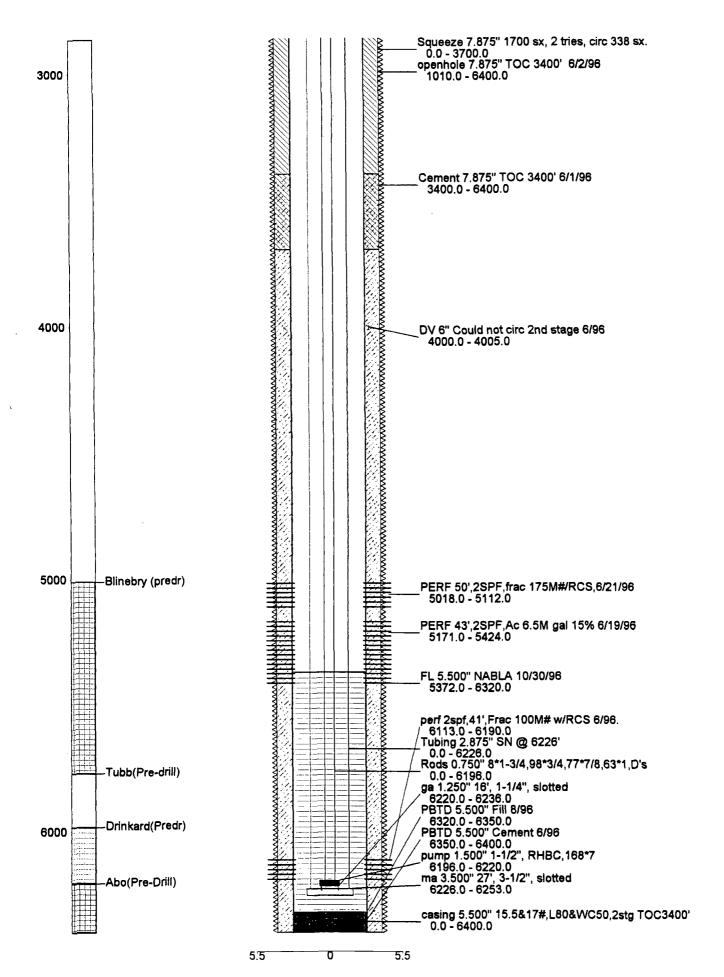

St., Suite 565 Houston, Texas 77002

#### Number 4

States, Inc. Breck Operating Corp. P. O. Box 911 Breckenridge, Texas 76424-0911

Samson Resources Geodyne Nominee Corporation Two West Second Street Tulsa, Oklahoma 74103-3101

Fulfur Oil & Cattle Co., L.L.C. P. O. Box 578 Jal, New Mexico 88252

Santa Fe Energy Resources, Inc. 550 W. Texas, Suite 1330 Midland, Texas 79701

Number 5

Collins & Ware, Inc. 508 W. Wall, Suite 1200 Midland, Texas 79701

Number 6

.

Ξ,

Collins & Ware, Inc. (Gas rights) 508 W. Wall, Suite 1200 Midland, Texas 79701

Citation Oil & Gas Corp. (Oil & Casinghead Gas rights) 8223 Willow Place South, Suite 250 Houston, Texas 77070-5623



EB2 #9

#### EB2 #9 02-01-99 Name: EB2\_9 ID: 30025333840000 Type: Bli/Drk Date: 19990308 KB: 0.0 TD: 0.0 PBTD: 0.0 Comp Date: 0



| DISTRICT I<br>P.O. Box 1980, Hobbs, NM 88241-1980<br>DISTRICT II<br>P.O. Box Drawer DD, Artesia, NM 88211-0719<br>DISTRICT III<br>1000 Rio Brazos Rd., Aztec, NM 87410<br>DISTRICT IV<br>P.O. Box 2088, Santa Fe, NM 87504-2088<br>WEL |                               |                              |         |                  | State of New Mexico<br>Energy, Minerals and Natural Resources Department<br>OIL CONSERVATION DIVISION<br>P.O. Box 2088<br>Santa Fe, New Mexico 87504-2088 |                       |            |                                            |             |                                                                                                                                                                                        | Form C-102<br>Revised February 10,