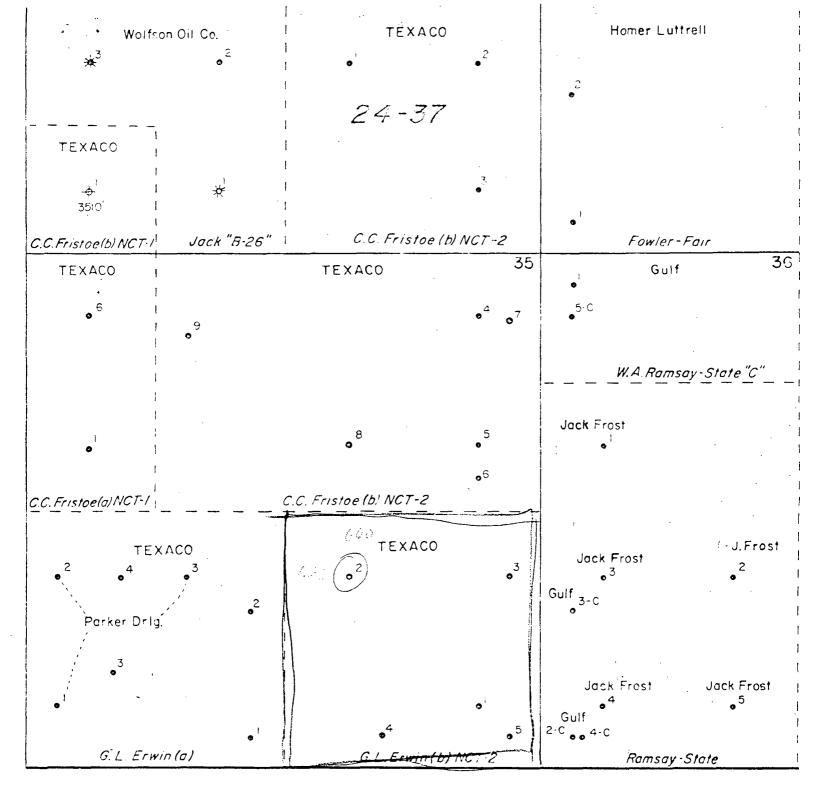

Re: Simultaneous Dedication of Justis Glorieta and Downhole Commingling of Justis Glorieta (Prorated Gas Pool) with Justis Blinebry and Justis Tubb-Drinkard Pool (Oil Pool) for the G.L.Erwin B Fed NCT-2 #9 Unit Letter P, Section 35, Township 24S, Range 37 E Lea County, NM

# Gentlemen:

In the original request by Texaco Exploration and Production Inc. (March 23, 1999) for administrative approval for simultaneous acreage dedication and downhole commingling for the G.L. Erwin "B" Fed NCT-2 #9, it was incorrectly stated that the proration unit size was 320 acres. The proration unit size is 160 acres. This completion will place the subject well into a 160 acre proration unit to be shared with the G.L. Erwin "B" NCT-2 #2 (Justis Glorieta gas producer 1980' FSL and 1980' FEL). The proration unit consists of the SE/4 of Section 35.

New Mexico Oil Conservation Division 2040 South Pacheco Santa Fe, NM 87505

Re: Application for Simultaneous Dedication of Justis Glorieta and Downhole Commingling of Justis Glorieta (Prorated Gas Pool) with Justis Blinebry and Justis Tubb-Drinkard Pool (Oil Pool) for the G.L. Erwin B Fed NCT-2 #9 Unit Letter P, Section 35, Township 24S, Range 37E Lea County, NM Justis Glorieta (Prorated Gas Pool)

#### Gentlemen:

Texaco Exploration and Production Inc. respectfully requests administrative approval for simultaneous acreage dedication and downhole commingling for the G.L. Erwin "B" Federal NCT-2 #9. This completion would place the subject well into a 320 acre proration unit to be shared with the G.L. Erwin "B" NCT-2 #2 (Justis Glorieta gas producer 1980' FSL and 1980' FEL). The subject well is presently DHC in the Justis Blinebry and Justis Tubb-Drinkard Pools. This well has an established production rate and decline in the Justis Blinebry Tubb Drinkard. It is requested that the well be DHC in the Justis Glorieta and an established pressure and rate will be documented before DHC with the Justis Blinebry Tubb and Drinkard Pools. Production splits will be determined from this testing.

# EXHIBIT "B" - CASE NO. 11353, ORDER NO. R-10470-A

| DISTRICT I<br>P.O. Box 1980. Mobbs. MM 88240<br>DISTRICT II<br>B11 Bouth First St., Arabie. NM 88210<br>DISTRICT III<br>1000 Ris Brazos Rd, Arabe. NM 87410<br><u>Texaco Exploration &amp; Producin</u><br>Operator<br>G.L. Erwin B NCT-2 #9<br>Lease | Address<br>P Sec 35,<br>Well No. Unit Ltr.         | TION DIVISION Pacheco xico 87505-6429 /NHOLE COMMINGLING Bender Hobbs, New Me , T24S, R37E - Sec - Tws - Rge Spacing Unit Lease 7 | County<br>Types: (check 1 or more)  |
|-------------------------------------------------------------------------------------------------------------------------------------------------------------------------------------------------------------------------------------------------------|----------------------------------------------------|-----------------------------------------------------------------------------------------------------------------------------------|-------------------------------------|
| UGKID NO. <u>022351</u> Property Cod                                                                                                                                                                                                                  | leAPI NO FederalXX<br>30-025-33384                 | 1, STATE, (and/or) Fee                                                                                                            | <u></u>                             |
| support of downhole commingling:                                                                                                                                                                                                                      | DHC# Lower<br>R10371 Zone                          | Intermediate<br>Zone                                                                                                              | Upper<br>Zone                       |
| 1. Pool Name and<br>Pool Code                                                                                                                                                                                                                         | Justis Tubb Drinkard/Abd<br>Justis Blinebry        | )                                                                                                                                 | Justis Glorieta                     |
| 2. Top And Bottom of<br>Pay Section _(Perforations)                                                                                                                                                                                                   | 5018-6190                                          |                                                                                                                                   | 4764'-4780'                         |
| 3. Type of production<br>(Oil or Gas)                                                                                                                                                                                                                 | 011                                                |                                                                                                                                   | Gas                                 |
| 4. Method of Production<br>(Flowing or Artificial Lift)                                                                                                                                                                                               | Artificial Lift                                    | Art                                                                                                                               | ificial Lift                        |
| 5. Bottomhole Pressure<br>Oil Zones - Artificial Lift:<br>Estimated Current                                                                                                                                                                           |                                                    | a.                                                                                                                                |                                     |
| Gas & Oil - Flowing:                                                                                                                                                                                                                                  | (Original)<br>b.                                   | b.                                                                                                                                | b.Estimated 650#                    |
| Measured Current<br>All Gas Zones:<br>Estimated Or Measured                                                                                                                                                                                           |                                                    |                                                                                                                                   | Will be determined after completion |
| 6. Oil Gravity (* API) or<br>Gas BTU Content                                                                                                                                                                                                          | 39.1 API                                           |                                                                                                                                   | 1250 BTU                            |
| 7. Producing or Shut-In?<br>Production Marginal? (yes or no)                                                                                                                                                                                          | Producing                                          |                                                                                                                                   | To be perforated                    |
| * If Shut-In, give date and oil/gas/<br>water rates of last production<br>Note: For new zones with no production<br>history, applicant shall be required to attach                                                                                    | Date:<br>Rates:                                    |                                                                                                                                   |                                     |
| <ul> <li>production estimates and supporting data</li> <li>If Producing, give date and oil/gas/<br/>water rates of recent test<br/>(within 60 days)</li> </ul>                                                                                        | Date: 2/10/99<br>Rates:15 oil,115 gas<br>148 water |                                                                                                                                   | Estimated to be<br>500 Gas          |
| 8. Fixed Percentage Allocation<br>Formula -% for each zone                                                                                                                                                                                            | Oil: Gas:<br>% %                                   | Oil: Gas:<br>% %                                                                                                                  | Oil: Gas:<br>% %                    |