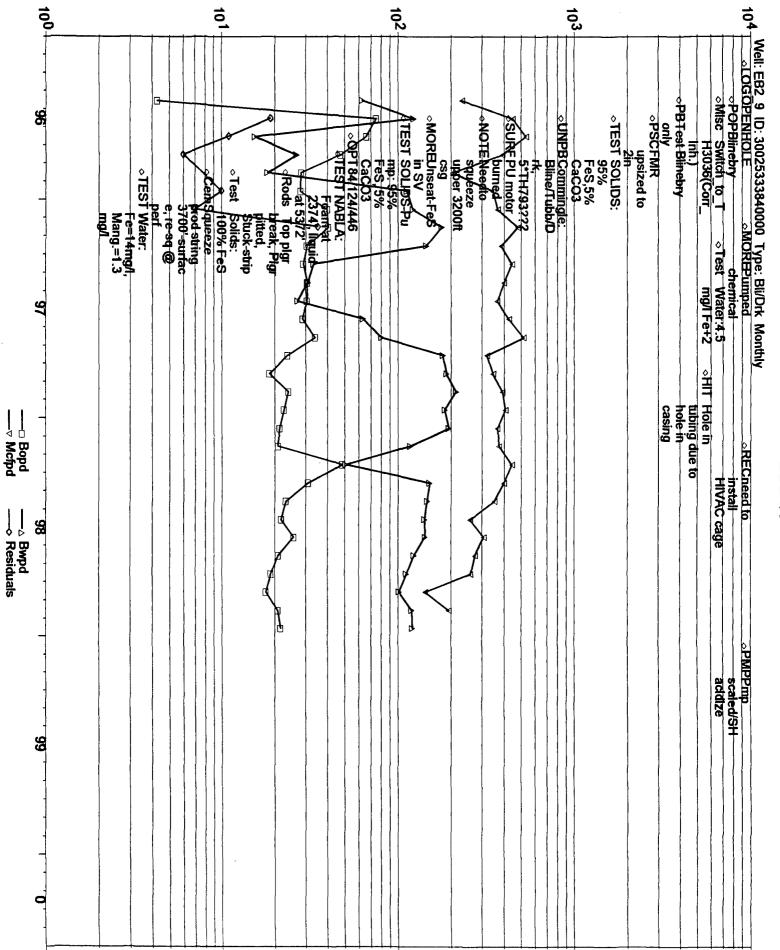

ve States 1993-C (Leverage), Ltd. 4925 Greenville Ave. 1220 One Energy Square Dallas, Texas 75206

Mark L. Shidler, Inc. 911 Walker St., Suite 565 Houston, Texas 77002

#### Number 4

States, Inc. Breck Operating Corp. P. O. Box 911 Breckenridge, Texas 76424-0911

Samson Resources Geodyne Nominee Corporation Two West Second Street Tulsa, Oklahoma 74103-3101

Fulfur Oil & Cattle Co., L.L.C. P. O. Box 578 Jal, New Mexico 88252

Santa Fe Energy Resources, Inc. 550 W. Texas, Suite 1330 Midland, Texas 79701

Number 5

Collins & Ware, Inc. 508 W. Wall, Suite 1200 Midland, Texas 79701

Number 6

.

Ξ,

Collins & Ware, Inc. (Gas rights) 508 W. Wall, Suite 1200 Midland, Texas 79701

Citation Oil & Gas Corp. (Oil & Casinghead Gas rights) 8223 Willow Place South, Suite 250 Houston, Texas 77070-5623



EB2 #9

#### EB2 #9 02-01-99 Name: EB2\_9 ID: 30025333840000 Type: Bli/Drk Date: 19990308 KB: 0.0 TD: 0.0 PBTD: 0.0 Comp Date: 0



| DISTRICT I<br>P.O. Box 1980, Hobbs, NM 88241-1980<br>DISTRICT II<br>P.O. Box Drawer DD, Artesia, NM 88211-0719<br>DISTRICT III<br>1000 Rio Brazos Rd., Aztec, NM 87410<br>DISTRICT IV<br>P.O. Box 2088, Santa Fe, NM 87504-2088<br>WEL |                               |                              |         |                  | State of New Mexico<br>Energy, Minerals and Natural Resources Department<br>OIL CONSERVATION DIVISION<br>P.O. Box 2088<br>Santa Fe, New Mexico 87504-2088 |                       |            |                                            |             |