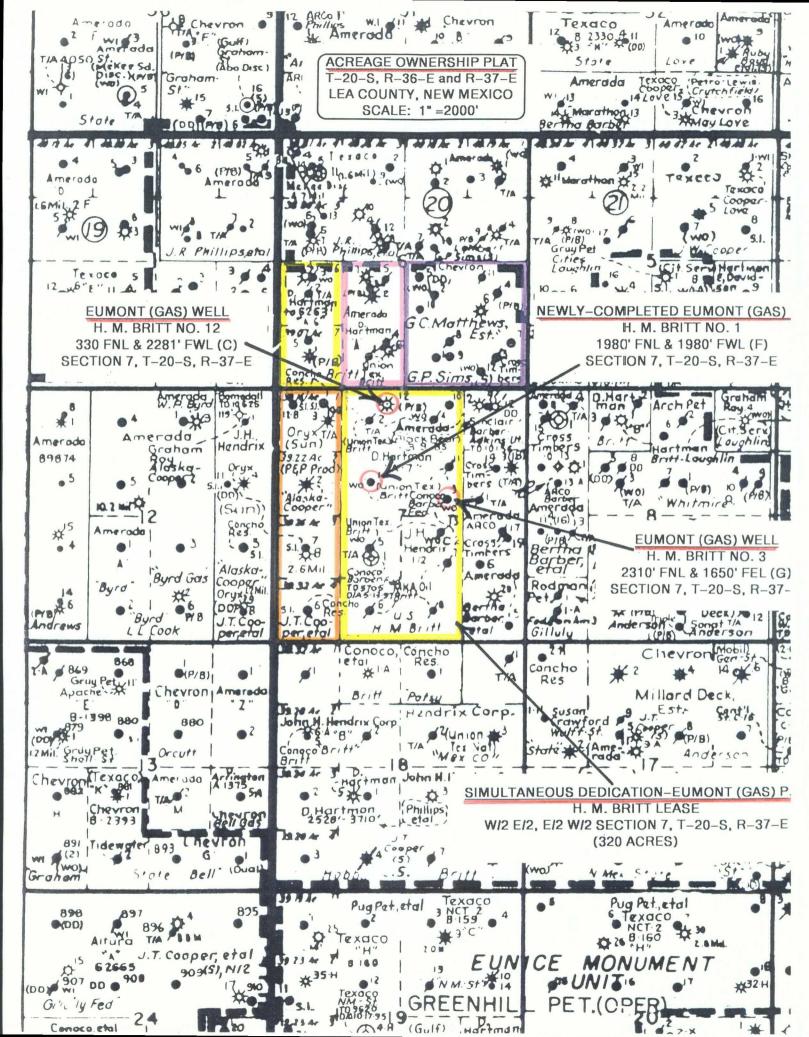

Attn: Michael Stogner, Chief Hearing Officer

Re: Simultaneous Dedication Application H.M. Britt No. 1 Eumont Well 1980' FNL and 1980' FWL Section 7, T-20-S, R-37-E Lea County, New Mexico

### Gentlemen:

We are currently in the process of filing a 3160-4 Recompletion Report and C-102 Acreage Dedication Plat (copies enclosed) for our newly-completed H.M. Britt No. 1 Eumont well situated at a standard gas location consisting of 1980' FNL and 1980' FWL Section 7, T-20-S, R-37-E, Lea County, New Mexico. The H.M. Britt No. 1 well was previously an abandoned Eunice-Monument gas well that last produced in 1984. As to the current status of the H.M. Britt No. 1 well, substantial well repair work and recompletion work has been recently performed so as to restore wellbore integrity and return the well to beneficial use.

In light of the foregoing, we are hereby filing for administrative approval to simultaneously dedicate our H.M. Britt No. 1 well, along with the previously approved H.M. Britt Nos. 3 and 12 Eumont wells, to the 320-acre H.M. Britt Eumont gas proration unit consisting of the W/2E/2 and E/2W/2 Section 7, T-20-S, R-37-E, Lea County, New Mexico. The creation of the 320-acre H.M. Britt gas proration unit and the simultaneous dedication of the H.M. Britt Nos. 3 and 12 wells thereto was approved by NMOCD Order R-5448 dated June 8, 1977.

# Adjacent and Diagonal Eumont Operators

Doyle Hartman-operated
H. M. Britt No. 1 Eumont Well
W/2 E/2, E/2 W/2 Section 7, T-20-S, R-37-E
Lea County, New Mexico
(320 acres)

| Well                       | M-6-20S-37E                                                                | N-6-20S-37E                                                              | J-6-20S-37E<br>P-6-20S-37E                                           | D-7-20S-37E<br>L-7-20S-37E                                                  |
|----------------------------|----------------------------------------------------------------------------|--------------------------------------------------------------------------|----------------------------------------------------------------------|-----------------------------------------------------------------------------|
| Well<br>No.                | <del>-</del>                                                               | ဖ                                                                        | 2 2                                                                  | ကထ                                                                          |
| Eumont                     | Britt A-6                                                                  | Britt A                                                                  | G C Matthews                                                         | Alaska Cooper                                                               |
| Eumont<br>P.U. Description | W//2 SW//4 Section 6<br>T-20-S, R-37-E<br>NSP Order No. 1631<br>(80 acres) | E/2 SW/4 Section 6<br>T-20-S, R-37-E<br>NSP Order No. 1051<br>(80 acres) | SE/4 Section 6<br>T-20-S, R-37-E<br>NSP Order No. 312<br>(160 acres) | W/2 W/2 Section 7<br>T-20-S, R-37-E<br>NMOCD Order No. R-458<br>(160 acres) |
| Operator                   | Doyle Hartman                                                              | Gruy                                                                     | Chevron                                                              | Oryx                                                                        |
| Color                      | Yellow                                                                     | Pink .                                                                   | Purple                                                               | Orange                                                                      |
| Tract                      | <del>-</del>                                                               | Ν                                                                        | ന                                                                    | 4                                                                           |