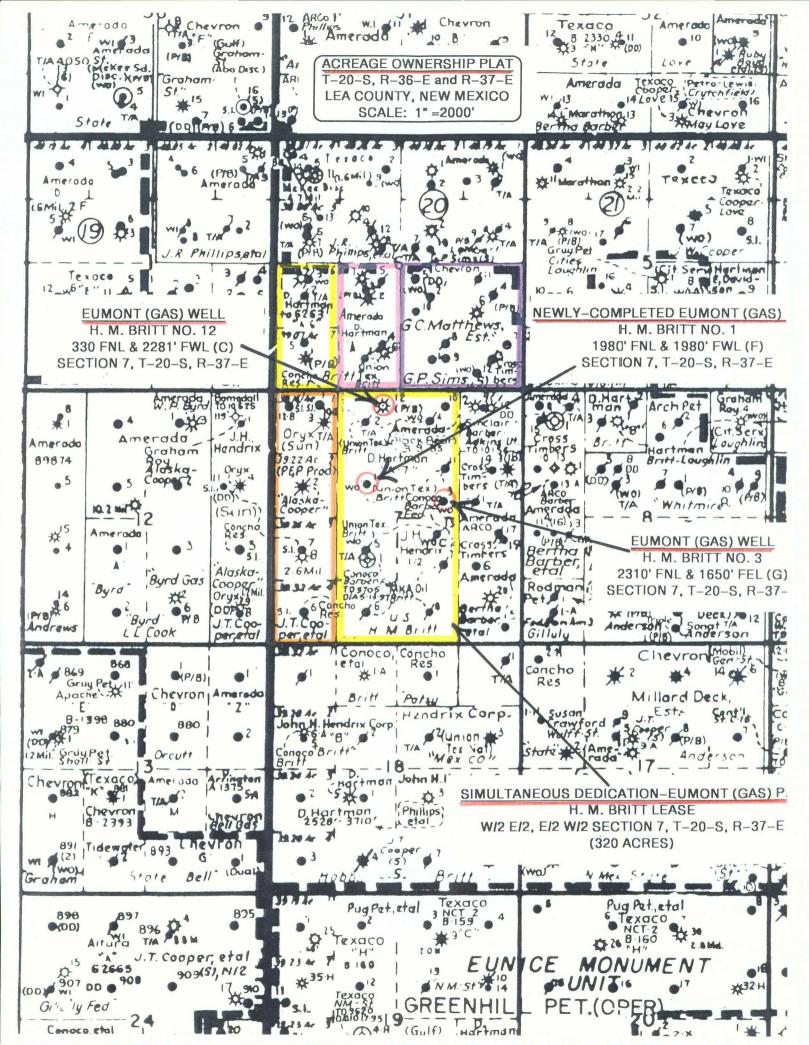

Attn: Michael Stogner, Chief Hearing Officer

Re: Simultaneous Dedication Application H.M. Britt No. 1 Eumont Well 1980' FNL and 1980' FWL Section 7, T-20-S, R-37-E Lea County, New Mexico

### Gentlemen:

We are currently in the process of filing a 3160-4 Recompletion Report and C-102 Acreage Dedication Plat (copies enclosed) for our newly-completed H.M. Britt No. 1 Eumont well situated at a standard gas location consisting of 1980' FNL and 1980' FWL Section 7, T-20-S, R-37-E, Lea County, New Mexico. The H.M. Britt No. 1 well was previously an abandoned Eunice-Monument gas well that last produced in 1984. As to the current status of the H.M. Britt No. 1 well, substantial well repair work and recompletion work has been recently performed so as to restore wellbore integrity and return the well to beneficial use.

In light of the foregoing, we are hereby filing for administrative approval to simultaneously dedicate our H.M. Britt No. 1 well, along with the previously approved H.M. Britt Nos. 3 and 12 Eumont wells, to the 320-acre H.M. Britt Eumont gas proration unit consisting of the W/2E/2 and E/2W/2 Section 7, T-20-S, R-37-E, Lea County, New Mexico. The creation of the 320-acre H.M. Britt gas proration unit and the simultaneous dedication of the H.M. Britt Nos. 3 and 12 wells thereto was approved by NMOCD Order R-5448 dated June 8, 1977.

# Adjacent and Diagonal Eumont Operators

Doyle Hartman-operated
H. M. Britt No. 1 Eumont Well
W/2 E/2, E/2 W/2 Section 7, T-20-S, R-37-E
Lea County, New Mexico
(320 acres)

| Well                       | M-6-20S-37E                                                                | N-6-20S-37E                                                              | J-6-20S-37E<br>P-6-20S-37E                                           | D-7-20S-37E<br>L-7-20S-37E                                                  |
|----------------------------|----------------------------------------------------------------------------|--------------------------------------------------------------------------|----------------------------------------------------------------------|-----------------------------------------------------------------------------|
| Well<br>No.                | <del>-</del>                                                               | ဖ                                                                        | 2 2                                                                  | ကထ                                                                          |
| Eumont                     | Britt A-6                                                                  | Britt A                                                                  | G C Matthews                                                         | Alaska Cooper                                                               |
| Eumont<br>P.U. Description | W//2 SW//4 Section 6<br>T-20-S, R-37-E<br>NSP Order No. 1631<br>(80 acres) | E/2 SW/4 Section 6<br>T-20-S, R-37-E<br>NSP Order No. 1051<br>(80 acres) | SE/4 Section 6<br>T-20-S, R-37-E<br>NSP Order No. 312<br>(160 acres) | W/2 W/2 Section 7<br>T-20-S, R-37-E<br>NMOCD Order No. R-458<br>(160 acres) |
| Operator                   | Doyle Hartman                                                              | Gruy                                                                     | Chevron                                                              | Oryx                                                                        |
| Color                      | Yellow                                                                     | Pink .                                                                   | Purple                                                               | Orange                                                                      |
| Tract                      | <del>-</del>                                                               | Ν                                                                        | ന                                                                    | 4                                                                           |