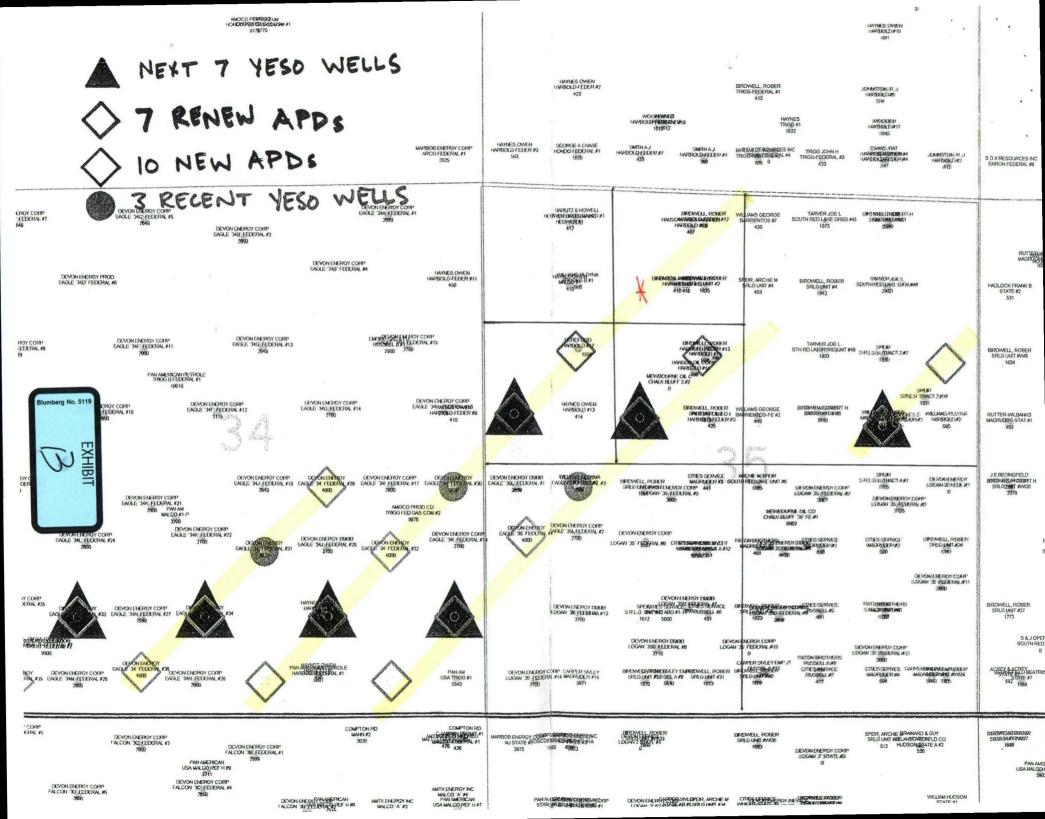

The application is based on engineering and topographic reasons. Attached as Exhibit B is a well plat of Glorieta-Yeso wells drilled or being drilled by Devon in Sections 34 and 35. Devon has an ongoing program to develop the Glorieta-Yeso by drilling two wells in each quarter-quarter section, in a northeast-southwest pattern. Wells are being placed in the northeast and southwest corners of each well unit to equalize the distance between the wells.