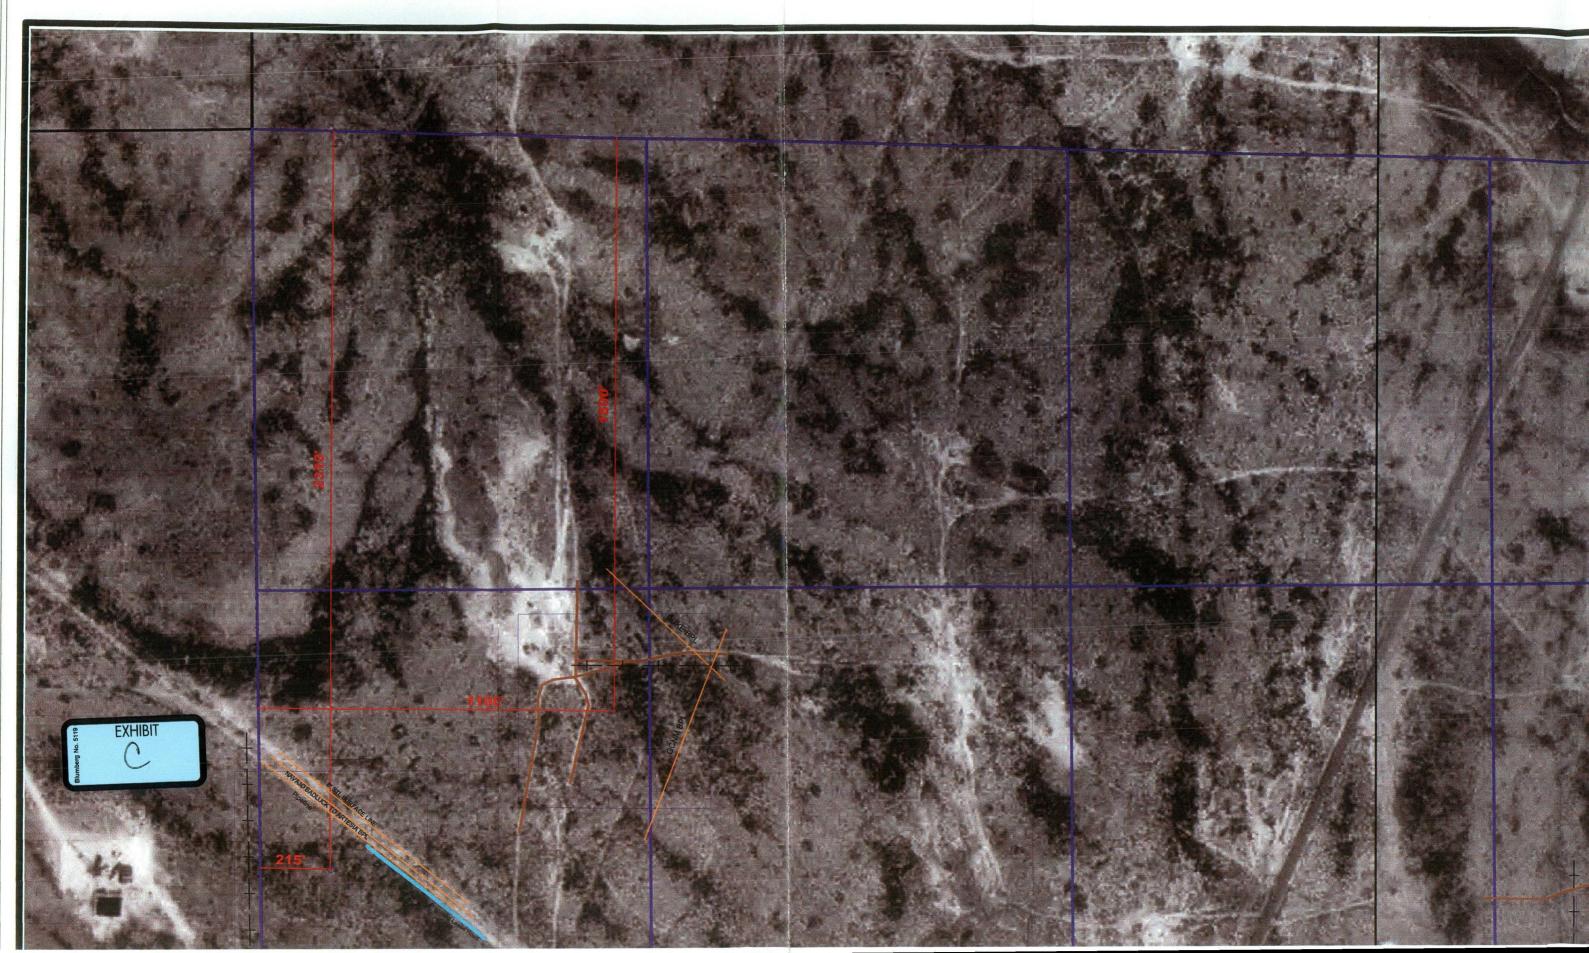

Attached as the fourth page of Exhibit A-2 is a survey plat of the well unit for Well No. 11. Also attached, as Exhibit C, is an aerial photo. There are pipelines, lease roads, electric lines, and an existing well, requiring the well to be moved east of an orthodox location.