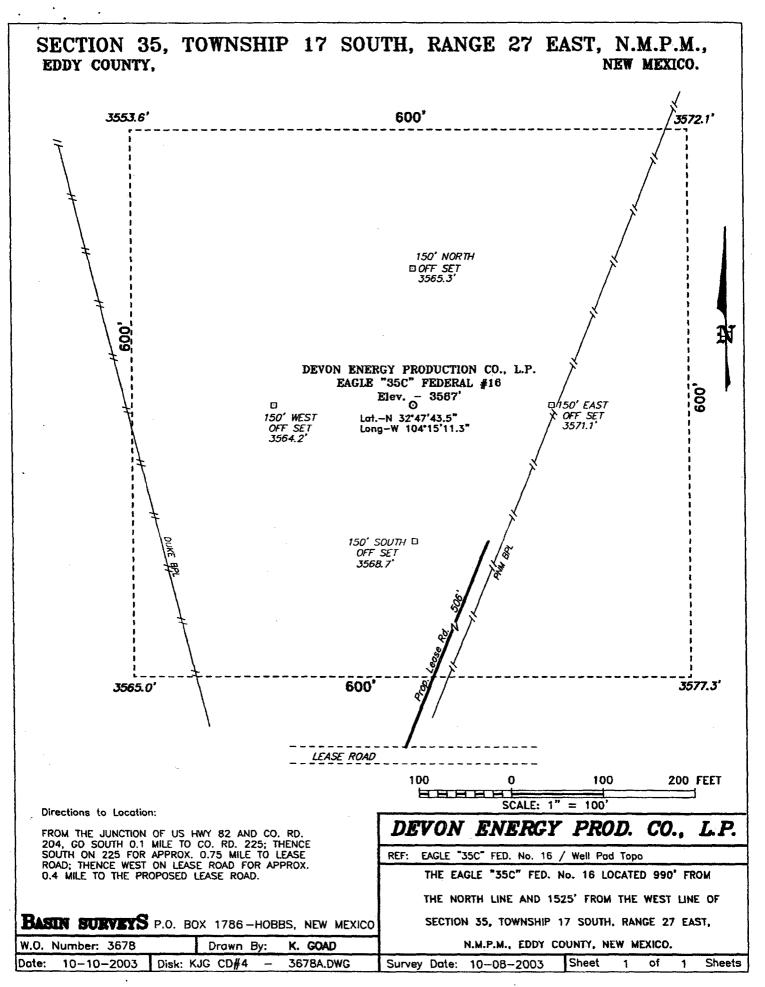

| <u>Well</u> :<br><u>Location</u> :<br><u>Well Unit</u> : | Eagle 35C Federal Well No. 16<br>990 feet FNL & 1525 feet FWL (Uniti)<br>NE%NW% of Section 35, Township 17 South, Range<br>27 East, N.M.P.M., Eddy County, New Mexico                    |
|----------------------------------------------------------|------------------------------------------------------------------------------------------------------------------------------------------------------------------------------------------|
| <u>Well</u> :<br><u>Location</u> :<br><u>Well Unit</u> : | Eagle 35E Federal Well No. $11(\mathcal{U}_{n,7} \neq)$<br>1800 feet FNL & 1100 feet FWL<br>SW%NW% of Section 35, Township 17 South, Range<br>27 East, N.M.P.M., Eddy County, New Mexico |

Attached as the fourth page of Exhibit A-1 is a survey plat of the well unit for Well No. 16. There is a pipeline to the east of the wellsite, requiring the well to be moved west of an orthodox location.

### **Additional Operator Remarks:**

Devon Energy Production Company, LP proposes to drill a San Andres, Glorieta Yeso well per the approved Master Drilling and Surface Use Plan for the Red Lake Field Area to 4000' TD for commercial quantities of oil and gas. If the well is deemed noncommercial the well bore will be plugged and abandoned per Federal regulations. Approximately 506' of new access road will be constructed per the MDSUP Directions: From the junction of US Hwy 82 and Co. Rd. 204, go south 0.1 mile to Co. Rd. 225; thence South on 225 for approx. 0.75 mile to lease road; thence west on lease road for approx. 0.4 mile to the proposed lease. Please see attached MDSUP.

# WELL LOCATION AND ACREAGE DEDICATION PLAT

| API             | Number    |             | F             | ool Code |                |                            | Pool Name     |                |        |
|-----------------|-----------|-------------|---------------|----------|----------------|----------------------------|---------------|----------------|--------|
|                 |           |             | 9683          | 36       | RE             | D LAKE GLORI               | ETA YESO. N   | R              |        |
| Property C      | ode       |             |               |          | Property Nam   |                            |               | Well N         |        |
|                 |           |             |               | _ EAG    | LE "35C" FI    | EDERAL                     |               | 16             | 5      |
| OGRID No        | ).        |             |               |          | Operator Nam   | erator Name Elevation      |               |                | tion   |
| 6137            |           |             | DEVO          | DN ENE   | RGY PRODUC     | PRODUCTION CO., L.P. 3567' |               |                |        |
|                 |           |             |               |          | Surface Loca   | ation                      |               |                |        |
| UL or lot No.   | Section   | Township    | Range         | Lot Idn  | Feet from the  | North/South line           | Feet from the | East/West line | County |
| C               | 35        | 17 S        | 27 E          |          | 990            | NORTH                      | 1525          | WEST           | EDDY   |
|                 |           |             | Bottom        | Hole Loc | ation If Diffe | rent From Sur              | face          |                |        |
| UL or lot No.   | Section   | Township    | Range         | Lot Idn  | Feet from the  | North/South line           | Feet from the | East/West line | County |
| Dedicated Acres | s Joint o | r Infill Co | nsolidation ( | Code Or  | der No.        | 1                          | <u> </u>      | \              | 1      |

NO ALLOWABLE WILL BE ASSIGNED TO THIS COMPLETION UNTIL ALL INTERESTS HAVE BEEN CONSOLIDATED OR A NON-STANDARD UNIT HAS BEEN APPROVED BY THE DIVISION

|                 |                      |   | and the second secon |
|-----------------|----------------------|---|-----------------------------------------------------------------------------------------------------------------|
|                 |                      |   | OPERATOR CERTIFICATION                                                                                          |
|                 |                      |   | I hereby certify the the information                                                                            |
| 3553.6' 3572.1' |                      |   | contained herein is true and complete to the best of my knowledge and belief.                                   |
|                 | Lat - N32*47'43.5"   |   |                                                                                                                 |
| 1525'           | Long - W104°15'11.3" |   | Kaulada                                                                                                         |
|                 |                      |   | Signature                                                                                                       |
|                 | +                    |   |                                                                                                                 |
|                 |                      |   | Karen Cottom<br>Printed Name                                                                                    |
|                 |                      |   | Operations Technician                                                                                           |
|                 |                      | 1 | Title                                                                                                           |
|                 |                      | 1 | November 5, 2003                                                                                                |
|                 |                      | 1 |                                                                                                                 |
|                 |                      | · | SURVEYOR CERTIFICATION                                                                                          |
|                 |                      | 1 | I hereby certify that the well location shown                                                                   |
|                 |                      |   | on this plat was plotted from field notes of<br>actual surveys made by me or under my                           |
|                 |                      | 1 | supervison, and that the same is true and                                                                       |
|                 |                      |   | correct to the best of my belief.                                                                               |
|                 |                      |   | OCTOBER 08, 2003                                                                                                |
|                 |                      | 1 | Date Surveyed                                                                                                   |
|                 | ••• •                | + | Signature & Seal of<br>Propestatial Surretur                                                                    |
|                 |                      |   | WIN MEN                                                                                                         |
|                 |                      |   | V L' Trolan-                                                                                                    |
|                 |                      |   | P HAT IN                                                                                                        |
|                 |                      |   | 8 W.O. No. 3678                                                                                                 |
|                 |                      |   | Certificate No. Gary L. Jones 7977                                                                              |
|                 | · · · ·              |   | BISH STATTS                                                                                                     |