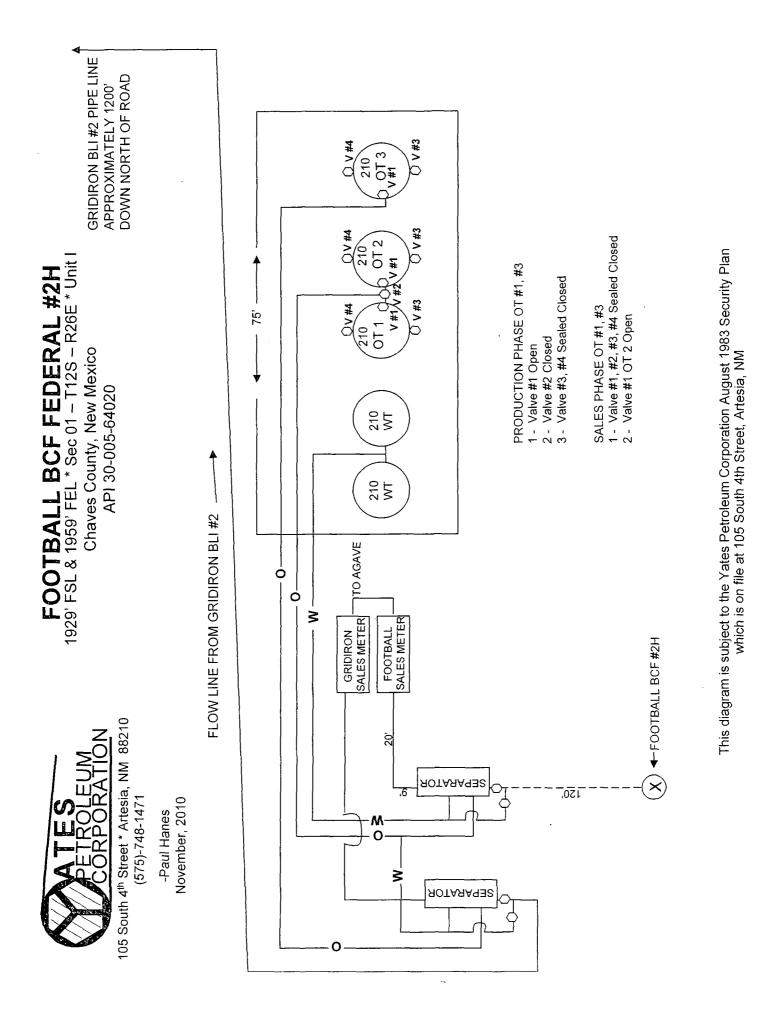

The gas and oil from the Grid Iron BLI Federal Com #2 will be measured and sold on the Football BCF Federal #2H Sec-1-T12S-R26E.

"Note: Per rancher request, this application is being filed. Well will have it's own tank and meter and all equipment is located on Federal land." No surface commingle will take place.