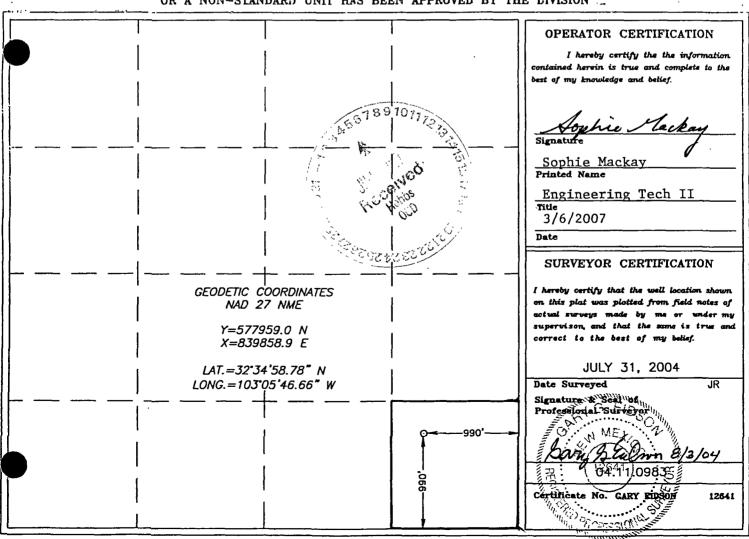

| LEA    |

## Bottom Hole Location If Different From Surface

| UL or lot No.  | Section | Township    | Range         | Lot Idn | Feet from the | North/South line | Feet from the | East/West line | County |
|----------------|---------|-------------|---------------|---------|---------------|------------------|---------------|----------------|--------|
| Dedicated Acre | Joint o | r Infill Co | nsolidation ( | Code Or | der No.       |                  |               |                |        |
| 40             |         |             |               | Ì       |               |                  |               |                |        |

NO ALLOWABLE WILL BE ASSIGNED TO THIS COMPLETION UNTIL ALL INTERESTS HAVE BEEN CONSOLIDATED OR A NON-STANDARD UNIT HAS BEEN APPROVED BY THE DIVISION



# State of New Mexico

DISTRICT I 1625 N. FRENCE DR., HOBBS, NM 86240

Energy, Minerals and Natural Resources Department

DISTRICT II
. GRAND AVENUR, ARTESIA, NM 88210

DISTRICT III 1000 Rio Brazos Rd., Aztec, NM 87410

# OIL CONSERVATION DIVISION 1220 SOUTH ST. FRANCIS DR. Santa Fe, New Mexico 87505

Form C-102
Revised JUNE 10, 2003
Submit to Appropriate District Office
State Lease - 4 Copies
Fee Lease - 3 Copies

| DISTRICT IV 1220 S. ST. FRANCIS DR., SANTA FR., NW 87505 | WELL LOCATION AND | ACREAGE DEDICATION | PLAT      | □ AMENDED REPORT |
|----------------------------------------------------------|-------------------|--------------------|-----------|------------------|
| API Number                                               | Pool Code         |                    | Pool Name |