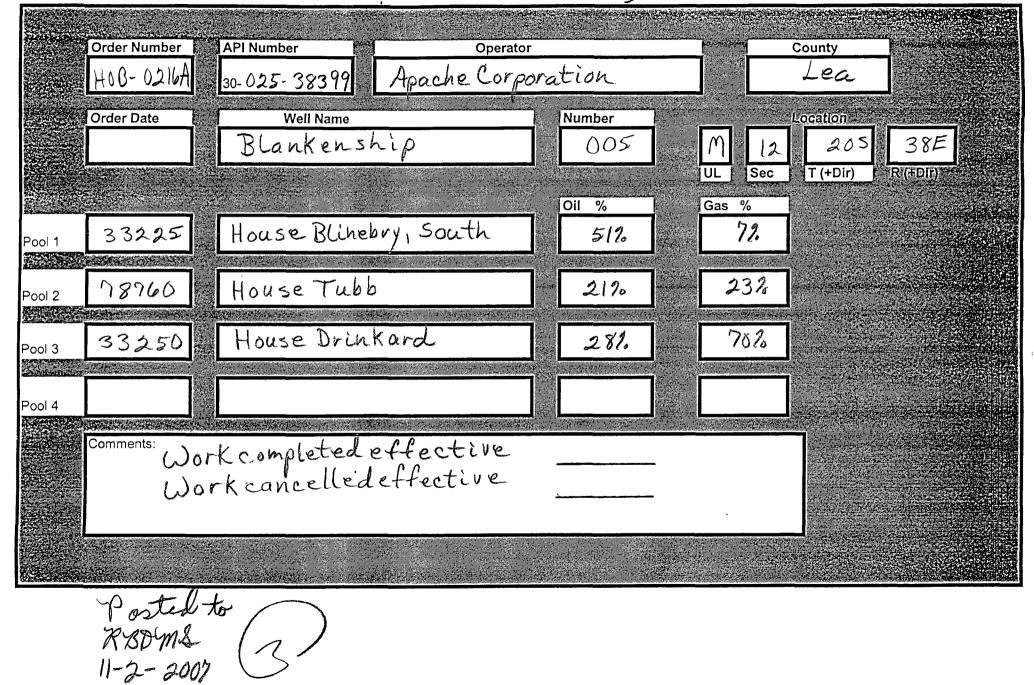

C-103 Received 10-31-2007 DHCNO, Assigned 11-2-2007

|            | Formerly HOB - 0216<br>DOWNHOLE COMMINGLE CALCULATIONS: |            | 15-38399<br>0B-0216A                    | •          |
|------------|---------------------------------------------------------|------------|-----------------------------------------|------------|
|            | OPERATOR: Apache Corporation                            |            | •                                       |            |
| -          | PROPERTY NAME: Blanken ship                             |            |                                         |            |
|            | WNULSTR: 5-M, 12-20-38                                  | . ·        |                                         |            |
| 33225      | section I:<br>pool NO. 1 House Blinebry, South          | ALLOWAB    | BLE AMOUNT<br><u>284</u> MCF <b>2</b> ( | 000        |
| 78760      | POOL NO. 2 House Tubb                                   | 142        | <u>284</u> MCF20                        | 200        |
| 33250      | POOL NO. 3 House Drinkard                               | 142        | 284 MCF24                               | 000        |
|            | POOL NO. 4POOL TOTA                                     | ALS 426    | MCF -                                   | Ġ          |
|            | SECTION II:<br>POOL NO. 1 House Blinebry, South         | 0il<br>518 |                                         | Gos<br>118 |
|            | POOL NO. 2 House Tubb                                   | 21%        |                                         | 2310       |
|            | POOL NO. 3 House Drinkard                               | 28%        |                                         | 20%        |
|            | POOL NO. 4                                              |            |                                         |            |
|            | OIL<br>SECTION III:                                     | <u>GAS</u> |                                         | ~ ~ ~      |
| . <b>.</b> | SECTION IV:                                             | · <u>-</u> |                                         | · · · ·    |
|            |                                                         |            |                                         |            |