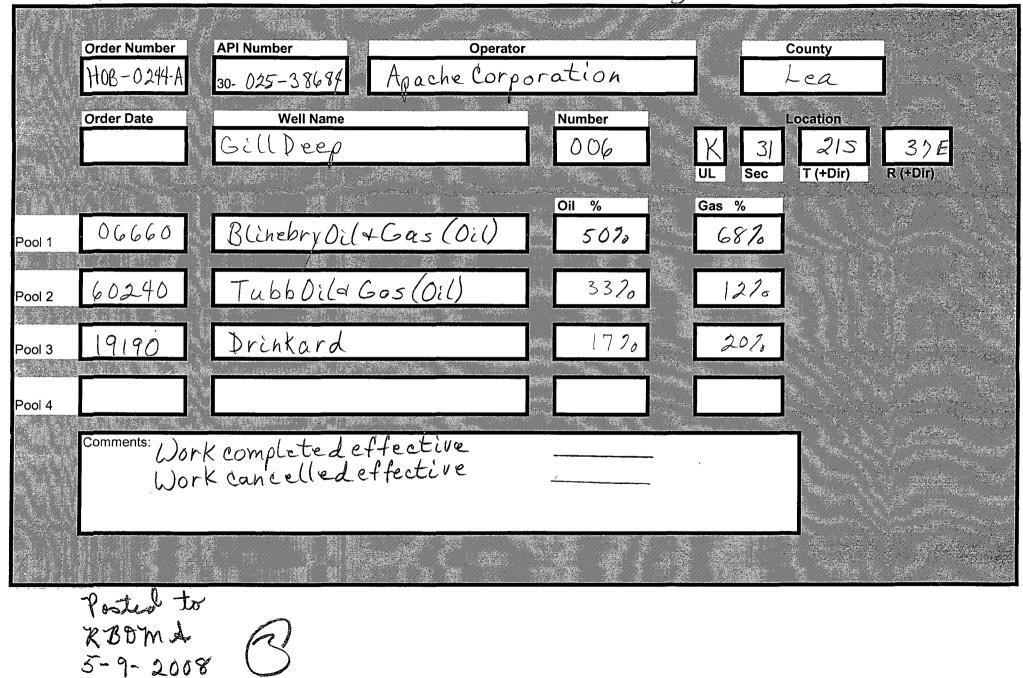

(-103 Received 4-24-2008 ---DHC No. Assigned 5-9-2008

30-025-38684 HOB-0244-A **DOWNHOLE COMMINGLE CALCULATIONS:** OPERATOR: Apache Corporation Deep PROPERTY NAME: <u>Gill</u> 37 6-K, 31-21 WNULSTR:\_\_ SECTION I: POOL NO. 1 Blinebry Dily Gas (Dil) ALLOWABLE AMOUNT 107 428 MCF 4000 06660 POOL NO. 2 Tubb Dild Gas (Oil) 142 284 MCF 2000 60240 142 852 MCF 6000 19190 POOL NO. 3 Drinkard **POOL NO. 4** \_\_ MCF POOL TOTALS Gas Oil SECTION II: POOL NO. 1 B Linebry Oil Gas(Oil) 50% 68% POOL NO. 2 Tubb Oil+Gas (Dil) 332 12% POOL NO. 3 Drinkard 17% 20% POOL NO. 4 OIL GAS SECTION III: 107 + 50% = 214 **SECTION IV:** 1070 502 =