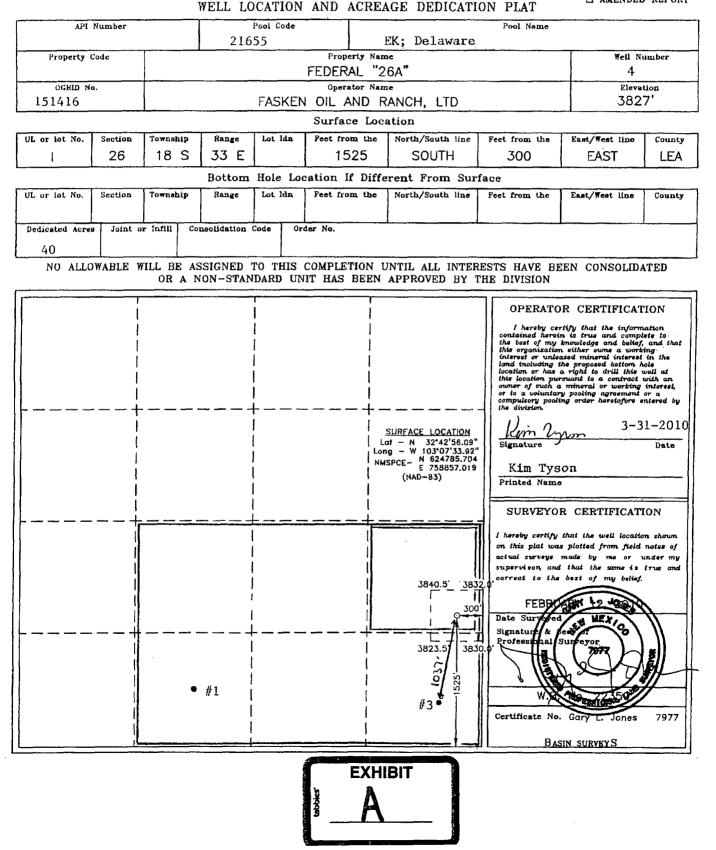

This surface location is required by the Bureau of Land Management due to a sand dune complex in the remainder of the 40-acre tract that is potential sand dune lizard habitat. A copy of the C-102 is attached as **Exhibit A**.

#### WELL LOCATION AND ACREAGE DEDICATION PLAT

I AMENDED REPORT

| 30-020            | Number<br>5-3           | 9809        | 216          | Pool Code<br>55 | und                            | 01<br>EK; Delaware             | Pool Name     |                  |        |
|-------------------|-------------------------|-------------|--------------|-----------------|--------------------------------|--------------------------------|---------------|------------------|--------|
| Property Code     |                         |             |              |                 | Property Name<br>FEDERAL "26A" |                                |               | Well Number<br>4 |        |
| OGRID N<br>151416 | OGRID No. Operator Name |             |              |                 |                                | Elevat<br>382                  |               |                  |        |
|                   |                         |             |              |                 | Surface Loca                   | ation                          |               |                  |        |
| UL or lot No.     | Section                 | Township    | Range        | Lot Idn         | Feet from the                  | North/South line               | Feet from the | East/West line   | County |
| 1                 | 26                      | 18 S        | 33 E         |                 | 1525                           | SOUTH                          | 300           | EAST             | LEA    |
|                   |                         |             | Bottom       | Hole Loo        | eation If Diffe                | erent From Sur                 | face          |                  |        |
| UL or lot No.     | Section                 | Township    | Range        | Lot Idn         | Feet from the                  | North/South line               | Feet from the | East/West line   | County |
| Dedicated Acre    | B Joint o               | r Infill Co | onsolidation | Code Ore        | der No.                        |                                |               |                  |        |
| NO ALLO           | WABLE W                 |             |              |                 | ,                              | INTIL ALL INTER<br>APPROVED BY |               | EEN CONSOLIDA    | TED    |