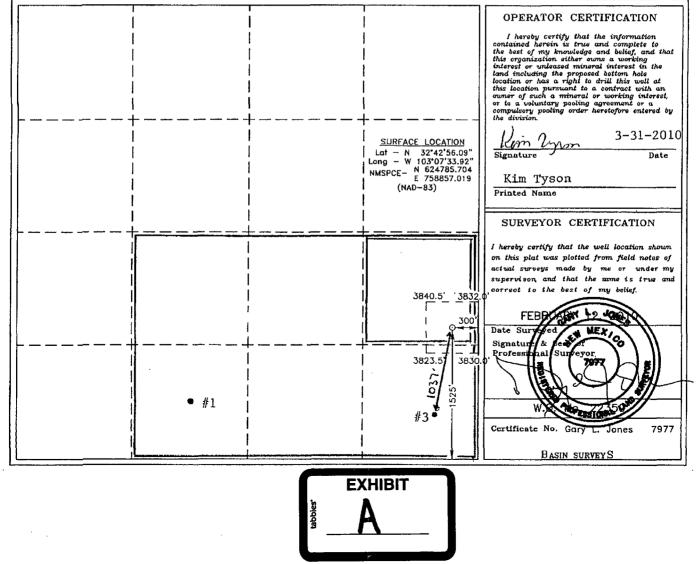

This surface location is required by the Bureau of Land Management due to a sand dune complex in the remainder of the 40-acre tract that is potential sand dune lizard habitat. A copy of the C-102 is attached as **Exhibit A**.

#### WELL LOCATION AND ACREAGE DEDICATION PLAT

I AMENDED REPORT

| 30-020            | Number<br>5-3           | 9809        | 216          | Pool Code<br>55 | und                            | 01<br>EK; Delaware             | Pool Name     |                  |        |
|-------------------|-------------------------|-------------|--------------|-----------------|--------------------------------|--------------------------------|---------------|------------------|--------|
| Property Code     |                         |             |              |                 | Property Name<br>FEDERAL "26A" |                                |               | Well Number<br>4 |        |
| OGRID N<br>151416 | OGRID No. Operator Name |             |              |                 |                                | Elevat<br>382                  |               |                  |        |
|                   |                         |             |              |                 | Surface Loca                   | ation                          |               |                  |        |
| UL or lot No.     | Section                 | Township    | Range        | Lot Idn         | Feet from the                  | North/South line               | Feet from the | East/West line   | County |
| 1                 | 26                      | 18 S        | 33 E         |                 | 1525                           | SOUTH                          | 300           | EAST             | LEA    |
|                   |                         |             | Bottom       | Hole Loo        | eation If Diffe                | erent From Sur                 | face          |                  |        |
| UL or lot No.     | Section                 | Township    | Range        | Lot Idn         | Feet from the                  | North/South line               | Feet from the | East/West line   | County |
| Dedicated Acre    | B Joint o               | r Infill Co | onsolidation | Code Ore        | der No.                        |                                |               |                  |        |
| NO ALLO           | WABLE W                 |             |              |                 | ,                              | INTIL ALL INTER<br>APPROVED BY |               | EEN CONSOLIDA    | TED    |