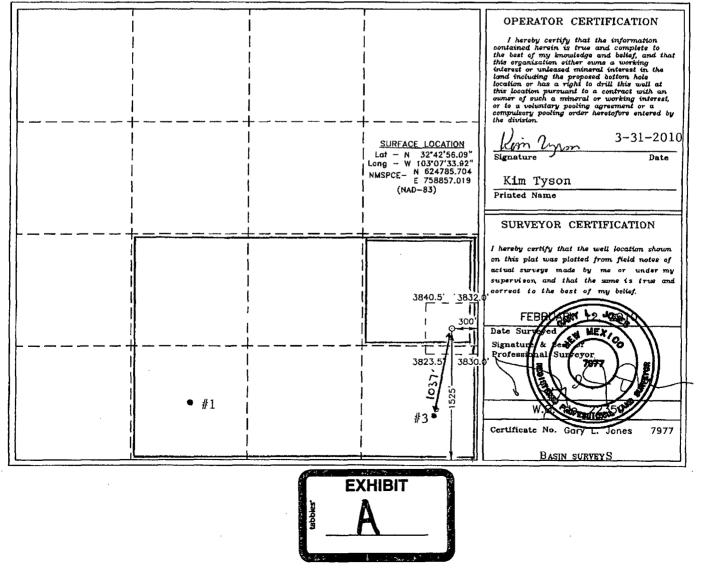

This surface location is required by the Bureau of Land Management due to a sand dune complex in the remainder of the 40-acre tract that is potential sand dune lizard habitat. A copy of the C-102 is attached as **Exhibit A**.

#### State of New Mexico Energy, Minerals and Natural Resources Department

Form C-102 Revised October 15, 2009

Submit one copy to appropriate District Office

#### OIL CONSERVATION DIVISION 1220 South St. Francis Dr. Santa Fe, New Mexico 87505

#### WELL LOCATION AND ACREAGE DEDICATION PLAT

I AMENDED REPORT

| 30-020            | Number<br>5-3           | 9809        | 216          | Pool Code<br>55 | und                            | 01<br>EK; Delaware             | Pool Name     |                  |        |
|-------------------|-------------------------|-------------|--------------|-----------------|--------------------------------|--------------------------------|---------------|------------------|--------|
| Property Code     |                         |             |              |                 | Property Name<br>FEDERAL "26A" |                                |               | Well Number<br>4 |        |
| OGRID N<br>151416 | OGRID No. Operator Name |             |              |                 |                                | Elevat<br>382                  |               |                  |        |
|                   |                         |             |              |                 | Surface Loca                   | ation                          |               |                  |        |
| UL or lot No.     | Section                 | Township    | Range        | Lot Idn         | Feet from the                  | North/South line               | Feet from the | East/West line   | County |
| 1                 | 26                      | 18 S        | 33 E         |                 | 1525                           | SOUTH                          | 300           | EAST             | LEA    |
|                   |                         |             | Bottom       | Hole Loo        | eation If Diffe                | erent From Sur                 | face          |                  |        |
| UL or lot No.     | Section                 | Township    | Range        | Lot Idn         | Feet from the                  | North/South line               | Feet from the | East/West line   | County |
| Dedicated Acre    | B Joint o               | r Infill Co | onsolidation | Code Ore        | der No.                        |                                |               |                  |        |
| NO ALLO           | WABLE W                 |             |              |                 | ,                              | INTIL ALL INTER<br>APPROVED BY |               | EEN CONSOLIDA    | TED    |