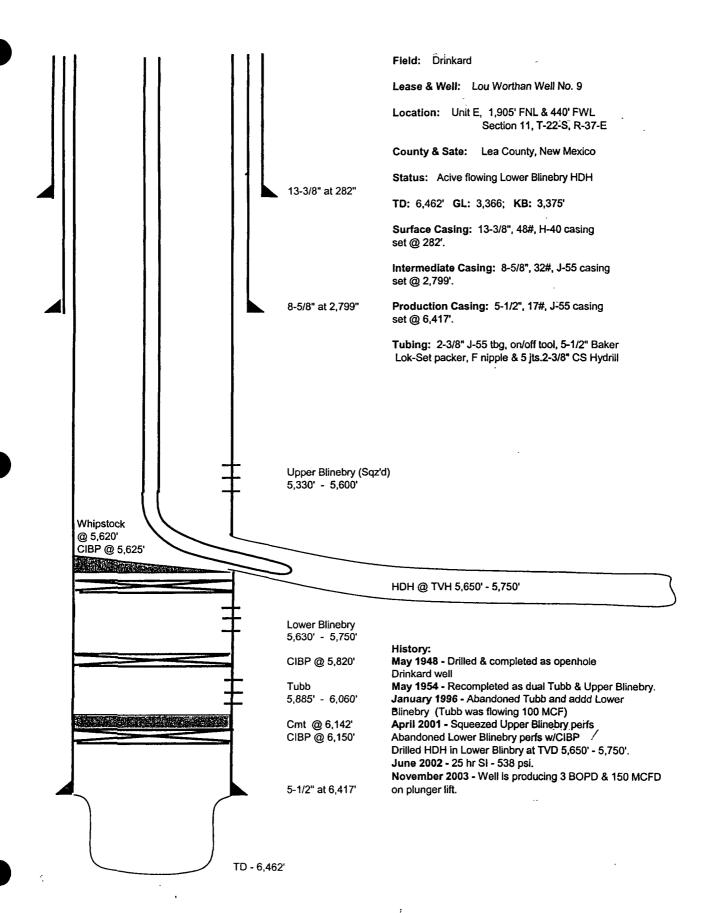

### Lou Worthan No. 9 DHC Attachment

- i.) Pre-approved pool status was established by Division Order R-11363
- ii.) Blinebry Oil & Gas (72480) & Tubb Oil & Gas (86440)
- iii.) Blinebry Oil & Gas (5,330' 5,750') and HDH @ TVD 5,650' 5,750' Tubb Oil & Gas (5885' 6060')
- iv) Blinebry Oil & Gas (80% gas & 100% oil), Tubb Oil & Gas (20% gas & 0% oil)
- v) The proposed commingling will not reduce the value of the total remaining production.
- vi) The ownership and percentages of ownership are identical for the zones.