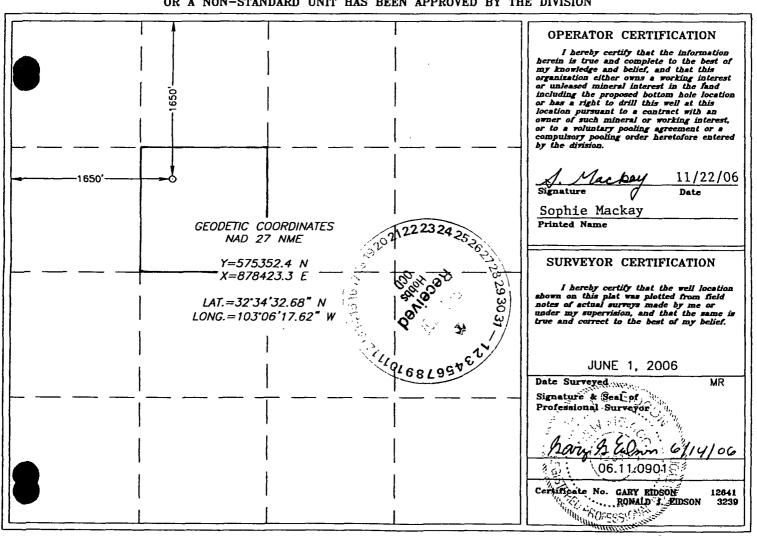

|

#### Bottom Hole Location If Different From Surface

| UL or lot No.   | Section | Township    | Range         | Lot Idn | Feet from the | North/South line | Feet from the | East/West line | County |
|-----------------|---------|-------------|---------------|---------|---------------|------------------|---------------|----------------|--------|
| Dedicated Acres | Joint o | r Infill Co | nsolidation ( | Code Or | der No.       |                  |               | <u> </u>       |        |
| 40              |         |             |               |         |               |                  |               |                |        |

#### NO ALLOWABLE WILL BE ASSIGNED TO THIS COMPLETION UNTIL ALL INTERESTS HAVE BEEN CONSOLIDATED OR A NON-STANDARD UNIT HAS BEEN APPROVED BY THE DIVISION



#### Energy, Minerals and Natural Resources Department

DISTRICT II
1301 W. GRAND AVENUE, ARTESIA, NM 66210

873

OIL CONSERVATION DIVISION
1220 SOUTH ST. FRANCIS DR.
Santa Fe New Mexico 87505

Form C-102

Revised October 12, 2005

Submit to Appropriate District Office

State Lease - 4 Copies

Fee Lease - 3 Copies

3554

DESICT III 10 Brazos Rd., Aztec, NM 87410

Santa Fe, New Mexico 87505

DISTRICT IV WELL LOCATION AND ACREAGE DEDICATION PLAT ☐ AMENDED REPORT 1220 S. ST. FRANCIS DR., SANTA FR, NM 87505 Pool Code Pool Name API Number **30-025-3**80**3**3 78760 House; Tubb Property Name Well Number Property Code JOE CAMEL 3 21689 Elevation OGRID No. Operator Name

## APACHE CORPORATION Surface Location

| UL or lot No. | Section | Township | Range | Lot Idn | Feet from the | North/South l