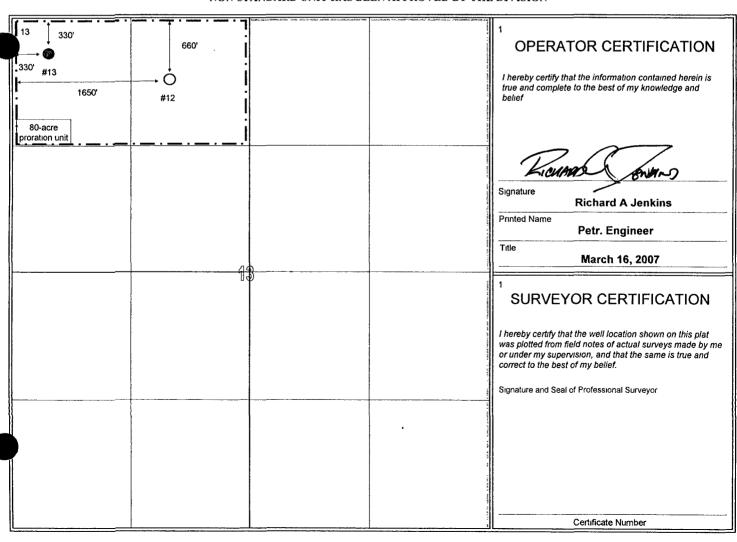

### WELL LOCATION AND ACREAGE DEDICATION PLAT

|                                                                                                               | API Number<br>0-025-30623              |                  |              | <sup>2</sup> Pool Code<br><b>47090</b> |                                                                                | <sup>3</sup> Pool Name<br><b>Mo</b> nument <b>Tubb</b>               |               |                |        |  |  |  |
|---------------------------------------------------------------------------------------------------------------|----------------------------------------|------------------|--------------|----------------------------------------|--------------------------------------------------------------------------------|----------------------------------------------------------------------|---------------|----------------|--------|--|--|--|
| <sup>4</sup> Property                                                                                         | Code                                   |                  | 1            |                                        |                                                                                | <sup>5</sup> Property Name  Kershaw, LR <sup>6</sup> Well Number  13 |               |                |        |  |  |  |
| <sup>7</sup> OGRID<br><b>432</b> 3                                                                            |                                        |                  |              |                                        | <sup>8</sup> Operator Name <sup>9</sup> Elevation Chevron Corporation 3553' GL |                                                                      |               |                |        |  |  |  |
| ***************************************                                                                       | ······································ | <del></del>      |              |                                        | <sup>10</sup> Surface Lo                                                       | ocation                                                              |               |                |        |  |  |  |
| UL or Lot No                                                                                                  | Section                                | Township         | Range        | Lot idn                                | Feet from the                                                                  | North/South line                                                     | Feet from the | East/West line | County |  |  |  |
| D                                                                                                             | 13                                     | 208              | 37E          |                                        | 330'                                                                           | North                                                                | 330'          | West           | Lea    |  |  |  |
|                                                                                                               |                                        |                  | 11 Bott      | om Hole                                | Location If D                                                                  | ifferent From S                                                      | Surface       |                |        |  |  |  |
| UL or Lot No Section Township Range Lot Idn Feet from the North/South line Feet from the East/West line Count |                                        |                  |              |                                        |                                                                                |                                                                      |               |                |        |  |  |  |
| <sup>12</sup> Dedicated Acr<br><b>80</b>                                                                      | es <sup>13</sup> Join                  | t or Infill 14 C | onsolidation | Code 15 Ord                            | der No.                                                                        |                                                                      |               |                |        |  |  |  |