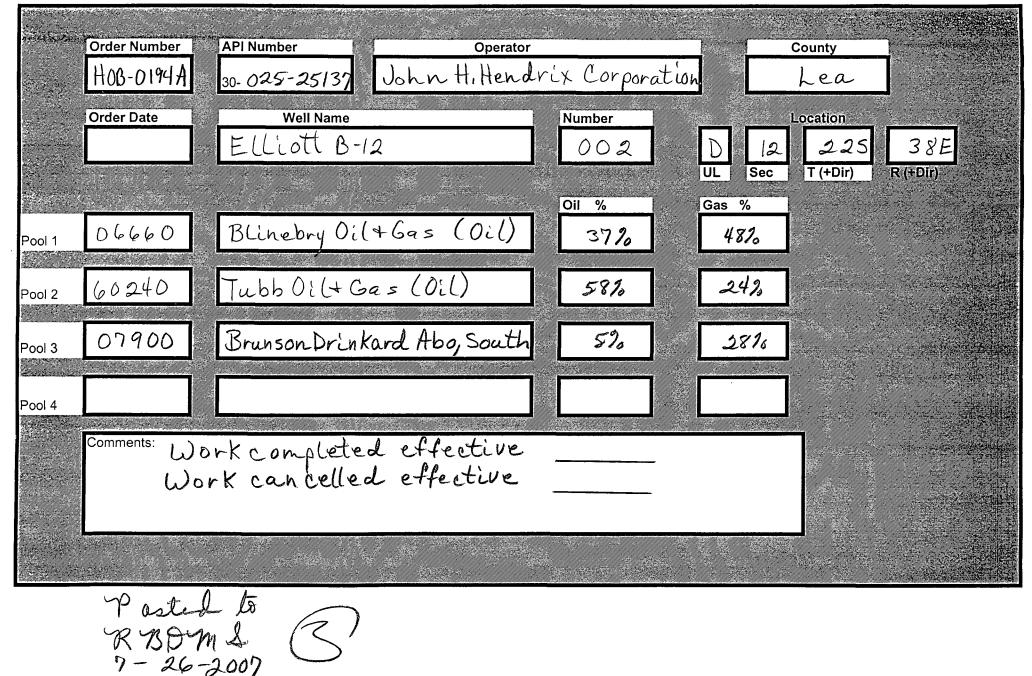

C-103 Received 7-19-2007 DHC No. Assigned 7-24-2007

30-028-25137 HOB-0194A **DOWNHOLE COMMINGLE CALCULATIONS:** OPERATOR: John H. Hendrix Corporation PROPERTY NAME: Elliott B-12 WNULSTR: 2-D, 12-22-37 06660 POOL NO. 1 Blinebry Oil+Gas (Oil) ALLOWABLE AMOUNT 107 428 MCF 4000 60240 POOL NO. 2 Tubb Oil+ Gas (Oil) 112 284 MCF2000 07900 POOL NO. 3 Brunson Drinkard Abo, South 142 852 MCF 6000 POOL NO. 4 MCF 1564 POOL TOTALS 391 Gus Oil **SECTION II:** POOL NO. 1 Blinebry Oil+Gas (Dil) 379. 482 POOL NO. 2 Tubb Oil + Gas (Oil) 58% × 391 = 226.78 242 51 282 POOL NO. 3 Brunson Drinkard Abo, South POOL NO. 4 OIL GAS **SECTION III:** 107 - 5820 - 184, 482 (185) SECTION IV: X 37% = 68,45

#### Unit D – 567' FNL & 467' FWL Sec. 12, T22S – R<del>33</del>E, Lea County, NM 3')

- 1. Division Order that established pre-approved pools. Order No. R-11363.
- 2. Pools to be commingled Blinebry Oil & Gas (<u>6660</u>), Tubb Oil & Gas (<u>60240</u>), Brunson Drinkard Abo, S. (<u>7900</u>)
- Blinebry Perfs. 5393 5771' Tubb Perfs. - 5899 - 6094' Brunson Drinkard, Abo. S. Perfs. - 6221- 7001'
- 4. All zones are intermediate crude and commingling will not reduce the value of the production.
- 5. Ownership between pools is identical.
- 6. Current production, production prior to TA or anticipated production:

7. The proposed allocation to be as follows:

| ς.                                   | <u>Oil %</u>   | Gas         |
|--------------------------------------|----------------|-------------|
| Blinebry Oil & Gas<br>Tubb Oil & Gas | 37.0%<br>58.0% | 48%<br>24%  |
| Brunson Drinkard Abo, S.             | 5.0%<br>100%   | 28%<br>100% |
| i Otai                               | 10070          | 10070       |