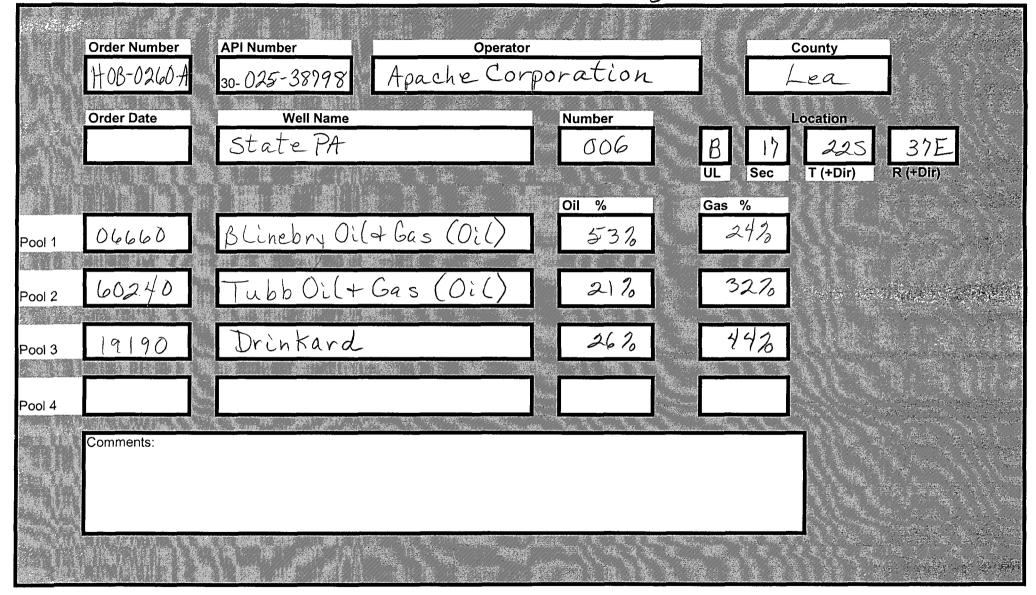

DHC No. Assigned 9-15-2008

|       | ·                                                                                                                |                               |                                   |
|-------|------------------------------------------------------------------------------------------------------------------|-------------------------------|-----------------------------------|
|       | <b>DOWNHOLE COMMINGLE CALCULATIONS:</b>                                                                          | 30-025-                       |                                   |
|       | OPERATOR: Apache Corporation                                                                                     |                               | -0260-A                           |
| •     | PROPERTY NAME: State PA                                                                                          |                               |                                   |
|       | WNULSTR: 6-B, 17-22-37                                                                                           |                               |                                   |
| 06660 | SECTION I:<br>POOL NO. 1 Blinebry Oild Gas (Oil)                                                                 | <b>ALLOWA</b> I<br><u>107</u> | BLE AMOUNT<br><u>428</u> MCF 4000 |
| 60240 | POOL NO. 2 Tubh Dil+Gas (Oil)                                                                                    | 142                           | <u>284</u> MCF 2000               |
| 19190 | POOL NO. 3 Drinkard                                                                                              | 142                           | <u>852</u> MCF 6000               |
|       | POOL NO. 4POOL TOT.                                                                                              | ALS 391                       | MCF                               |
|       | SECTION II:<br>POOL NO. 1_Blinebry Oil+Gas(Oil)                                                                  | 02(<br>538X                   | Gas<br>391=207,23 242             |
|       | POOL NO. 2 Tubb Oil+Gas Oil)                                                                                     | 21%                           | 3270                              |
|       | POOL NO. 3 Drinkard                                                                                              | 26%                           | 4498                              |
|       | POOL NO. 4                                                                                                       |                               |                                   |
|       | $\frac{OIL}{10.7 + 53\%} = 201.887(202)$                                                                         | GAS                           |                                   |
|       | SECTION IV:<br>$202 \times 532 = 101,06 (107)$<br>$202 \times 219 = 42.42 (42)$<br>$202 \times 262 = 52.52 (53)$ |                               |                                   |