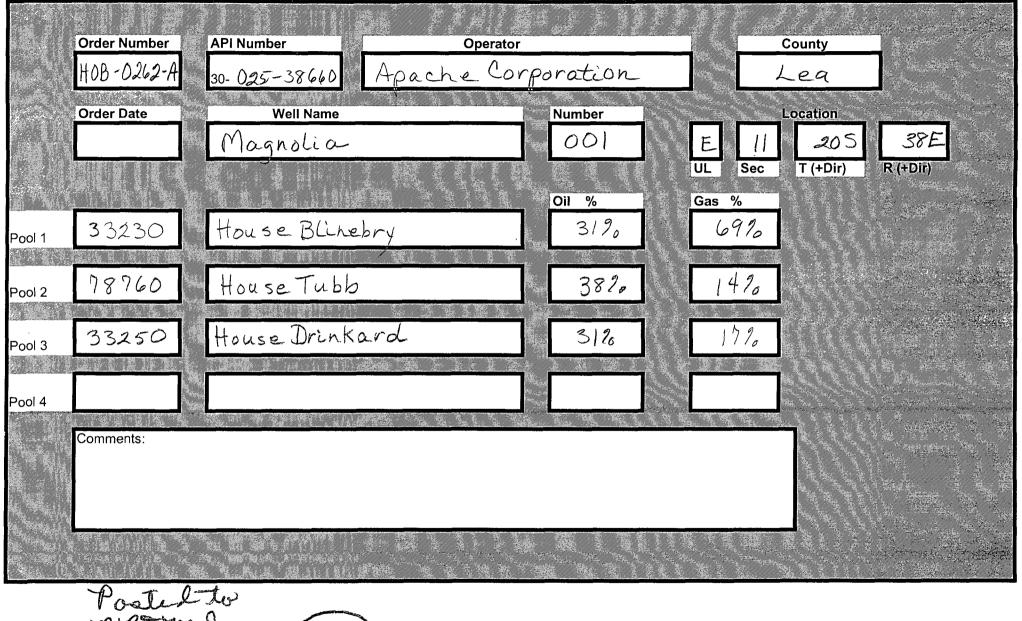

.

.

| Submit 3 Copies To Approved Distance Distance Distance State of New Mexico<br>Office Distance I<br>Joster I Hobbe NM 88240                                                                                                                                                                                                                                                                                                                                                                                                                                                                                                                                                                                                                                                                                                                                                                                                                                                                                                                                                                                                                                                                                                                                                                                                                                                                                                                                                                                                                                                                                                                                                                                                                                                                                                                                                                                                                                                                                                                                                                     | Form C-103<br>May 27, 2004                                                       |
|------------------------------------------------------------------------------------------------------------------------------------------------------------------------------------------------------------------------------------------------------------------------------------------------------------------------------------------------------------------------------------------------------------------------------------------------------------------------------------------------------------------------------------------------------------------------------------------------------------------------------------------------------------------------------------------------------------------------------------------------------------------------------------------------------------------------------------------------------------------------------------------------------------------------------------------------------------------------------------------------------------------------------------------------------------------------------------------------------------------------------------------------------------------------------------------------------------------------------------------------------------------------------------------------------------------------------------------------------------------------------------------------------------------------------------------------------------------------------------------------------------------------------------------------------------------------------------------------------------------------------------------------------------------------------------------------------------------------------------------------------------------------------------------------------------------------------------------------------------------------------------------------------------------------------------------------------------------------------------------------------------------------------------------------------------------------------------------------|----------------------------------------------------------------------------------|
|                                                                                                                                                                                                                                                                                                                                                                                                                                                                                                                                                                                                                                                                                                                                                                                                                                                                                                                                                                                                                                                                                                                                                                                                                                                                                                                                                                                                                                                                                                                                                                                                                                                                                                                                                                                                                                                                                                                                                                                                                                                                                                | WELL API NO. 30-025-38660                                                        |
| District II<br>1301 W. Grand Ave., Artesia, NM 88210<br>District III<br>1000 Rio Brazos Rd. Azternovic CT 15 2000 South St. Francis Dr.                                                                                                                                                                                                                                                                                                                                                                                                                                                                                                                                                                                                                                                                                                                                                                                                                                                                                                                                                                                                                                                                                                                                                                                                                                                                                                                                                                                                                                                                                                                                                                                                                                                                                                                                                                                                                                                                                                                                                        | 5. Indicate Type of Lease                                                        |
| District IV<br>220 S St Francis Dr. Sant F, INDOS                                                                                                                                                                                                                                                                                                                                                                                                                                                                                                                                                                                                                                                                                                                                                                                                                                                                                                                                                                                                                                                                                                                                                                                                                                                                                                                                                                                                                                                                                                                                                                                                                                                                                                                                                                                                                                                                                                                                                                                                                                              | 6. State Oil & Gas Lease No.<br>N/A                                              |
| 505<br>SUNDRY NOTICES AND REPORTS ON WELLS<br>(DO NOT USE THIS FORM FOR PROPOSALS TO DRILL OR TO DEEPEN OR PLUG BACK TO A<br>DIFFERENT RESERVOIR USE "APPLICATION FOR PERMIT" (FORM C-101) FOR SUCH                                                                                                                                                                                                                                                                                                                                                                                                                                                                                                                                                                                                                                                                                                                                                                                                                                                                                                                                                                                                                                                                                                                                                                                                                                                                                                                                                                                                                                                                                                                                                                                                                                                                                                                                                                                                                                                                                            | 7. Lease Name or Unit Agreement Name<br>Magnolia                                 |
| PROPOSALS) 1. Type of Well: Oil Well X Gas Well Other                                                                                                                                                                                                                                                                                                                                                                                                                                                                                                                                                                                                                                                                                                                                                                                                                                                                                                                                                                                                                                                                                                                                                                                                                                                                                                                                                                                                                                                                                                                                                                                                                                                                                                                                                                                                                                                                                                                                                                                                                                          | 8. Well Number 001                                                               |
| 2. Name of Operator<br>Apache Corporation                                                                                                                                                                                                                                                                                                                                                                                                                                                                                                                                                                                                                                                                                                                                                                                                                                                                                                                                                                                                                                                                                                                                                                                                                                                                                                                                                                                                                                                                                                                                                                                                                                                                                                                                                                                                                                                                                                                                                                                                                                                      | 9. OGRID Number 00873                                                            |
| 3. Address of Operator 6120 S Yale Ave, Suite 1500<br>Tulsa, OK 74136-4224                                                                                                                                                                                                                                                                                                                                                                                                                                                                                                                                                                                                                                                                                                                                                                                                                                                                                                                                                                                                                                                                                                                                                                                                                                                                                                                                                                                                                                                                                                                                                                                                                                                                                                                                                                                                                                                                                                                                                                                                                     | 10. Pool name or Wildcat<br>House; Blinebry/House; Tubb/House; Drinkard          |
| 4. Well Location                                                                                                                                                                                                                                                                                                                                                                                                                                                                                                                                                                                                                                                                                                                                                                                                                                                                                                                                                                                                                                                                                                                                                                                                                                                                                                                                                                                                                                                                                                                                                                                                                                                                                                                                                                                                                                                                                                                                                                                                                                                                               |                                                                                  |
| Unit Letter E : 1650 feet from the North line and 990                                                                                                                                                                                                                                                                                                                                                                                                                                                                                                                                                                                                                                                                                                                                                                                                                                                                                                                                                                                                                                                                                                                                                                                                                                                                                                                                                                                                                                                                                                                                                                                                                                                                                                                                                                                                                                                                                                                                                                                                                                          |                                                                                  |
| Section         11         Township         20S         Range         38E           11.         Elevation         (Show whether DR, RKB, RT, GR, etc.)         3584' GR                                                                                                                                                                                                                                                                                                                                                                                                                                                                                                                                                                                                                                                                                                                                                                                                                                                                                                                                                                                                                                                                                                                                                                                                                                                                                                                                                                                                                                                                                                                                                                                                                                                                                                                                                                                                                                                                                                                        | NMPM         CountyLea           No.2002.001/001/001/001/001/001/001/001/001/001 |
| Pit or Below-grade Tank Application ] or Closure ]                                                                                                                                                                                                                                                                                                                                                                                                                                                                                                                                                                                                                                                                                                                                                                                                                                                                                                                                                                                                                                                                                                                                                                                                                                                                                                                                                                                                                                                                                                                                                                                                                                                                                                                                                                                                                                                                                                                                                                                                                                             |                                                                                  |
| Pit type       Depth to Groundwater       Distance from nearest fresh water well       Distance         Pit Liner Thickness:       mil       Below-Grade Tank: Volume       bbls; Control of the contro of the control of the control of the control of the con                                                                                | ance from nearest surface water                                                  |
| 12. Check Appropriate Box to Indicate Nature of Notice, 1                                                                                                                                                                                                                                                                                                                                                                                                                                                                                                                                                                                                                                                                                                                                                                                                                                                                                                                                                                                                                                                                                                                                                                                                                                                                                                                                                                                                                                                                                                                                                                                                                                                                                                                                                                                                                                                                                                                                                                                                                                      | ······································                                           |
| NOTICE OF INTENTION TO:       SUBS         PERFORM REMEDIAL WORK       PLUG AND ABANDON       REMEDIAL WORK         TEMPORARILY ABANDON       CHANGE PLANS       COMMENCE DRING         PULL OR ALTER CASING       MULTIPLE COMPL       CASING/CEMENT                                                                                                                                                                                                                                                                                                                                                                                                                                                                                                                                                                                                                                                                                                                                                                                                                                                                                                                                                                                                                                                                                                                                                                                                                                                                                                                                                                                                                                                                                                                                                                                                                                                                                                                                                                                                                                          |                                                                                  |
|                                                                                                                                                                                                                                                                                                                                                                                                                                                                                                                                                                                                                                                                                                                                                                                                                                                                                                                                                                                                                                                                                                                                                                                                                                                                                                                                                                                                                                                                                                                                                                                                                                                                                                                                                                                                                                                                                                                                                                                                                                                                                                |                                                                                  |
| THER:Request DHC: Blinebry/Tubb/Drinkard         Image: Complete and the state and |                                                                                  |
| Pursuant to Division Order R <u>-11363</u><br>Pool Names: House; Blinebry 33230<br>House; Tubb 78760<br>House; Drinkard 33250                                                                                                                                                                                                                                                                                                                                                                                                                                                                                                                                                                                                                                                                                                                                                                                                                                                                                                                                                                                                                                                                                                                                                                                                                                                                                                                                                                                                                                                                                                                                                                                                                                                                                                                                                                                                                                                                                                                                                                  |                                                                                  |
| Perforations:                                                                                                                                                                                                                                                                                                                                                                                                                                                                                                                                                                                                                                                                                                                                                                                                                                                                                                                                                                                                                                                                                                                                                                                                                                                                                                                                                                                                                                                                                                                                                                                                                                                                                                                                                                                                                                                                                                                                                                                                                                                                                  |                                                                                  |
| BLINEBRY6048-52, 6110-14, 6190-94, 6317-21, 6342-46, 6426TUBB6558-62, 6662-66, 6684-88, 6732-36, 6770-74, 6840DRINKARD6983-87, 7014-18, 7070-74, 7098-7102'2 JSPF                                                                                                                                                                                                                                                                                                                                                                                                                                                                                                                                                                                                                                                                                                                                                                                                                                                                                                                                                                                                                                                                                                                                                                                                                                                                                                                                                                                                                                                                                                                                                                                                                                                                                                                                                                                                                                                                                                                              |                                                                                  |
| The allocation method will be as follows:Test 36 BO X 235 MCF X 194 BWBlinebry11 BO31%163 MCF69%41 BW21%The base of the                                                                                    |                                                                                  |
| Tubb         14 BO         38%         32 MCF         14%         9 BW         5%           Drinkard         11 BO         31%         40 MCF         17%         144 BW         74%           TOTAL         26 BO         100%         225 MCF         100%         100%         100%                                                                                                                                                                                                                                                                                                                                                                                                                                                                                                                                                                                                                                                                                                                                                                                                                                                                                                                                                                                                                                                                                                                                                                                                                                                                                                                                                                                                                                                                                                                                                                                                                                                                                                                                                                                                         |                                                                                  |
| TOTAL         36 BO         100%         235 MCF         100%         194 BW         100%                                                                                                                                                                                                                                                                                                                                                                                                                                                                                                                                                                                                                                                                                                                                                                                                                                                                                                                                                                                                                                                                                                                                                                                                                                                                                                                                                                                                                                                                                                                                                                                                                                                                                                                                                                                                                                                                                                                                                                                                      |                                                                                  |
| Downhole commingling will not reduce the value of these pools.DHC 0Ownership is the same for each of these pools.DHC 0                                                                                                                                                                                                                                                                                                                                                                                                                                                                                                                                                                                                                                                                                                                                                                                                                                                                                                                                                                                                                                                                                                                                                                                                                                                                                                                                                                                                                                                                                                                                                                                                                                                                                                                                                                                                                                                                                                                                                                         | Drder No: <u>H-0262-A</u>                                                        |
| I hereby certify that the information above is true and complete to the best of my knowledge grade tank has been/will be constructed or closed according to NMOCD guidelines [], a general permit []                                                                                                                                                                                                                                                                                                                                                                                                                                                                                                                                                                                                                                                                                                                                                                                                                                                                                                                                                                                                                                                                                                                                                                                                                                                                                                                                                                                                                                                                                                                                                                                                                                                                                                                                                                                                                                                                                           |                                                                                  |
| SIGNATURE <u>Jophie Mackay</u> <u>TITLE Engineering Tech</u>                                                                                                                                                                                                                                                                                                                                                                                                                                                                                                                                                                                                                                                                                                                                                                                                                                                                                                                                                                                                                                                                                                                                                                                                                                                                                                                                                                                                                                                                                                                                                                                                                                                                                                                                                                                                                                                                                                                                                                                                                                   | DATE 10/09/2008                                                                  |
|                                                                                                                                                                                                                                                                                                                                                                                                                                                                                                                                                                                                                                                                                                                                                                                                                                                                                                                                                                                                                                                                                                                                                                                                                                                                                                                                                                                                                                                                                                                                                                                                                                                                                                                                                                                                                                                                                                                                                                                                                                                                                                | y@apachecorp.c@ulephone No. $(918)491-4864$                                      |
| APPROVED BY:                                                                                                                                                                                                                                                                                                                                                                                                                                                                                                                                                                                                                                                                                                                                                                                                                                                                                                                                                                                                                                                                                                                                                                                                                                                                                                                                                                                                                                                                                                                                                                                                                                                                                                                                                                                                                                                                                                                                                                                                                                                                                   | GINEER UCTZUZUUU<br>DATE                                                         |