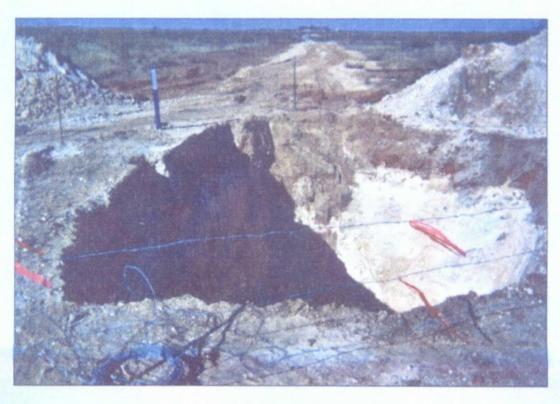

| <del>-1,,,,,,,,,,,,,,,,,,,,,,,,,,,,,,,,,,,,</del>                            | Environment                                                                 | al Projects Sc                               | ientist                |         |

#### BD vent G-16



Clay Barrier @ 16' bgs



Backfilled

#### BD vent G-16



Beginning Excavation



Excavation





PHONE (505) 393-2326 • 101 E. MARLAND • HOBBS. NM 88240

ANALYTICAL RESULTS FOR RICE OPERATING CO. ATTN: KRISTIN FARRIS 122 W. TAYLOR HOBBS, NM 88240 FAX TO: (505) 397-1471

Receiving Date: 11/21/02 Reporting Date: 11/22/02 Project Number: NOT GIVEN

Project Name: G-16
Project Location: BD

Sampling Date: 11/20/02 Sample Type: SOIL

Sample Condition: COOL & INTACT

Sample Received By: BC Analyzed By: BC/AH

|                      | GRO                                | DRO                                  |         |
|----------------------|------------------------------------|--------------------------------------|---------|
|                      | (C <sub>6</sub> -C <sub>10</sub> ) | (>C <sub>10</sub> -C <sub>28</sub> ) | CI*     |
| LAB NUMBER SAMPLE ID | (mg/Kg)