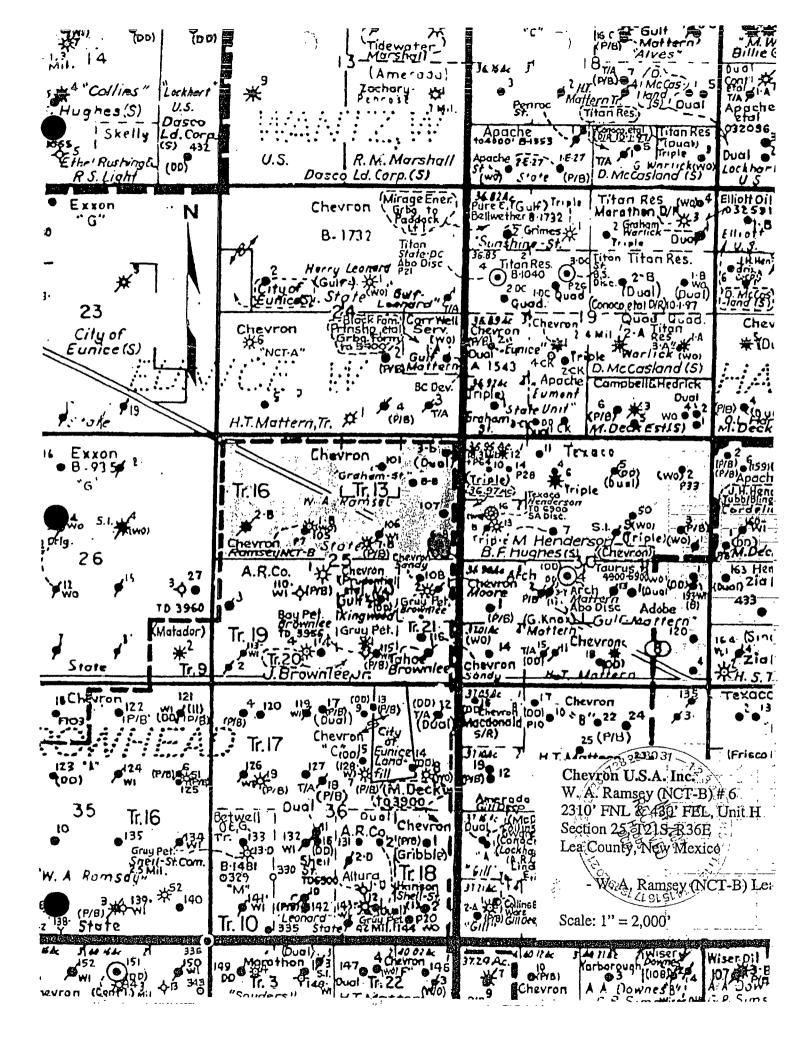

#### **Well Test Report & Production Plots**

Attached.

#### Production Allocation

| Pool                     | BOPD  | BWPD    | MCFPD | Estimation Method                |    |
|--------------------------|-------|---------|-------|----------------------------------|----|
| Blinebry Oil & Gas (Oil) | 0     | 0       | 0     | Last test prior to shut-in 1/95. |    |
| Tubb Oil & Gas (Oil)     | 26    | 15      | 39    | Well test dated 8/30/2001.       |    |
| Drinkard                 | 3     | 100     | 4     | Last test prior to shut-in 1/95. | ٠. |
| Totals                   | 29    | 115     | 43    | -                                | ٢  |
| Allocated %              | Oil % | Water % | Gas % | Remarks :                        |    |