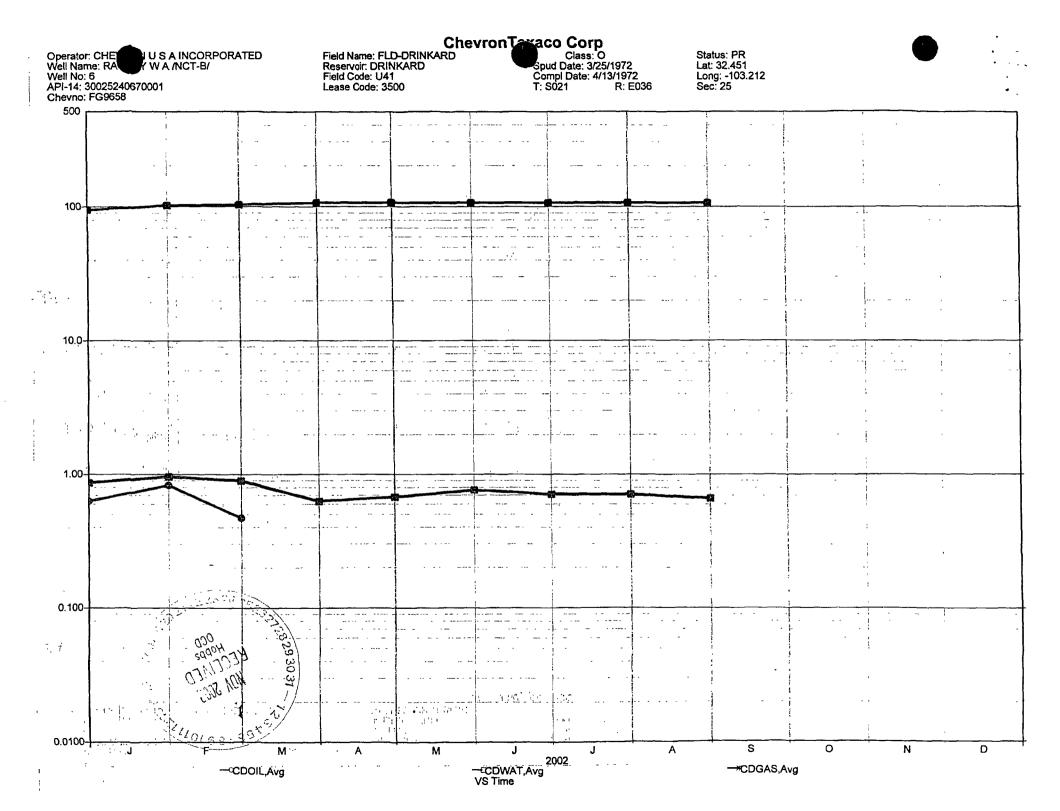

|                    |               |
|             |                  |           |                                        |             |               |                                        |              |          |            |                                                                                                |              | ें<br>हों              | 4-9-               |               |
|             |                  |           |                                        | <del></del> |               |                                        |              |          |            |                                                                                                |              |                        | 72.7               |               |