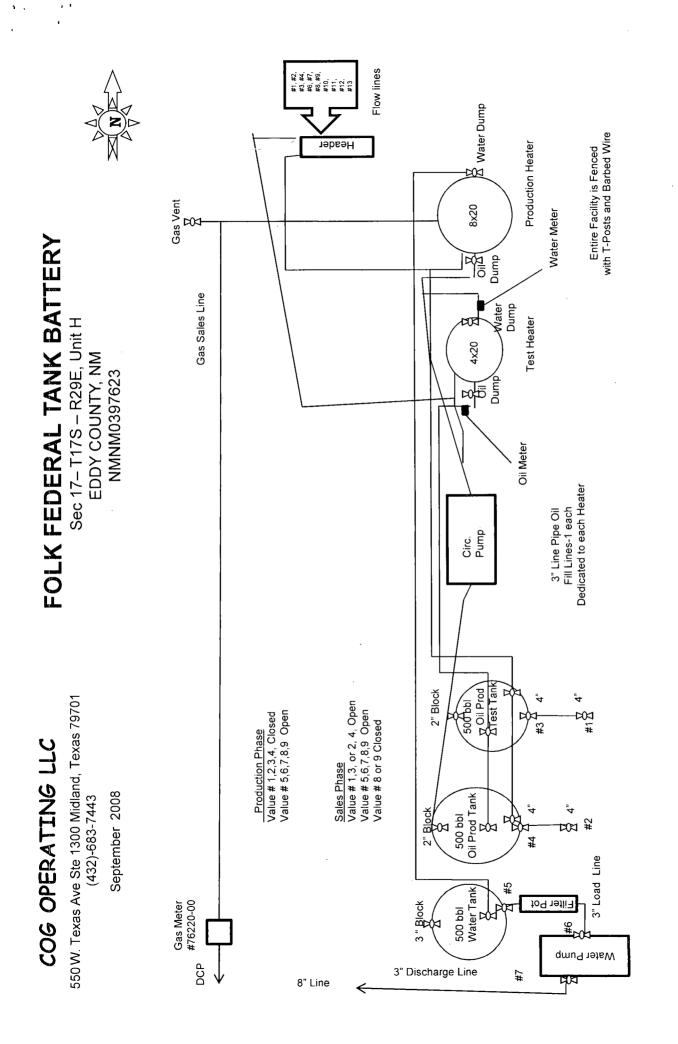

COG Operating LLC plans to continue to test through heater treaters and separators and make the allocations on well tests. There are no off lease wells producing to this facility so off lease production is not a concern. The current system configuration is that of commonly accepted oil field practice for testing producing oil wells.

The reserves in the Grayburg and San Andres reservoirs are not as high as the Yeso and so the financial burden off constructing a tank battery and rerouting flowlines to handle their production alone has a strongly negative impact on the project economics – such that it would require high oil prices to maintain this work. However by being allowed to make use of the current flowlines and current facility, COG is able to produce these reserves in a lower price oil environment. COG also believes that a surface commingle will reduce the surface impact on the existing lease by not requiring us to reroute flowlines and increase the size of the pad for the existing battery or construct a new pad on undisturbed ground.

I have attached a diagram of our battery facility, a map with lease boundaries showing all well and facility locations, a list of lease names, well numbers and API numbers, C-102's, a certified statement by COG landman stating that ownership is common in both pools.