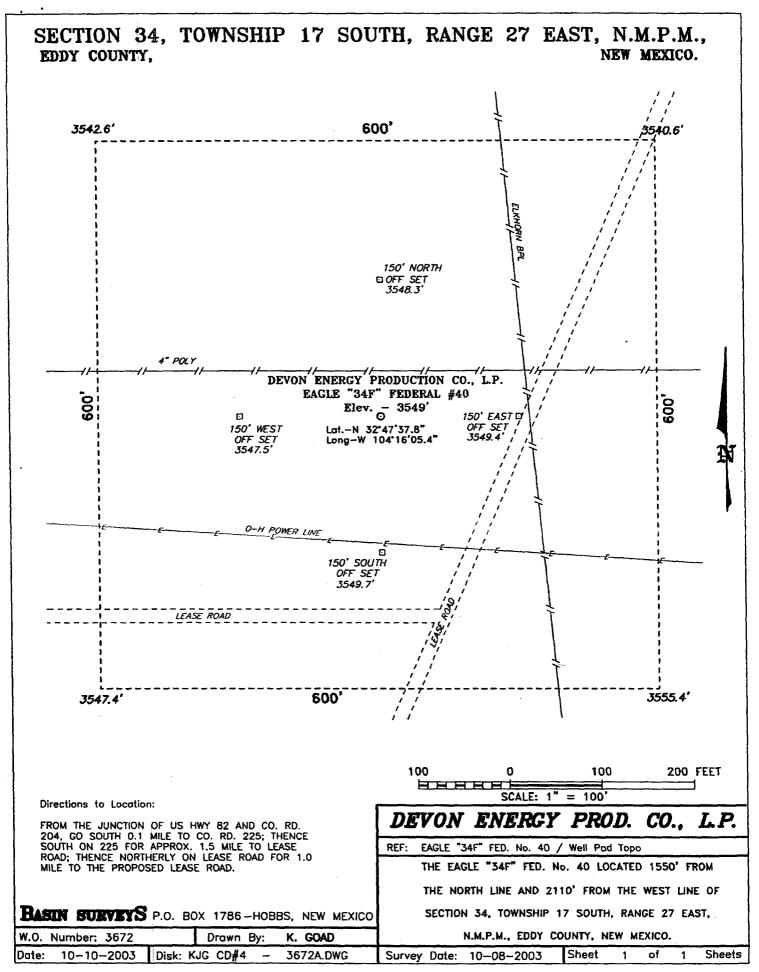

The application is based on engineering and topographic reasons. Attached as Exhibit B is a well plat of Glorieta-Yeso wells drilled or being drilled by Devon in Sections 34 and 35. Devon has an ongoing program to develop the Glorieta/Yeso by drilling two wells in each quarter-quarter section, in a northeast-southwest pattern. Wells are being placed in the northeast and southwest corners of each well unit to equalize the distance between the wells.

Attached as the fourth page of each of Exhibits A-1, A-2, and A-3 are survey plats of the well units. There are pipelines, lease roads, and electric lines requiring the wells to be moved from orthodox locations, requiring the wells to be unorthodox to remain in the northeast-southwest pattern.