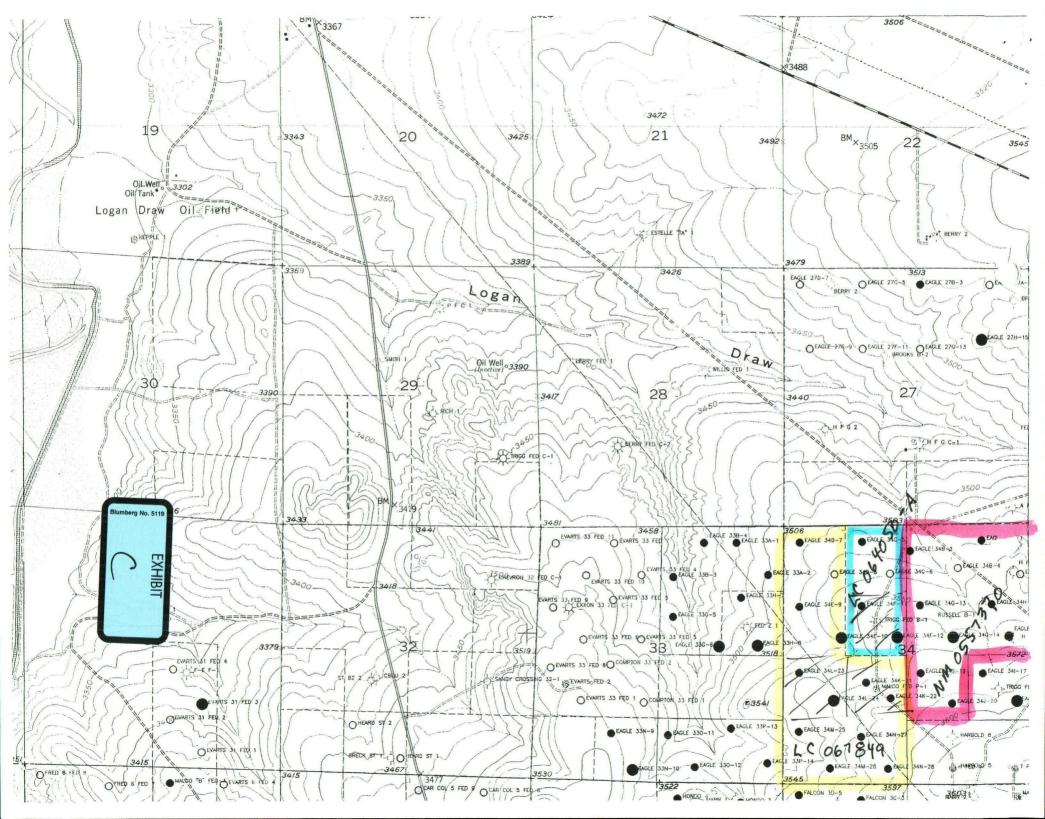

The locations are based on the Glorieta/Yeso, but since the wells will also penetrate the San Andres, Devon will also attempt completions in that zone.

Attached as Exhibit C is a land plat, highlighting the three well units. The following leases are involved:

| Acreage            | Lease                           |
|--------------------|---------------------------------|
| E½NW¼ §34          | United States Lease LC 064050-A |
| W1/NW1/ & SW1/ §34 | United States Lease LC 067849   |
| NE¼ & NW¼SE¼ §34   | United States Lease NM 0557370  |