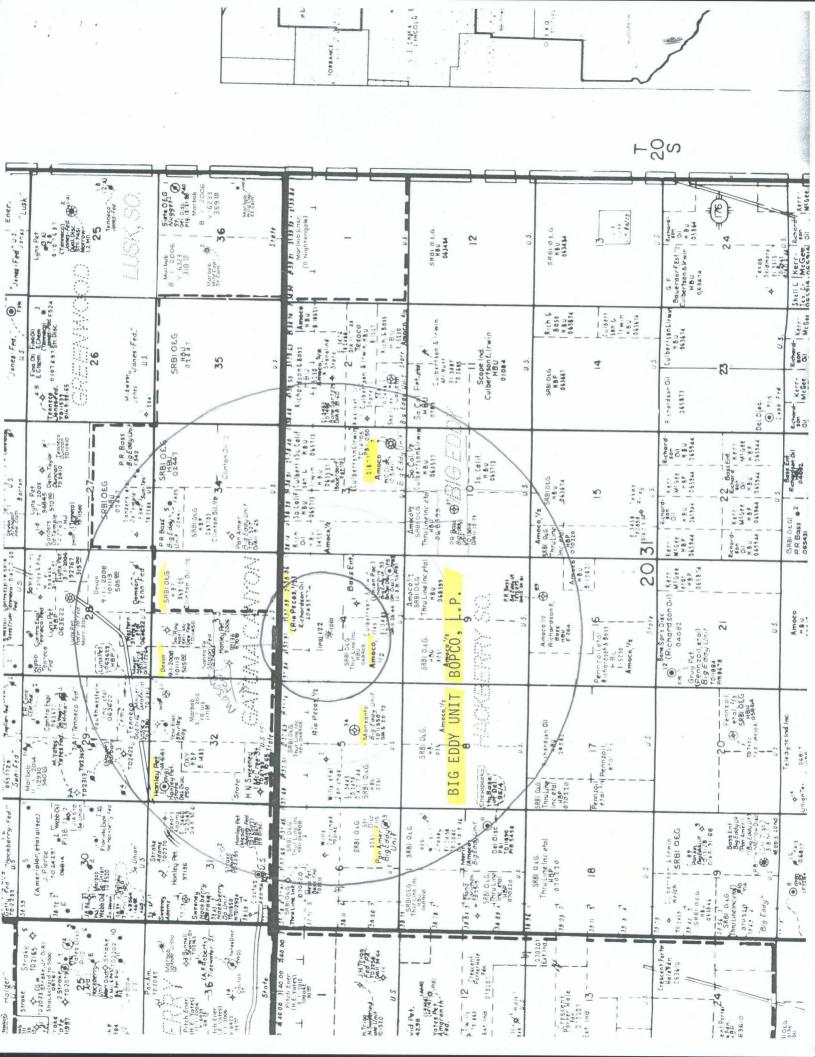

submitted. ×
- Attach a chemical analysis of fresh water from two or more fresh water wells (if available and producing) within one mile of any ₹

No known fresh water wells within one mile of proposed well.

injection or disposal well showing location of wells and dates samples were taken.

Applicants for disposal wells must make an affimative statement that they have examined available geologic and engineering data and find no evidence of open faults or any other hydology connection between the disposal zone and any underground sources ≓

Applicant hereby affirms that he has examined the available geologic and engineering data and finds no evidence of open faults,

of drinking water.

or other hydrologic connection between the disposal zone and any underground source of drinking water



|                                                    | UTED STATES