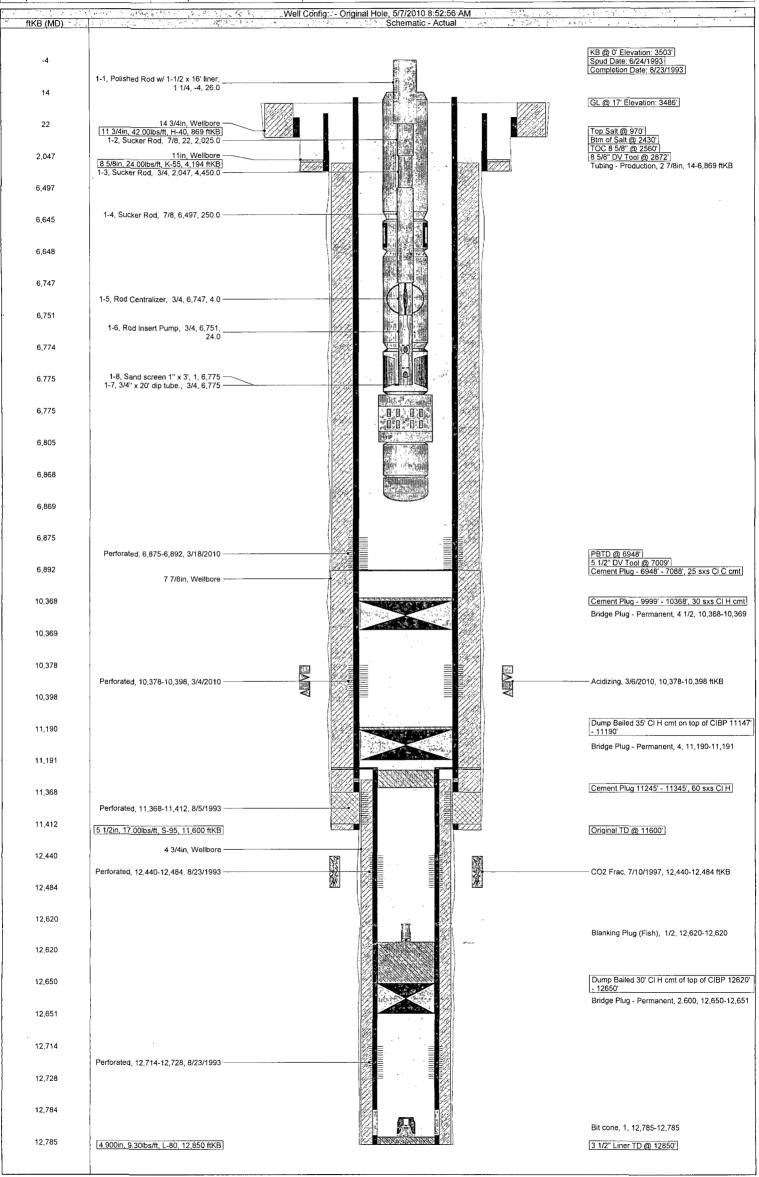

Mr. Jones:

Enclosed please find BOPCO, L.P.'s <u>Application for Authorization to Convert</u> for disposal purposes only into the Big Eddy Unit #122, located in Section 4, T20S, R31E, Eddy County, New Mexico. It is our intention to add perforations to the Delaware as shown on the attached well-bore sketch.

# III. Well Data

Ä

| Big Eddy Unit | 122     | 4        | 208       | 31E    | 1980' FNL & 1980' FWL |
|---------------|---------|----------|-----------|--------|-----------------------|
| Lease name:   | Well #: | Section: | Township: | Range: | Footage:              |
| F             |         |          |           |        |                       |
|               |         |          |           |        |                       |

Casing Info:  $\overline{3}$ 

| Casing size                      | Set depth       | Sacks cmt | Hole size    | TOC     | Method     |
|----------------------------------|-----------------|-----------|--------------|---------|------------|
| 11-3/4" 42# ST&C                 | .698            | 610       | 14-3/4"      | Surface | Circulated |
| 8-5/8" 24#, 28# K-55, S-80 ST&C  | 4194'           | 625       | <del>-</del> | 2560'   | 100        |
| 5-1/2" 17# S-95, K-55, N-80 LT&C | 11,600'         | 1,550     | 7-7/8"       | 3000,   | 100        |
|                                  | 11,229'-12,850' | 150       | 4-3/4"       | 11,229' | TOL        |

Tubing to be used (size, lining material, setting depth):  $\widehat{\mathfrak{S}}$ 

2-7/8" 6.5# J-55 Seal Tite IPC tbg set @ 4,600'.

Lokset Nickel Plated EXT/INT PC Pkr set @ 4,600'. Name, model, and depth of packer to be used: 4

Name of the injection formation and, if applicable, the field or pool name: 7

ത്

Delaware formation.

Additional Delaware perfs will be added from 4,670'-6,800' to create the overall injection interval. The injection interval and whether it is perforated or open hole: 7

State if the well was drilled for injection or, if not, the original purpose of the well: Drill & complete (Strawn formation) development well. 3

Give the depths of any other perforated intervals and detail on the sacks of cement or BPs used to seal off such perforations: 4

The well currently has perfs located at 6,875'-6,892'. CIBP will be set at 6,870' w/ 35' Class C cmt dump bailed.

Give the depth to and the name of the next higher and next lower oil or gas zone in the area of the well, if any: Lower: Bone Spring @ 6940' Higher: None 2