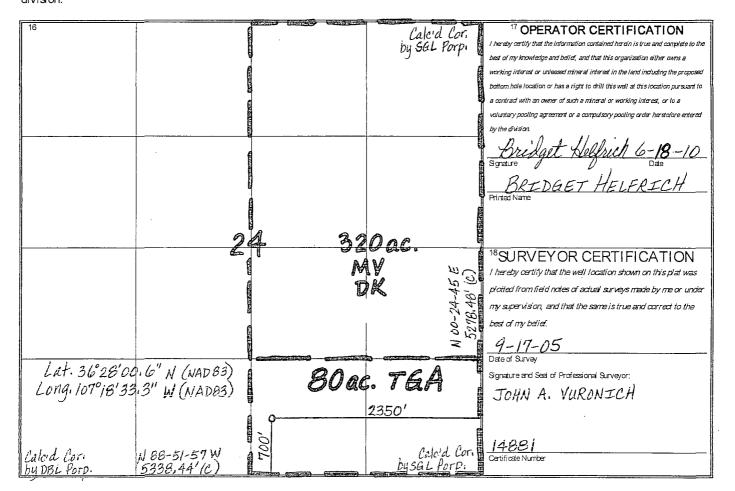

# OIL CONSERVATION DIVISION 1220 South St. Francis Dr.

Santa Fe, NM 87505

Form C-102 Revised October 15,2009 Submit one copy to appropriate District Office

WELL LOCATION AND ACREAGE DEDICATION PLAT

|                         |            | VVI                                             |                        |            | A VIAD VOI              |                         |               | <b>1</b> 1               |                        |  |
|-------------------------|------------|-------------------------------------------------|------------------------|------------|-------------------------|-------------------------|---------------|--------------------------|------------------------|--|
| <sup>1</sup> API Number |            |                                                 | <sup>2</sup> Pool Code |            |                         | , <sup>3</sup> Pool Nam |               | ,                        |                        |  |
| 30-039-29812 72319/7    |            |                                                 | 1715991                | 58090 Blan | <u>co Mesaverde</u>     | - Basin Dake            | talTapacito-  | Gallup Associa           |                        |  |
| <sup>4</sup> Property   |            |                                                 |                        |            |                         | vame .                  |               | <sup>e</sup> Weil Number |                        |  |
| 334                     | 61         | JICARILLA C 5A                                  |                        |            |                         | 5N                      |               |                          |                        |  |
| <sup>7</sup> OGRI D     | No.        |                                                 |                        |            |                         | perator Name            |               |                          | <sup>6</sup> Elevation |  |
| 1431                    | 99         | ENERVEST OPERATING, L.L.C.  10 Surface Location |                        |            |                         |                         | L.L.C.        | 6597                     |                        |  |
|                         |            |                                                 |                        |            | <sup>10</sup> Surface l | Location                |               |                          |                        |  |
| UL or lot no.           | Section    | Township                                        | Range                  | Lot Idn    | Feet from the           | North/South line        | Feet from the | East/West line           | County                 |  |
| 0                       | 24         | 26N                                             | 5W                     |            | 700                     | SOUTH                   | 2350          | EAST                     | RIOARRIBA              |  |
|                         |            |                                                 | <sup>11</sup> Bot      | tom Hol    | e Location If           | Different Fro           | m Surface     |                          |                        |  |
| UL or lot no.           | Section    | Township                                        | Range                  | Lot Idn    | Feet from the           | North/South line        | Feet from the | East/West line           | County                 |  |
|                         |            |                                                 |                        |            |                         |                         |               |                          |                        |  |
| 12 Dedicated Acre       |            | r Infill 14 C                                   | onsolidation (         | Code 15 Or | der No.                 |                         |               |                          |                        |  |
| MV- E/32<br>DK-E/32     | Dac.       | y                                               |                        |            | NS                      | L-5395                  |               |                          |                        |  |
| TCA- SY2                | 12 15 12 1 | 200                                             |                        |            |                         |                         |               |                          |                        |  |