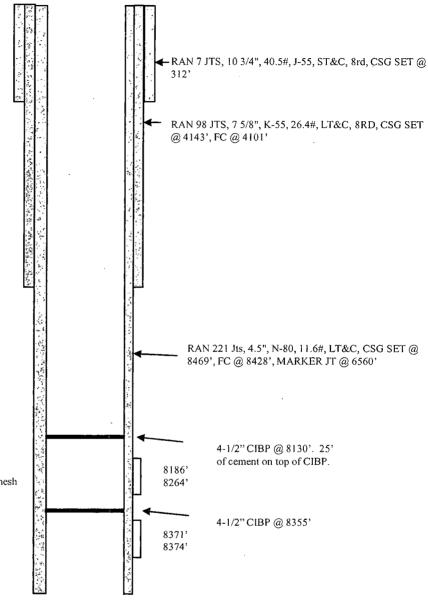

# JAECO-WPX 28-3 21 #001 Blanco MV, Basin DK, Basin MC

Spud Date: 2/13/2010

Location: 2310' FNL & 790' FEL ALL Section 21(H), T28N, R3W Rio Arriba, NM

Elevation: 7042' GR API #: 30-039-30595

| <u>Tops</u>   | <u>Depth</u> |
|---------------|--------------|
| Lewis         | 3928'        |
| Cliff House   | 5649'        |
| Point Lookout | 5971'        |
| Mancos        | 6403'        |
| Greneros      | 8028'        |
| Dakota        | 8153'        |

 $\underline{\rm DK}\,$  8186'-8264' (60, 0.34" holes) Frac w/ 5000# 100 mesh Ottawa sand

<u>Lower DK</u>: 8371' – 8374' (12, 0.34" holes) These holes not fraced

TD @ 8475' PBTD @ 8105'

| HOLE SIZE | CASING         | CEMENT   | CU. FT.     | CMT TOP     |
|-----------|----------------|----------|-------------|-------------|
| 14-3/4"   | 10 3/4", 40.5# | 200 s xs | 360 cu.ft.  | surface     |
| 9 7/8"    | 7", 26.4#      | 635 s xs | 1579 cu.ft. | surface     |
| 6 3/4"    | 4-1/2", 11.6#, | 500 s xs | 700 cu.ft.  | 2550' (CBL) |