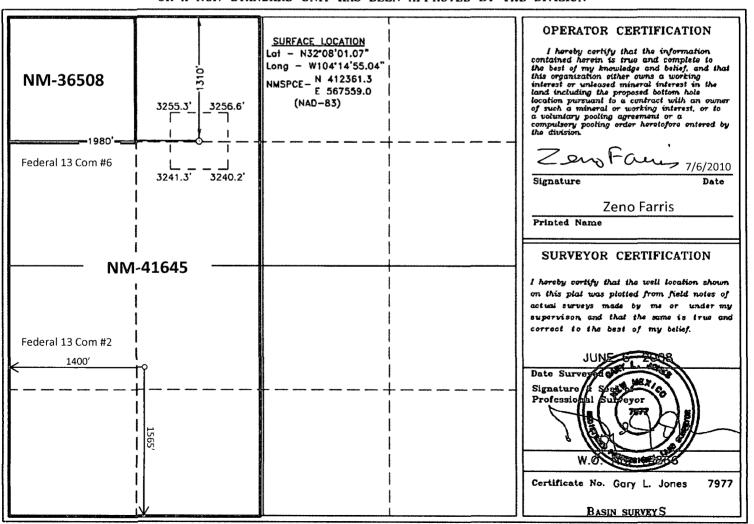

#### WELL LOCATION AND ACREAGE DEDICATION PLAT

| API Number    |   | Pool Code                 | Pool Name       |             |  |
|---------------|---|---------------------------|-----------------|-------------|--|
| 30-015-3657   | 1 | 96890 Sage Draw; Wolfcamp |                 |             |  |
| Property Code |   | Prop                      | erty Name       | Well Number |  |
| 33622         |   | FEDERAL "13" COM          |                 |             |  |
| OGRID No.     |   | Oper                      | ator Name       | Elevation   |  |
| 162683        | C | MAREX ENERGY              | CO. OF COLORADO | 3249'       |  |

#### Surface Location

| UL | or lot No. | Section | Township | Range | Lot Idn | Feet from the | North/South line | Feet from the | Bast/West line | County |
|----|------------|---------|----------|-------|---------|---------------|------------------|---------------|----------------|--------|
|    | С          | 13      | 25 S     | 26 E  |         | 1310          | NORTH            | 1980          | WEST           | EDDY   |

#### Bottom Hole Location If Different From Surface

| UL or lot No.   | Section  | Townshi  | ip Range      | Lot Id | at  | Peet from the | North/South line | Peet from the | East/West line | County |
|-----------------|----------|----------|---------------|--------|-----|---------------|------------------|---------------|----------------|--------|
| Dedicated Acres | Joint or | r Infill | Consolidation | Code   | Ord | ler No.       |                  |               |                |        |
| 640             | _        |          | С             |        |     |               |                  |               |                |        |

NO ALLOWABLE WILL BE ASSIGNED TO THIS COMPLETION UNTIL ALL INTERESTS HAVE BEEN CONSOLIDATED OR A NON-STANDARD UNIT HAS BEEN APPROVED BY THE DIVISION

All (White City; Penn (Gas)) and W2 (Sage Draw; Wolfcamp, E) 13-25S-26E Federal 13 Com No. 6 30-015-36571 1310 FNL & 1980 FWL Eddy County, New Mexico