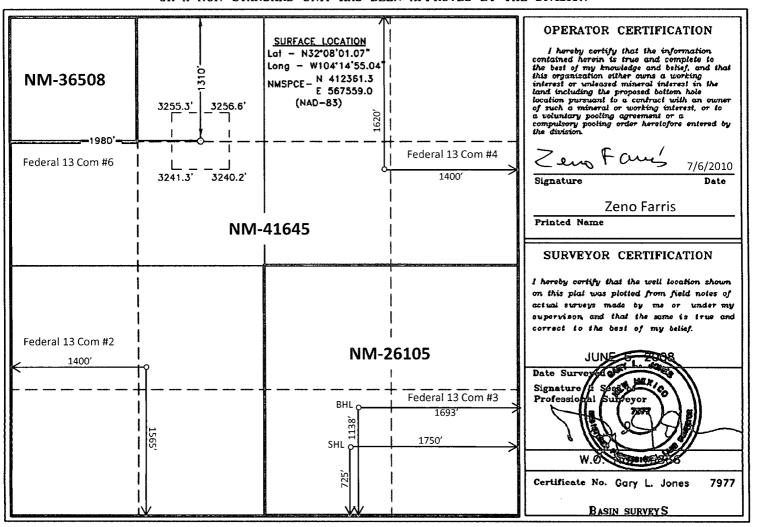

#### WELL LOCATION AND ACREAGE DEDICATION PLAT

| API Number    | Pool Code  |                           | Pool Name   |  |  |  |
|---------------|------------|---------------------------|-------------|--|--|--|
| 30-015-3657   | 1 87280    | 87280 White City; Penn (G |             |  |  |  |
| Property Code |            | Property Name             | Well Number |  |  |  |
| 33622         | FEC        | FEDERAL "13" COM          |             |  |  |  |
| OGRID No.     |            | Operator Name             |             |  |  |  |
| 162683        | CIMAREX EN | ERGY CO. OF COLORADO      | 3249'       |  |  |  |

#### Surface Location

| UL or lot No. | Section | Township | Range | Lot Idn | Feet from the | North/South line | Feet from the | East/West line | County |
|---------------|---------|----------|-------|---------|---------------|------------------|---------------|----------------|--------|
| С             | 13      | 25 S     | 26 E  |         | 1310          | NORTH            | 1980          | WEST           | EDDY   |

#### Bottom Hole Location If Different From Surface

| UL or lot No.   | Section | Township | Range           | Lot Idn | Peet from the | North/South line | Peet from the | East/West line | County |
|-----------------|---------|----------|-----------------|---------|---------------|------------------|---------------|----------------|--------|
| Dedicated Acres | Joint o | r Infill | Consolidation ( | Code Or | der No.       |                  |               |                |        |

NO ALLOWABLE WILL BE ASSIGNED TO THIS COMPLETION UNTIL ALL INTERESTS HAVE BEEN CONSOLIDATED OR A NON-STANDARD UNIT HAS BEEN APPROVED BY THE DIVISION

DISTRICT I 1625 N. French Dr., Hobbs, NM 88240 DISTRICT II , 1301 W. Grand Avenue, Artesia, NM 88210