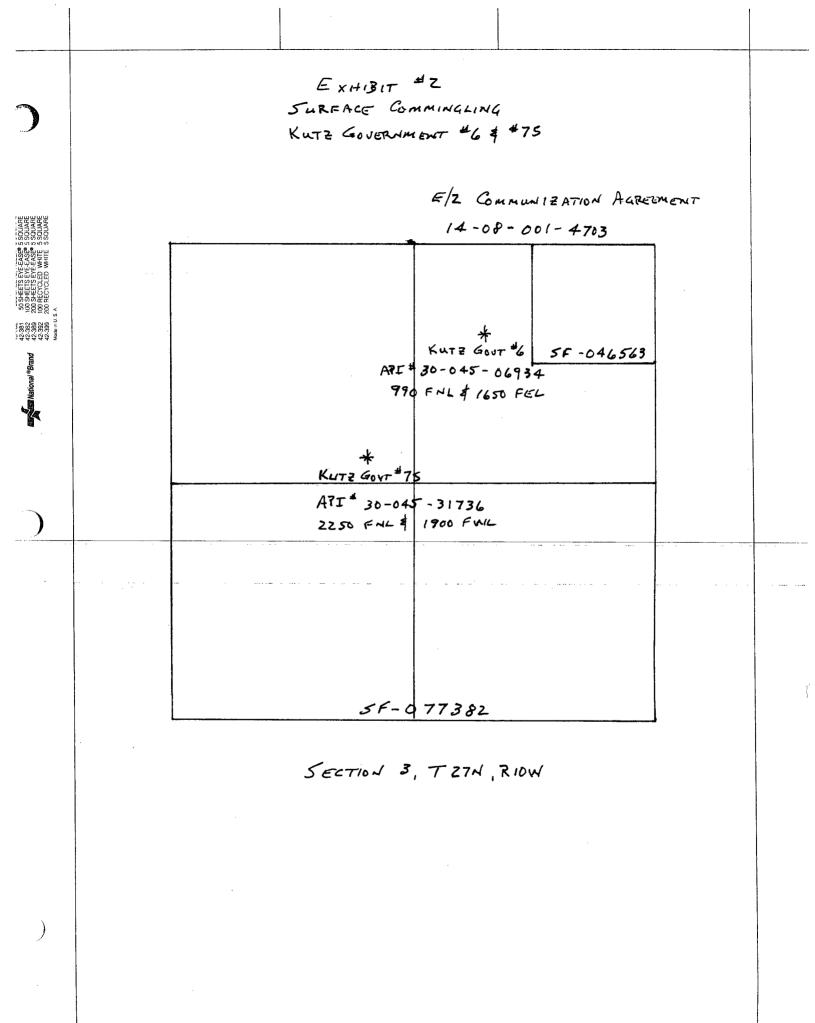

3. Wells, Locations, and Lease numbers: Exhibit #2 is a plat showing the lease numbers for each well. Both wells are on a Federal Mineral leases and on lands administrated by the Bureau of Land Management. The east half of Section 3, T27N, R10 W is dedicated to the Kutz Government #6. The east half consists of two Federal leases (SF - 046563 and SF - 077382) which were Communitized in Agreement #14-08-001-4703. The west half of Section 3, T27N, R10W is dedicated to the Kutz Government #7S. The west half is all a Federal lease SF 077382. The BLM has received a copy of this application.