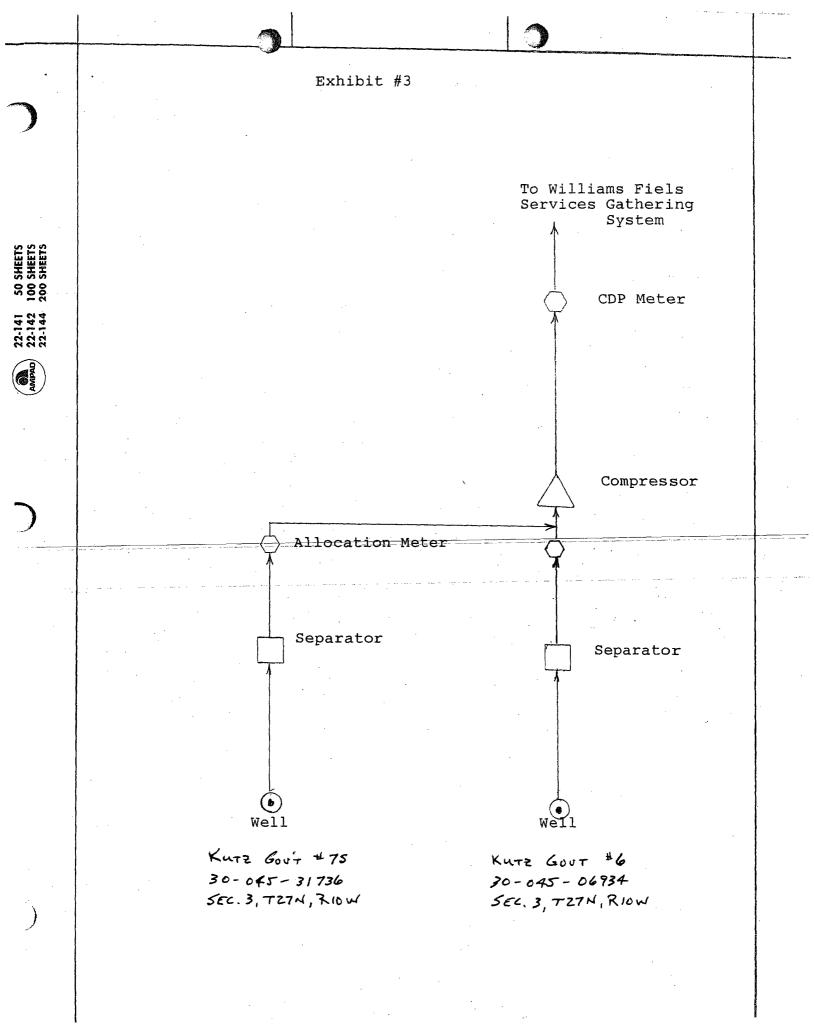

Dear Ms. Wrotenbery,

Breck Operating requests permission to surface commingle the gas production from the above mentioned Basin Fruitland Coal wells.

1. Proposed System: The wells are to be commingled upstream from a CPD meter so they can utilize a common compressor. The CPD meter will be downstream of the compressor on the Kutz Government #6. Allocation meters will be on the Kutz Government #6 and the Kutz Government #7S. The gas flows into Williams Field Services' gathering system and they will maintain the CPD meter. The wells do not produce any liquid hydrocarbons. The actual commercial value of the commingled production will not be less than the sum of the values of the production from each well.

**4. Schematic Diagram:** Exhibit #3 is a schematic diagram of the proposed facilities.

**5. Fuel Gas:** The compressor will burn approximately 10 MCFD of fuel gas, which will be allocated equally between the wells since the fuel usage is not volume dependent. Neither well has any heated surface production equipment.