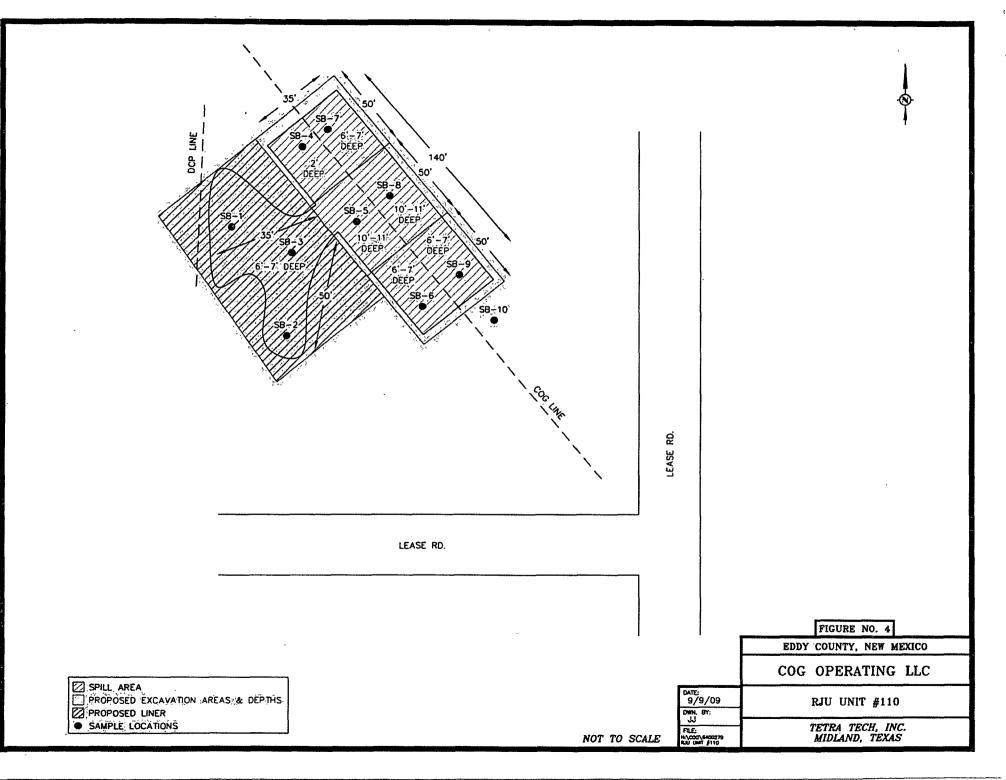

### Work Plan

Based on the results, Tetra Tech proposes to excavate the impacted soils and hauled to proper disposal. In addition, the 35' x 50' area will be capped (lined) with a 40 mil plastic liner. Once the areas are excavated to the appropriate depths, the excavation will be backfilled with clean soil. The liner will be installed at a depth of 4.0' below surface. The proposed excavation depths and liner installation areas are shown on Figure 4.