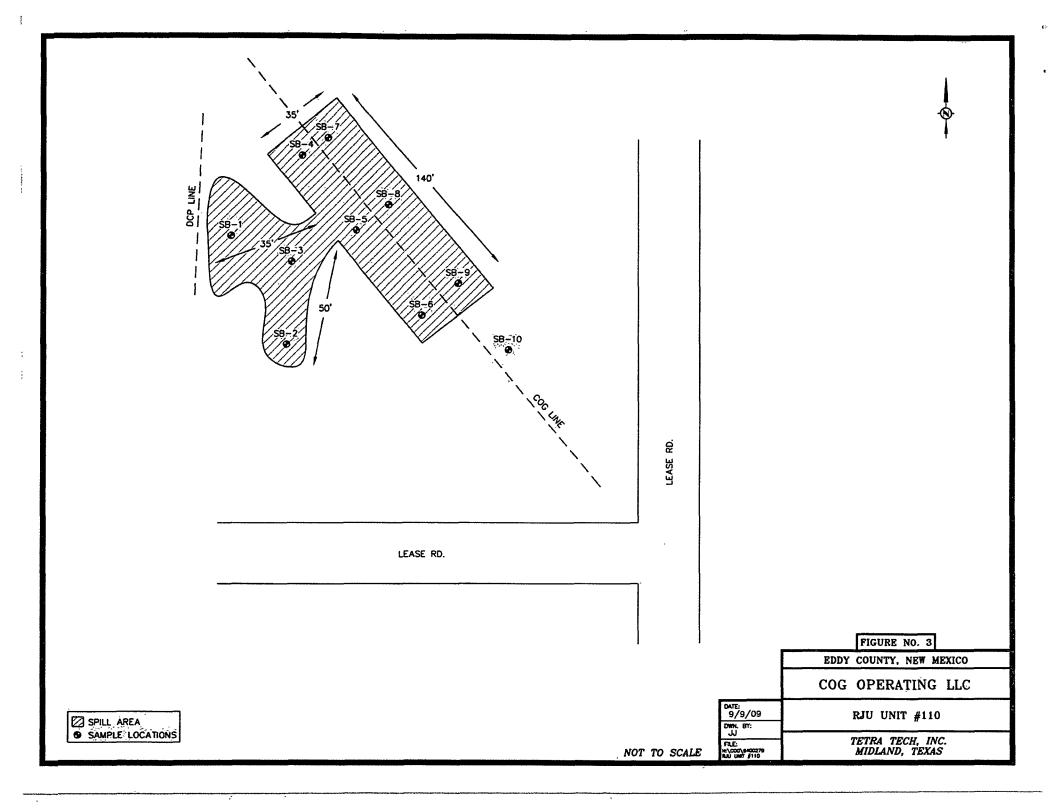

#### **Soil Assessment and Results**

On August 25, 2009, Tetra Tech personnel inspected the spill area, which measured approximately 35' x 140' along the COG pipeline and area southwest measuring approximately 35' x 50'. Prior to sampling, COG had excavated 1.0' to 2.0' of material from the site and hauled to proper disposal. In order to complete delineation of the chlorides, Tetra Tech personnel supervised the installation of ten (10) boreholes (SB-1 through SB-10) utilizing an air rotary rig. The borehole locations are shown on Figure 3.