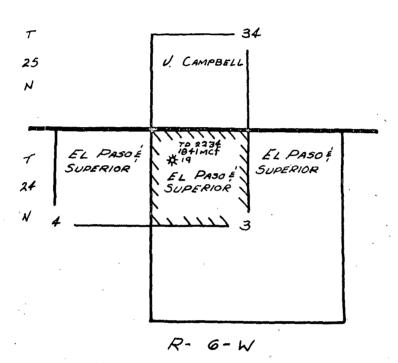

- 1. The Canyon Largo Unit #19 Well (formerly known as the Inabeth Phillips Government #1-3 Well), located 990' from the North line and 990' from the West line of Section 3, Township 24 North, Range 6 West, was completed as a gas well from the Pictured Cliffs Formation on May 24, 1955.
- 2. That the proposed non-standard gas proration unit consists of 180.15 acres, which are contiguous quarter-quarter sections and lots.
- 3. That the proposed non-standard gas proration unit lies wholly within a single government section.
- 4. That the proposed non-standard gas proration unit may reasonably be presumed to be productive of gas.
- 5. That by copy of this letter of application all operators owning interests (a) in the section in which any part of the non-standard proration unit is situated and which acreage is not included in said non-standard gas proration unit, and (b) in acreage offsetting the non-standard gas proration unit, are notified by registered mail of this proposed non-standard gas proration unit.

Jackie Campbell Hobbs, New Mexico

EL PASO NATURAL GAS CO. SCALE 2"= IMILE

PLAT ACCOMPANYING APPLICATION FOR 180. 15 ACRE NON-STANDARD GAS UNIT CANYON LARGO #19