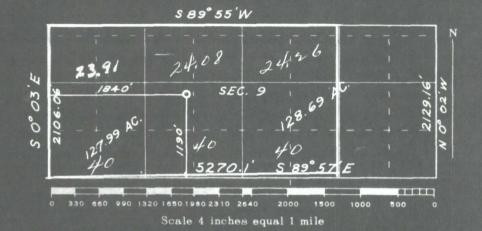

Attention: Mr. A. L. Porter, Jr.

Gentlemen:

Please consider this as an application for administrative approval to assign 192.25 acres to our Mexico-Fed "B" well No. 1 gas well, completed in the Pictured Cliffs, and is located 1190' from the south line and 1840' from the west line of Section 9-28N-10W, San Juan County, New Mexico. Section 9 is an abnormal section due to township correction resulting in additional acreage designated as Lots.

Skelly's Mexico-Fed "B" lease contains 192.25 acres which is described as Lots 2, 3, 4 and SW/4 SE/4 and S/2 SW/4 Section 9-28N-10W. We are attaching a photostat of form C-128, which shows the acreage to be assigned to this well. Also we are attaching a plat showing our lease and offset operators.

## Well Location and Acreage Dedication Plat

| ection A.                                                                                                                                                | Date                                                                                                         |                         |
|----------------------------------------------------------------------------------------------------------------------------------------------------------|--------------------------------------------------------------------------------------------------------------|-------------------------|
| Operator SKELLY OIL COMPANY Well No. B #1 Unit Letter N Section Located 1190 Feet From SOUTH County SAN JUAN G. L. Elevation Hame of Producing Formation | Line, 1840 Feet From WEST                                                                                    | _NMPM<br>Line<br>_Acres |
| . Is the Operator the only owner in the dedicated YesNo                                                                                                  | d acreage outlined on the plat below?                                                                        |                         |
|                                                                                                                                                          | e the interests of all the owners been consolidated by commun.  . If answer is "yes", Type of Consolidation. | itiz atior              |
| . If the answer to question two is "no", list al                                                                                                         | Il the owners and their respective interests below:                                                          |                         |
| <u>Owner</u>                                                                                                                                             | Land Description                                                                                             |                         |
| ection B.                                                                                                                                                | Note: All distances must be from outer boundaries of section.                                                |                         |
| This is to certify that the information in Section A above is true and complete to the best of my knowledge and belief.                                  |                                                                                                              |                         |
| (Operator)                                                                                                                                               |                                                                                                              |                         |
| (Representative)                                                                                                                                         |                                                                                                              |                         |