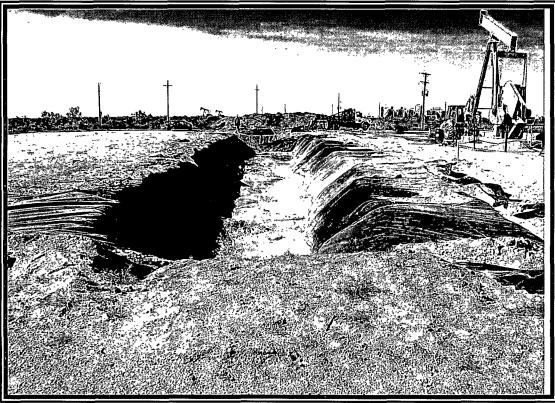

After field samples indicated that the chloride concentration in the washed soils was below 100 mg/kg, additional contaminated soil was added to the wash cell and mixed with the clean soil. Then the entire contents of the cell were again washed with water. The washing and testing procedure was repeated until the mixed soils had a chloride concentration below 100 mg/kg. In this way, all the contaminated soil were staged into the wash cell in batches (except for the most heavily contaminated materials, which were manifested offsite for disposal). A picture of the wash pit after all soil had been added is included (see Photo #5). A tabulation of the analytical results of the soil washing operation is included as Table 1.

# Final Site Restoration

After the soil washing operation was complete, the soil level in the wash pit was about 3.5' below grade. The original bottom liner was trimmed and the liner edges were buried in a retaining trench (see Photo #6). The wash chamber was also filled in (see Photo #7). New soil was brought from nearby locations where it had been stockpiled and was used to bring the excavation to grade. Finally, the area was regraded to establish appropriate elevations (see Photo #8).