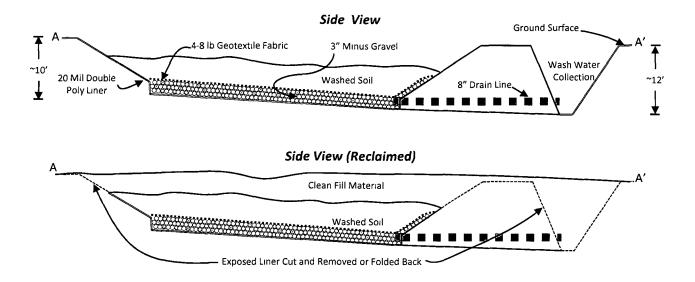

The soil washing operation was conducted in a two-chamber pit that was constructed at the site of the original excavation (see Figure 1). The soil wash pit was excavated to be about 210' long overall and about 15' wide. The pit was sloped from a depth of about 10' to about 12'. This pit was covered with a bottom liner of 40 mil polyethylene (see Photo #3). A soil retaining wall was constructed inside the trench (see Photo #4) to provide a soil washing chamber about 140' x 15' and a wash water collection chamber about 20' x 15'. The chambers were connected by means of a drain line. A layer of 3'' minus gravel was placed in the bottom of the soil wash chamber and the chamber was over lined with geotextile.

Soil was added to the wash cell in batches and mixed with fresh water. The water dissolved the salt in the soils, drained through the geotextile and gravel layer, and was carried via the drain line into the wash water collection pit. Water from the collection pit was pumped out and disposed off along with the produced water from the location. The soils in the wash pit were periodically sampled for chloride concentrations in the field using a HAUC Quantalab ® low range titrator using Standard Method 4500 CIB. This procedure is identical to the analytical procedure used by third-party labs. Confirmation samples were also collected and sent to a third-party lab.

# Final Site Restoration

After the soil washing operation was complete, the soil level in the wash pit was about 3.5' below grade. The original bottom liner was trimmed and the liner edges were buried in a retaining trench (see Photo #6). The wash chamber was also filled in (see Photo #7). New soil was brought from nearby locations where it had been stockpiled and was used to bring the excavation to grade. Finally, the area was regraded to establish appropriate elevations (see Photo #8).