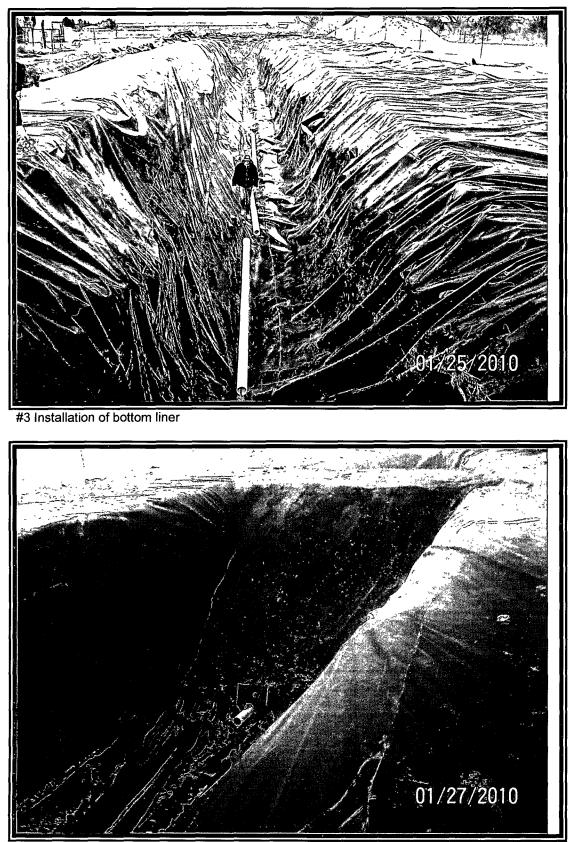

The soil washing operation was conducted in a two-chamber pit that was constructed at the site of the original excavation (see Figure 1). The soil wash pit was excavated to be about 210' long overall and about 15' wide. The pit was sloped from a depth of about 10' to about 12'. This pit was covered with a bottom liner of 40 mil polyethylene (see Photo #3). A soil retaining wall was constructed inside the trench (see Photo #4) to provide a soil washing chamber about 140' x 15' and a wash water collection chamber about 20' x 15'. The chambers were connected by means of a drain line. A layer of 3'' minus gravel was placed in the bottom of the soil wash chamber and the chamber was over lined with geotextile.