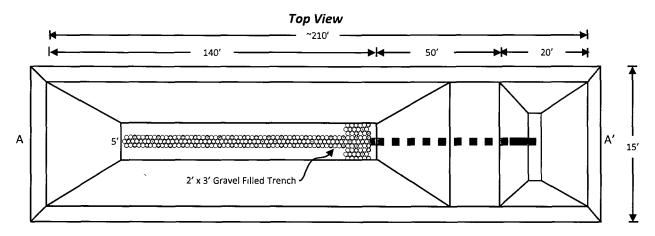

The soil washing operation was conducted in a two-chamber pit that was constructed at the site of the original excavation (see Figure 1). The soil wash pit was excavated to be about 210' long overall and about 15' wide. The pit was sloped from a depth of about 10' to about 12'. This pit was covered with a bottom liner of 40 mil polyethylene (see Photo #3). A soil retaining wall was constructed inside the trench (see Photo #4) to provide a soil washing chamber about 140' x 15' and a wash water collection chamber about 20' x 15'. The chambers were connected by means of a drain line. A layer of 3'' minus gravel was placed in the bottom of the soil wash chamber and the chamber was over lined with geotextile.

# Soil Washing System Diagram

(Not to Scale)

Prepared By: Etech Environmental & Safety Solutions, Inc.

|             |               | Quan              | tab Chlo    | ride Test                        | Strip Ana                | lysis Sheet                        |
|-------------|---------------|-------------------|-------------|----------------------------------|--------------------------|------------------------------------|
| Date:       | 7/22/2010     | Client:           | Arena Resou |                                  | -                        |                                    |
| Site:       | EHSAU 210 Sol | l Wash            |             | Pro                              | ject Number              | : 1973-001                         |
| Technican:  | R. Martin     |                   | <u></u>     | Strip Lo                         | t Number(s)              | :                                  |
| Sample ID   | _             | Titrator<br>Range | Dilution    | Test<br>Strip<br>Result<br>(ppm) | Final<br>Result<br>(ppm) | Notations                          |
| 2/25/2010   |               |                   | 5           | 3.8                              | 780                      |                                    |
| 3/4/2010    |               |                   | 5           | 28                               | 495                      |                                    |
| 3/9/2010    |               |                   | 5           | 10                               | <165                     | Split sample to Cardinal 64 mg/kg  |
| 3/11/2010   |               |                   | 5           | 3.8                              | 780                      |                                    |
| 3/15/2010   |               |                   | 5           | 2.6                              | 445                      |                                    |
| 3/16/2010   |               |                   | 5           | 0.8                              | <165                     |                                    |
| 3/25/2010   |               |                   | 5           | 3.2                              | 600                      |                                    |
| 4/1/2010    |               |                   | 5           | 5.6                              | 1555                     |                                    |
| 4/6/2010    |               |                   | 5           | 22                               | 355                      |                                    |
| 4/9/2010    |               |                   | 5           | 0.8                              | <165                     | Split sample to Cardınal 96 mg/kg  |
| 4/13/2010   |               |                   | 5           | 1.6                              | 235                      |                                    |
| 4/14/2010   |               |                   | 5           | 1.2                              | 165                      |                                    |
| 4/19/2010   |               |                   | 5           | 2.2                              | 355                      |                                    |
| 4/20/2010 A | M             |                   | 5           | 3.0                              | 545                      |                                    |
| 4/20/2010 F | PM            |                   | 5           | 24                               | 400                      |                                    |
| 4/23/2010   |               |                   | 5           | 2.0                              | 315                      |                                    |
| 4/26/2010   |               |                   | 5           | 1.2                              | 165                      |                                    |
| 4/27/2010   |               |                   | 5           | 6.4                              | 2080                     |                                    |
| 4/29/2010   |               |                   | 5           | 3.4                              | 655                      |                                    |
| 5/3/2010    |               |                   | 5           | 3.2                              | 600                      |                                    |
| 5/4/2010    |               |                   | 5           | 3.6                              | 715                      |                                    |
| 5/5/2010    |               |                   | 5           | 3.2                              | 600                      |                                    |
| 5/7/2010    |               |                   | 5           | 22                               | 355                      |                                    |
| 5/10/2010 A | ١             |                   | 5           | 3.6                              | 715                      |                                    |
| 5/10/2010 F | PM            |                   | 5           | 3.4                              | 655                      |                                    |
| 5/11/2010 A | AM            |                   | 5           | 2.8                              | 495                      |                                    |
| 5/11/2010 F | PM            |                   | 5           | 1.8                              | 275                      |                                    |
| 5/12/10 AM  |               |                   | 5           | 22                               | 355                      |                                    |
| 5/12/10 H2  | 0             |                   | 5           | 22                               | 355                      |                                    |
| 5/12/10 PM  |               |                   | 5           | 1.8                              | 275                      |                                    |
| 5/13/10 AM  |               |                   | 5           | 22                               | 355                      |                                    |
| 5/13/10 PM  |               |                   | 5           | 22                               | 355                      |                                    |
| 5/14/2010   |               |                   | 5           | 2.0                              | 315                      |                                    |
| 5/17/2010 A | AM            |                   | 5           | 1.2                              | 165                      | Split sample to Cardinal 256 mg/kg |