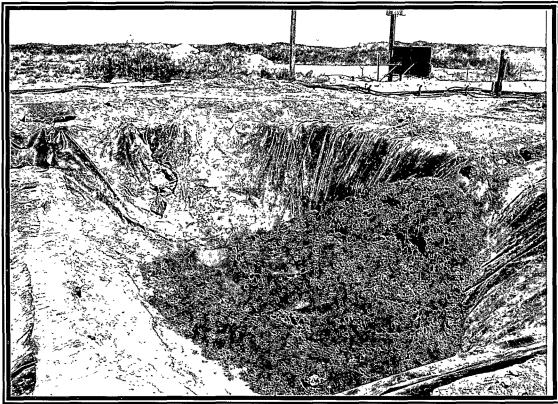

About 1100 cubic yards of impacted soils were excavated and stacked on-site prior to soil washing operations. The excavation was sampled at various depth intervals to evaluate the progress of the remediation. Excavation was terminated when chloride concentrations were below action levels (see Photo #2).