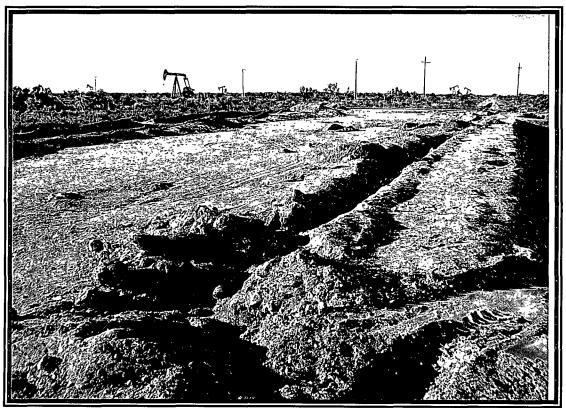

# The following summarizes the activities used to remediate the spill.

The EHSAU 210 was drilled using a closed-loop mud system. The drilling contractor placed roll-off boxes in a two-tier trench to accumulate drill solids. After the rig was removed from the site, some drilling fluids and soil residuals were observed in the trenches (see Photo #1). Visual inspection found several penetrations of the liner. After the liner was removed, initial sampling found chloride levels ranging from 28,000 mg/kg (lower south trench) to 48 mg/kg (upper north and south trenches) and TPH levels below action levels (all samples <10 ppm).