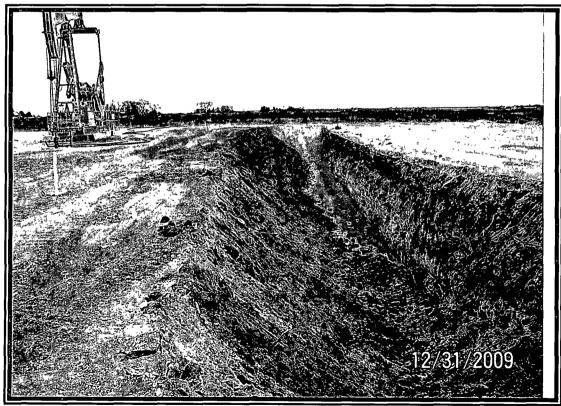

About 1100 cubic yards of impacted soils were excavated and stacked on-site prior to soil washing operations. The excavation was sampled at various depth intervals to evaluate the progress of the remediation. Excavation was terminated when chloride concentrations were below action levels (see Photo #2).