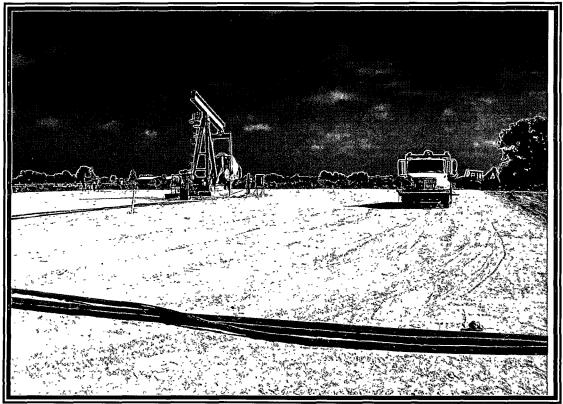

The soil washing operation was conducted in a two-chamber pit that was constructed at the site of the original excavation (see Figure 1). The soil wash pit was excavated to be about 210' long overall and about 15' wide. The pit was sloped from a depth of about 10' to about 12'. This pit was covered with a bottom liner of 40 mil polyethylene (see Photo #3). A soil retaining wall was constructed inside the trench (see Photo #4) to provide a soil washing chamber about 140' x 15' and a wash water collection chamber about 20' x 15'. The chambers were connected by means of a drain line. A layer of 3'' minus gravel was placed in the bottom of the soil wash chamber and the chamber was over lined with geotextile.