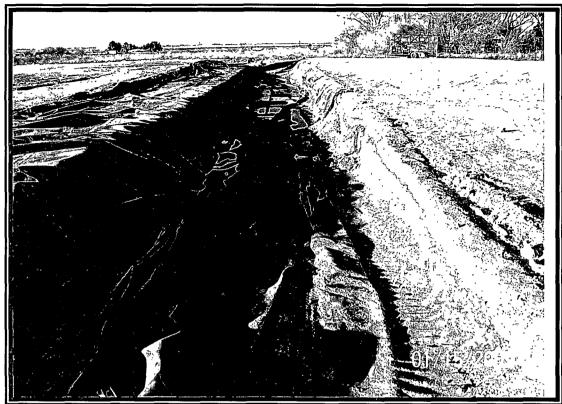

# The following summarizes the activities used to remediate the spill.

The EHSAU 210 was drilled using a closed-loop mud system. The drilling contractor placed roll-off boxes in a two-tier trench to accumulate drill solids. After the rig was removed from the site, some drilling fluids and soil residuals were observed in the trenches (see Photo #1). Visual inspection found several penetrations of the liner. After the liner was removed, initial sampling found chloride levels ranging from 28,000 mg/kg (lower south trench) to 48 mg/kg (upper north and south trenches) and TPH levels below action levels (all samples <10 ppm).