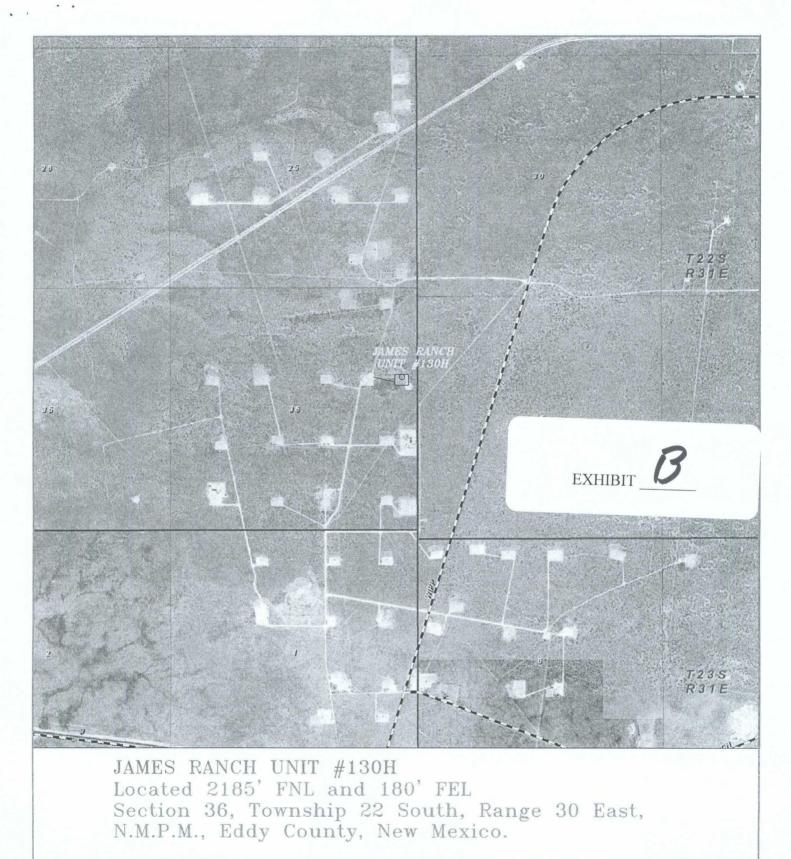

The well's unorthodox surface location is due to placing it near existing well locations, which will minimize surface use. **Exhibit B**. The well is in the oil-potash area, which further restricts well locations.