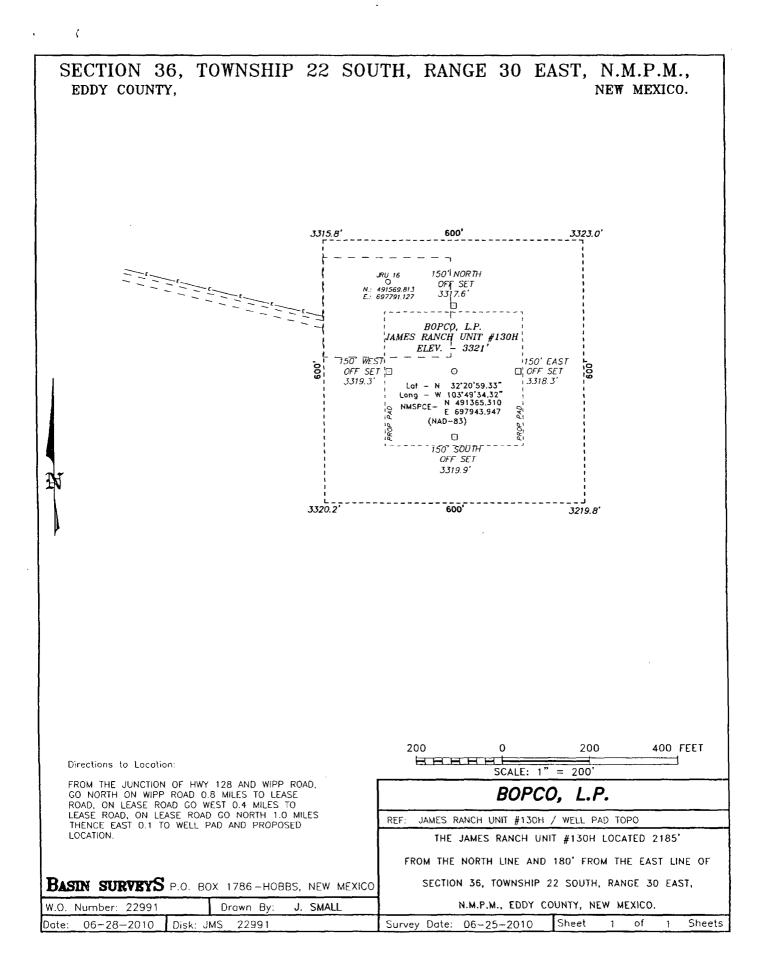

# WELL LOCATION AND ACREAGE DEDICATION PLAT

□ AMENDED REPORT

| API Num           | nber                                 |                                                                         | F                                                             |                       |                   |                |          |                                                                          | Pool Name  |                                                                                                                                                                                                                                                                                                                                                      |                                                                                                                                                                                                                                                                                                                                                                                                                       |                                                                                                                    |  |  |
|-------------------|--------------------------------------|-------------------------------------------------------------------------|---------------------------------------------------------------|-----------------------|-------------------|----------------|----------|--------------------------------------------------------------------------|------------|------------------------------------------------------------------------------------------------------------------------------------------------------------------------------------------------------------------------------------------------------------------------------------------------------------------------------------------------------|-----------------------------------------------------------------------------------------------------------------------------------------------------------------------------------------------------------------------------------------------------------------------------------------------------------------------------------------------------------------------------------------------------------------------|--------------------------------------------------------------------------------------------------------------------|--|--|
| Property Code     | de Property Name<br>JAMES RANCH UNIT |                                                                         |                                                               |                       |                   |                |          |                                                                          |            |                                                                                                                                                                                                                                                                                                                                                      | Well N<br>13                                                                                                                                                                                                                                                                                                                                                                                                          | <sup>umber</sup><br>OH                                                                                             |  |  |
| OGRID No.         | D No.<br>BOPCO, L.P.                 |                                                                         |                                                               |                       |                   |                |          |                                                                          |            | Elevation<br>3321'                                                                                                                                                                                                                                                                                                                                   |                                                                                                                                                                                                                                                                                                                                                                                                                       |                                                                                                                    |  |  |
|                   | Surface Location                     |                                                                         |                                                               |                       |                   |                |          |                                                                          |            |                                                                                                                                                                                                                                                                                                                                                      |                                                                                                                                                                                                                                                                                                                                                                                                                       |                                                                                                                    |  |  |
|                   | ction T<br>36                        | rownship<br>22 S                                                        |                                                               |                       |                   |                |          |                                                                          |            |                                                                                                                                                                                                                                                                                                                                                      | East/West line                                                                                                                                                                                                                                                                                                                                                                                                        | County<br>EDDY                                                                                                     |  |  |
|                   | L                                    | Bottom Hole Location                                                    |                                                               |                       |                   | f Diffe        | rent Fr  | om Sur                                                                   | fac        | :e                                                                                                                                                                                                                                                                                                                                                   |                                                                                                                                                                                                                                                                                                                                                                                                                       | ل                                                                                                                  |  |  |
| UL or lot No. Sec | ction T                              | Township                                                                | Range                                                         | Lot Idn Feet from the |                   | m the          |          |                                                                          | F          | eet from the                                                                                                                                                                                                                                                                                                                                         | East/West line                                                                                                                                                                                                                                                                                                                                                                                                        | County                                                                                                             |  |  |
| н 3               | 31                                   | 22 S                                                                    | 31 E                                                          |                       | 18                | 00             | NO       | RTH                                                                      |            | 330                                                                                                                                                                                                                                                                                                                                                  | EAST                                                                                                                                                                                                                                                                                                                                                                                                                  | EDDY                                                                                                               |  |  |
| Dedicated Acres   | Joint or 1                           | Infill Cor                                                              | nsolidation (                                                 | ode Ord               | ler No.           |                | -        |                                                                          |            |                                                                                                                                                                                                                                                                                                                                                      |                                                                                                                                                                                                                                                                                                                                                                                                                       |                                                                                                                    |  |  |
| NO ALLOWAI        | BLE WII                              | LL BE AS<br>OR A N                                                      | SIGNED T                                                      | TO THIS               | COMPLE'<br>IT HAS | FION U<br>BEEN | NTIL A   | LL INTER                                                                 | RES<br>IMI | TS HAVE BI                                                                                                                                                                                                                                                                                                                                           | EEN CONSOLID                                                                                                                                                                                                                                                                                                                                                                                                          | ATED                                                                                                               |  |  |
|                   |                                      | 330' <del>-</del>                                                       | 2.02555<br>2.02555<br>2.02555<br>2.02555<br>2.02555<br>2.1855 | EX                    |                   | 0.2 - PRO      |          |                                                                          |            | I hereby ce<br>contained herei<br>the best of my<br>this organizatio<br>interest or unle<br>land including<br>location or has<br>this location pro-<br>owner of such<br>or to a volunta<br>compulsory pool<br>the division.<br>Signature<br>Printed Name<br>330'<br>SURVEYC<br>I hereby certify<br>on this plat w<br>actual surveys<br>supervison ar | DR CERTIFICA<br>rtify that the inform<br>in is true and comp<br>knowledge and belie<br>n either owns a wor<br>iased mineral interess<br>the proposed bottom<br>a right to drill this<br>rsuant to a contract<br>a mineral or working<br>ty pooling agreement<br>ing order heretofore<br>DR CERTIFICAT<br>y that the well locat<br>as plotted from field<br>made by me or<br>ad that the same is<br>e best of my belie | nation<br>lete to<br>f, and that<br>king<br>t in the<br>hole<br>with an<br>interest,<br>or a<br>entored by<br>Date |  |  |
|                   | Lo                                   | <u>SURFACE L</u><br>.at - N 32<br>ng - W 103<br>ASPCE - N 4<br>(NAD - 8 | 20'59.33"<br>3'49'34.32"<br>91365.310<br>97943.947            |                       | <br> <br>         | Lo<br>Lon      | g - W 10 | <u>CATION</u><br>2*21'01.14"<br>13*48'34.33"<br>491572.895<br>703088.836 | ,          | Profesional                                                                                                                                                                                                                                                                                                                                          |                                                                                                                                                                                                                                                                                                                                                                                                                       | 3 7977                                                                                                             |  |  |