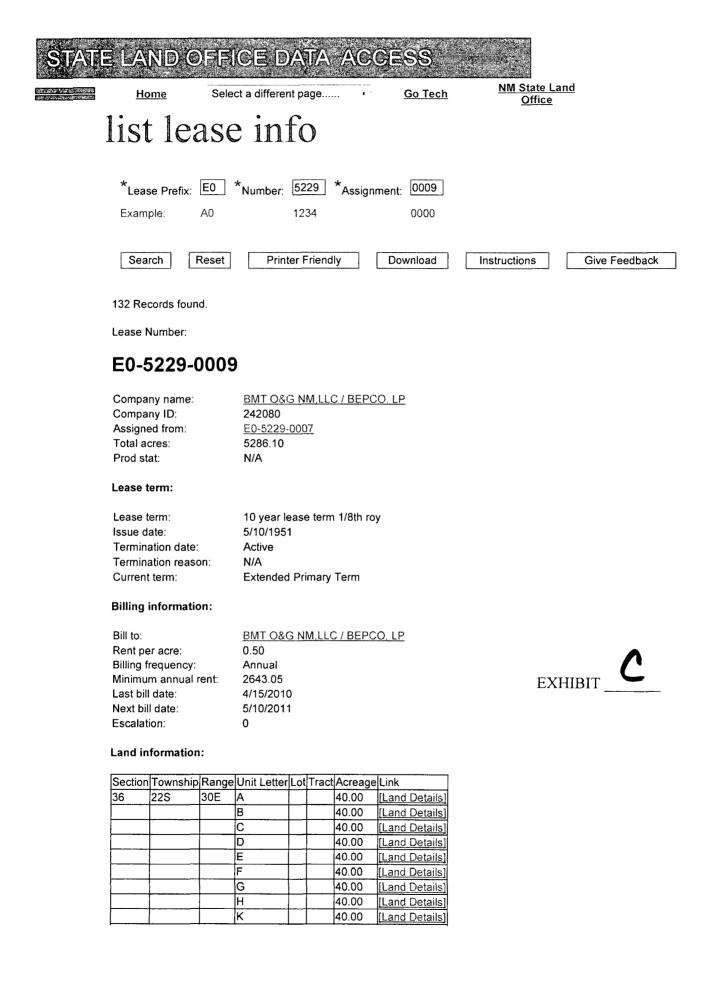

The following leases are involved:

1. <u>State Lease E-5229-9</u>, covering the  $N\frac{1}{2}$  of Section 36. The lease is owned by Bass entities. **Exhibit C**.

2. Federal Lease NM 02953, covering the N<sup>1</sup>/<sub>2</sub> of Section 31. The lease is owned by Bass entities and ConocoPhillips Company. **Exhibit D**.