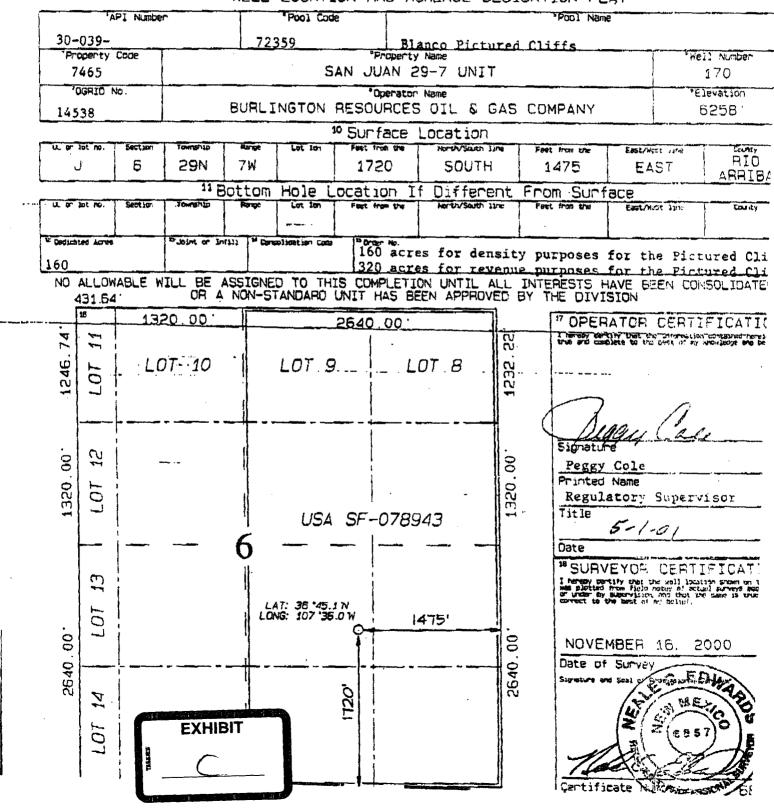

(3) OCD rules for Pictured Cliffs wells require 160-acre GPU.

(4) Prior OCD action on Burlington San Juan 29-7 Unit Wells:

- a. E/2 of Section 6:
  - i. Well 170 located in Unit J (SE/4 equivalent) C-102 declared this as a Blanco PC well to be dedicated to 160-acres then noted that 160-acres for density purposes for PC and 320-acres for revenue purposes for the PC.
    - 1. The SE/4 of Section 6 actually contains 154.93 acres and the E/2 contains 314.93, both within the tolerance for standard GPUs per OCD rules.
    - Thus no NSP was requested or required.
      (See Exhibit "C" attached)