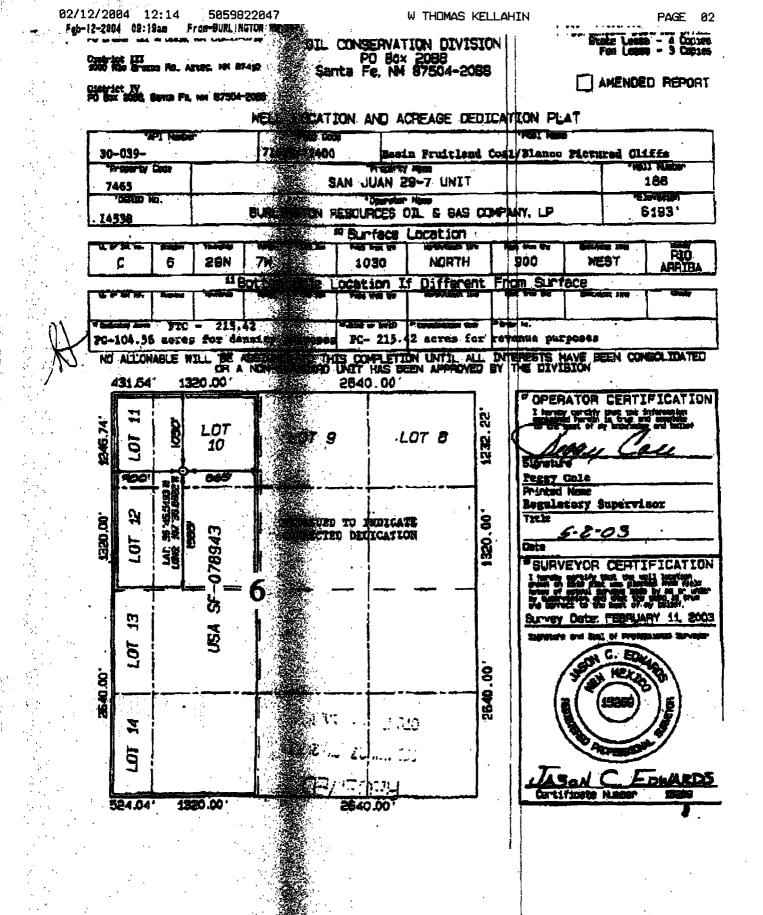

- a. Well 188 (current Subject well) Unit C (NW/4 equivalent) See C-102. (Exhibit "I" attached)
- b. While Order R-9880 and approved the NSP for the W/2 for Fruitland/Coal and that Well 188 can to approved as an "infill" coal well, Burlington recognizing that the OCD had not yet approved the NW/4 has an NSP for the PC
- c. Burlington filed for administrative approval of the NW/4 as a NSP for the PC, on December 12, 2003. (See Exhibit "J" attached)

Burlington's intention was to apply for an NSP for the # 188 well based upon the NW/4 equivalent of section 6, T29N, R7W, although filing the C-102 showing the W/2 equivalent may have confused the issue.

Burlington filed NMOCD form C-102 showing a W/2 equivalent dedication for the Pictured Cliffs formation, which was intended to show the revenue distribution (not density purposes) for this formation in accordance with the Unit Agreement. At the request of the Aztec NMOCD field office Burlington did not indicate the NW/4 equivalent would be used for density purposes on the C-102 form. Burlington would have historically filed a C-102 showing both a revenue and density dedication.

Burlington agrees with Mr. Stogner's recommendation that for density purposes the NW/4 equivalent (lots 10,11,12 and the SE/4NW/4) of section 6 (containing 104.56 acres) should be designated a NSP.

# **POSSIBLE OPTIONS:**

(1) Submit to OCD a revised NSP administrative application for Well 188requesting NW/4 of Section as an NSP and use a C-102 similar to that used for Well 170 (Section 6 SE/3-E/2)