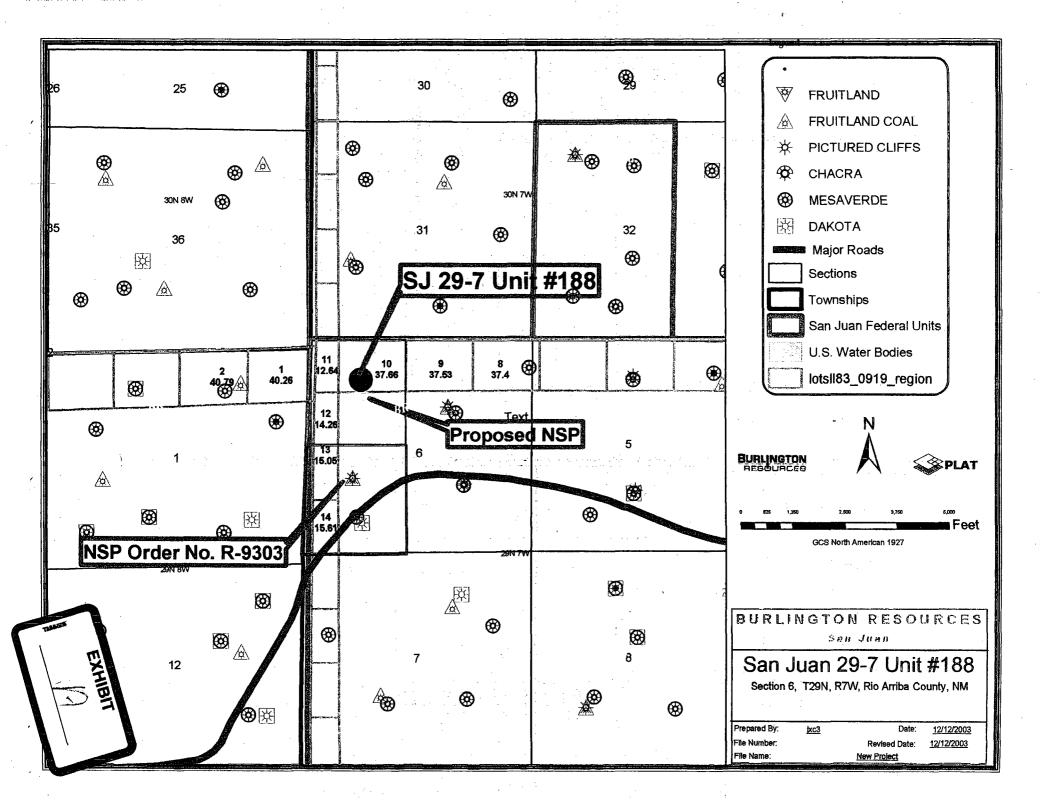

### **Background:**

RECEIVED

FEB - 5 2004 Oil Conservation Division

1220 S. St. Francis Drive Santa Fe, NM 87505

(1) Reference Map. See Exhibit "A" attached

- (2)Effective December 7, 1953, the NMOCC approved the Unit Agreement for the Development and Operation of the San Juan 29-7 Unit including the following:
  - a. Whereas the Oil Conservation Commission of the State of New Mexico is authorized by an act of the Legislature (Chapter 88, Laws 1943, New Mexico Statutes 1941 Annotated, Section 69-201 et seq.) to approve this agreement and the conservation provisions hereof; (See Exhibit "B" attached, first page)
  - b. "No wells, except such as may be necessary to afford protection against operations not under this agreement or such as may be specifically approved by the Supervisor, the Commission, and Commission shall be drilled except in accordance with a plan of development approved as herein provided. (See Exhibit "B" attached, Section 10)
  - c. "11. Participation after discovery.
    - i. Mesaverde and Shallower Formations: ...that each drilling block shall be either the East Half (E/2) or the West (W/2) of each given section, provided, however, that in any instances of irregular surveys that portion of a section shall constitute a Drilling Block even though its acreage may be irregular..." (See Exhibit "B" attached, section 11)