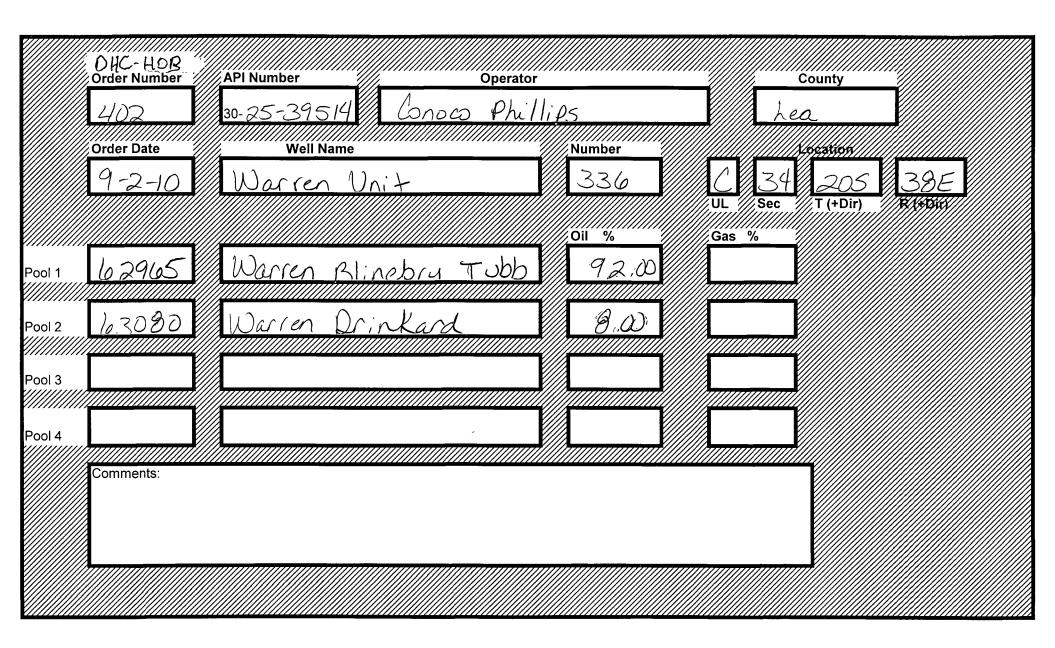

| DOWNHOLE COMMINGLE CALCULATIONS:<br>OPERATOR: Condo Phillips<br>PROPERTY NAME: Warren Unit ! | ОНС-НОВ-402<br>API #30-025-39514                               |
|----------------------------------------------------------------------------------------------|----------------------------------------------------------------|
| WNULSTR: # 336 (-34-205                                                                      | _38E                                                           |
| SECTION I:<br>POOL NO. 1 Warren Blinebry Tubb<br>POOL NO. 2 Warren Tubb                      |                                                                |
| POOL NO. 3                                                                                   | MCF<br>MCF<br>MCF                                              |
| SECTION II:<br>POOL NO. 1 Warren Blinebry Tubb<br>POOL NO. 2 Warren Tubb                     | 0:1 <u>Bas</u><br>92.00% ×284 = 0%<br>8.00% ×284 = 0%<br>22.72 |
| POOL NO. 3<br>POOL NO. 4                                                                     | L23.007                                                        |
| SECTION III:<br>8% - 142 = 1275                                                              | GAS                                                            |
|                                                                                              | 1 <u>337</u><br>427                                            |