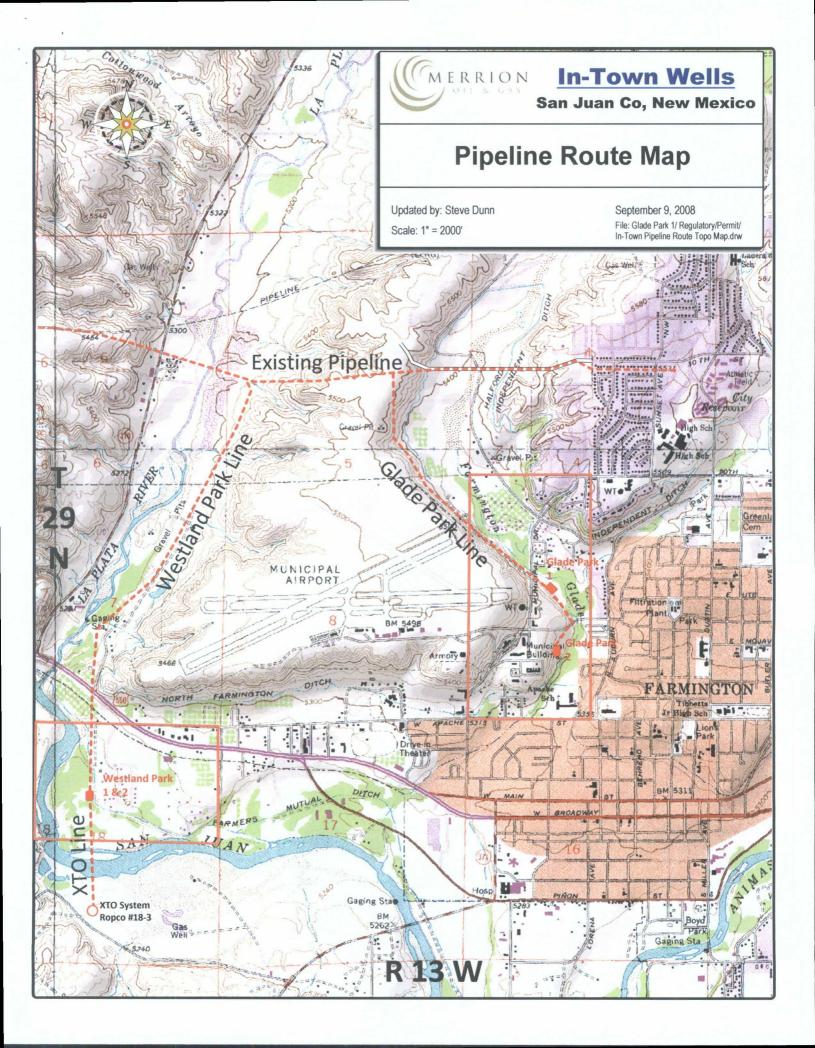

- 1. Well location plat (NMOCD Form C-102)
- 2. Topographic Map
- 3. Ownership Map

The above mentioned well is being drilled within the city limits of Farmington, New Mexico. Merrion Oil & Gas was unable to find a surface site at an orthodox location that meets the city set-back rules and is acceptable to surface owners. The proposed unorthodox location is the best location that meets those guidelines.