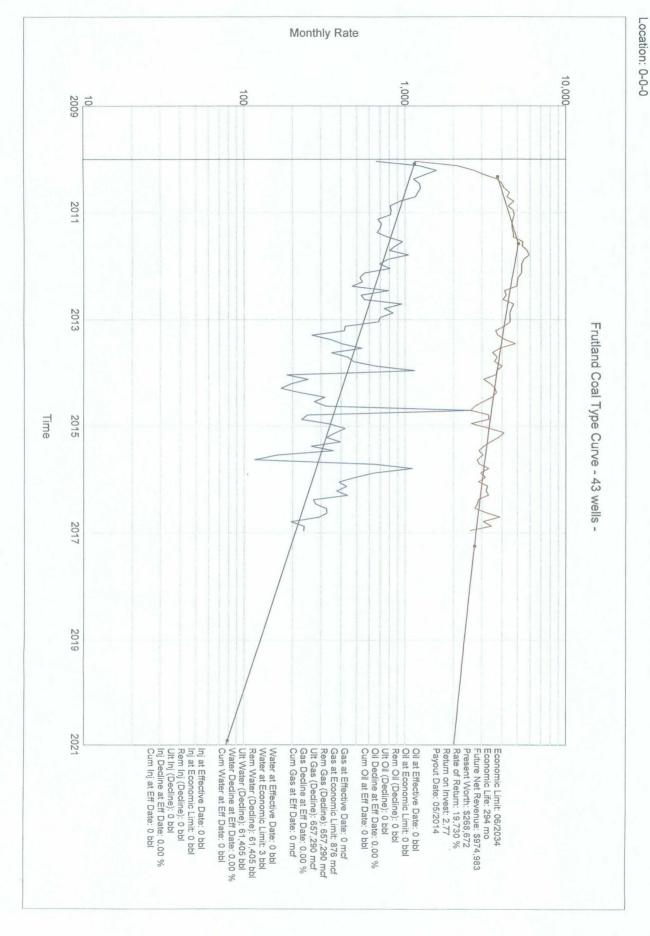

## Rate/Time Graph

Lease Name: Frutland Coal Type Curve - 43 wells ()
County, ST: ,

Fruitland Coal Type Curve

Date: 2/6/2010 Time: 10:02 AM

Operator: Field Name: