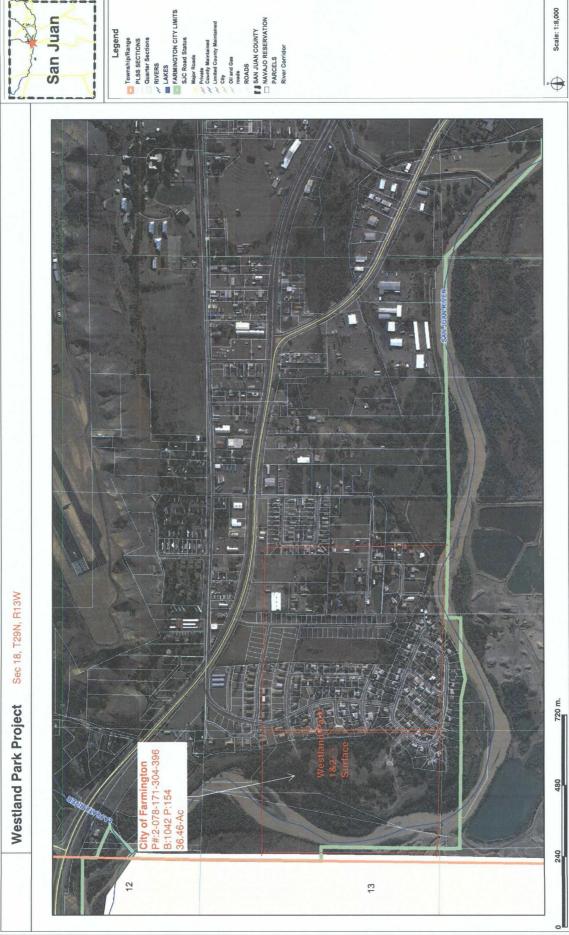

No allowable will be assigned to this completion until all interests have been consolidated or a non-standard unit has been approved by the division.

Westland Park 1 & 2 Topo Location Map

SCALE: 1" = 200'

Sakura
Engineering

125 WEST MAIN STREET • FARMINGTON, NEW MEXICO 87401 PHONE: 505.564.2139 ~ PAY: 505.564.2310 MERRION OIL & GAS NW/4 OF SECTION 18, T29N, R13W FARMINGTON, NEW MEXICO

WESTLAND PARK #1

## Offset Operator Plat Non-Standard Location Application Westland Park #1 Well West Kutz Pictured Cliffs Pool NW/4 Section 18, T29N, R13W San Juan County, NM