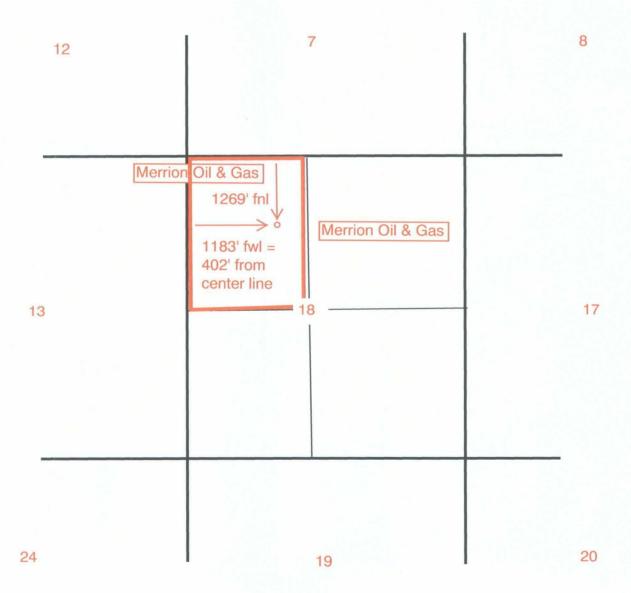

10. Surface Location

| Γ | UL - Lot | Section | Township | Range | Lot Idn | Feet From | N/S Line | Feet From | E/W Line | County   |  |
|---|----------|---------|----------|-------|---------|-----------|----------|-----------|----------|----------|--|
| 1 | C        | 18      | 29N      | 13W   |         | 1269      | N        | 1183      | W        | SAN JUAN |  |

10. Surface Location

| UL - Lot | Section | Township | Range | Lot Idn | Feet From | N/S Line | Feet From | E/W Line | County   |
|----------|---------|----------|-------|---------|-----------|----------|-----------|----------|----------|
| С        | 18      | 29N      | 13W   |         | 1269      | N        | 1183      | W        | SAN JUAN |

## Offset Operator Plat Non-Standard Location Application Westland Park #1 Well West Kutz Pictured Cliffs Pool NW/4 Section 18, T29N, R13W San Juan County, NM