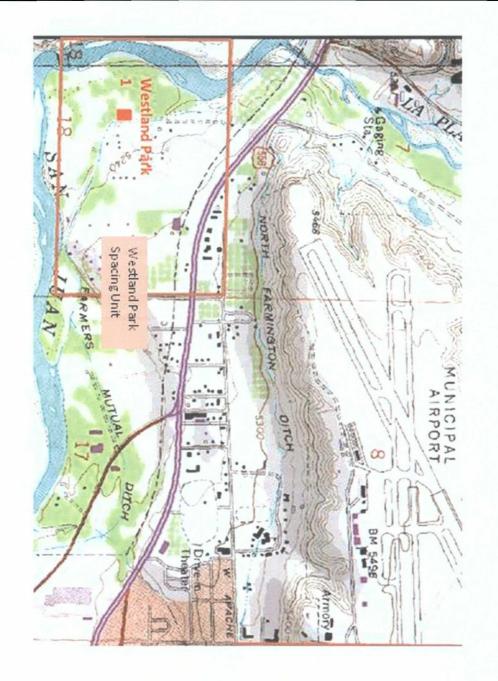

No allowable will be assigned to this completion until all interests have been consolidated or a non-standard unit has been approved by the division.

Westland Park 1 & 2 Topo Location Map

## Offset Operator Plat Non-Standard Location Application Westland Park #1 Well West Kutz Pictured Cliffs Pool NW/4 Section 18, T29N, R13W San Juan County, NM