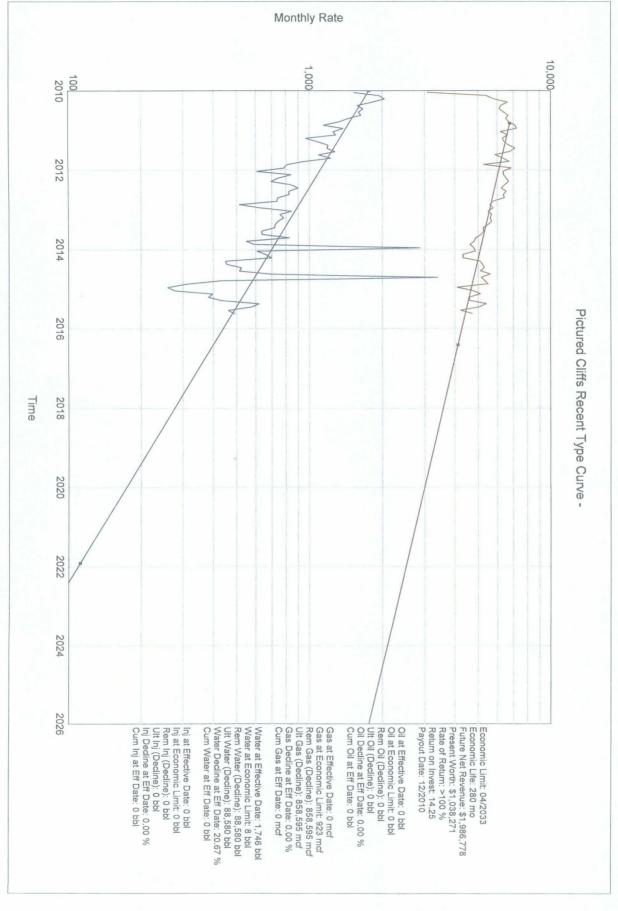

## Rate/Time Graph

Lease Name: Pictured Cliffs Recent Type Curve () Location: 0-0-0 County, ST:,

## Pictured Cliffs Type Curve

Time: 10:01 AM Date: 2/6/2010

Field Name: Operator:

Scale: 1:8,000

740

This map is a user generated static output from an Internet mapping site and is for general reference only. Data layers that appear on this map may or may not be accurate, current, or otherwise reliable. THIS MAP IS NOT TO BE USED FOR NAVIGATION.