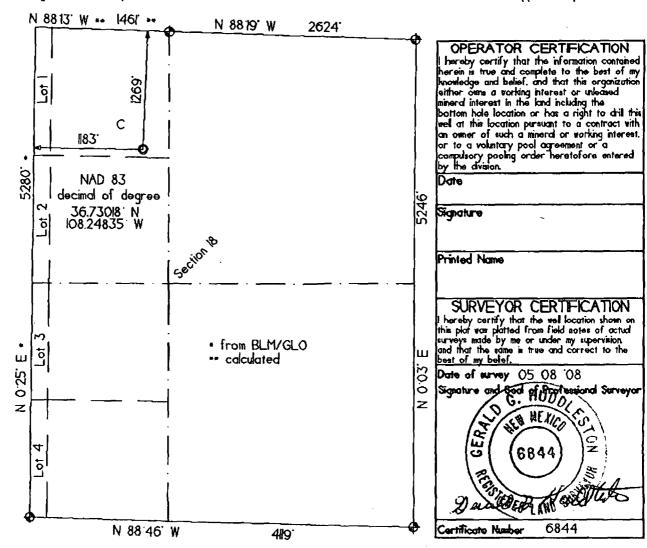

## WELL LOCATION AND ACREAGE DEDICATION PLAT

| 1. API Number    | 2. Pool Code |   | 3. Pool Name           |
|------------------|--------------|---|------------------------|
| 30-045 - 34749   | 79680        |   | RED CLIFFS, WEST (GAS) |
| 4. Property Code | 5. Proper    | • | 6. Well No.            |
| 37223            | WESTLA       |   | 001                    |
| 7. OGRID No.     | 8. Operat    |   | 9. Elevation           |
| 14634            | MERRION OIL  |   | 5224                   |

10. Surface Location

| Γ | UL - Lot | Section | Township | Range | Lot Idn | Feet From | N/S Line | Feet From | E/W Line | County   |  |
|---|----------|---------|----------|-------|---------|-----------|----------|-----------|----------|----------|--|
| 1 | C        | 18      | 29N      | 13W   |         | 1269      | N        | 1183      | W        | SAN JUAN |  |

11. Bottom Hole Location If Different From Surface

| UL - Lot Section 7        | Township Range      | Lot Idn | Feet From         | N/S Line | Feet From | E/W Line      | County |
|---------------------------|---------------------|---------|-------------------|----------|-----------|---------------|--------|
| 12. Dedicated Acres 90.15 | 13. Joint or Infill | 14      | . Consolidation ( | Code     |           | 15. Order No. | ,      |

## **OPERATOR CERTIFICATION**

I hereby certify that the information contained herein is true and complete to the best of my knowledge and belief, and that this organization either owns a working interest or unleased mineral interest in the land including the proposed bottom hole location(s) or has a right to drill this well at this location pursuant to a contract with an owner of such a mineral or working interest, or to a voluntary pooling agreement or a compulsory pooling order heretofore entered by the division.

## **SURVEYOR CERTIFICATION**

I hereby certify that the well location shown on this plat was plotted from field notes of actual surveys made by me or under my supervision, and that the same is true and correct to the best of my belief.

Surveyed By: Gerald Huddleston

Date of Survey: 5/8/2008 Certificate Number: 6844 District I

1625 N. French Dr., Hobbs, NM 88240 Phone:(505) 393-6161 Fax:(505) 393-0720

District II

1301 W. Grand Ave., Artesia, NM 88210 Phone:(505) 748-1283 Fax:(505) 748-9720