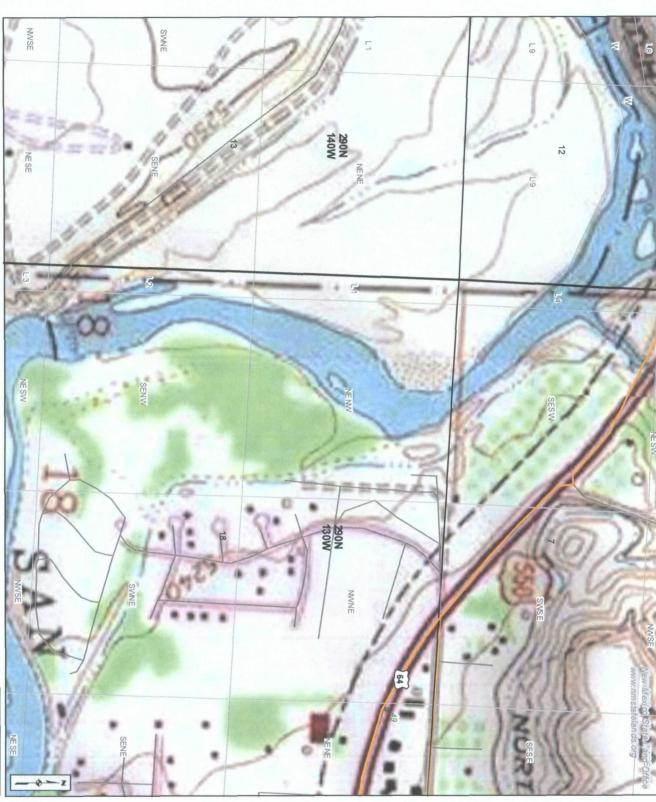

No allowable will be assigned to this completion until all interests have been consolidated or a non-standard unit has been approved by the division.

Westland Park 1 & 2 Topo Location Map

## Offset Operator Plat Non-Standard Location Application Westland Park #1 Well West Kutz Pictured Cliffs Pool NW/4 Section 18, T29N, R13W San Juan County, NM