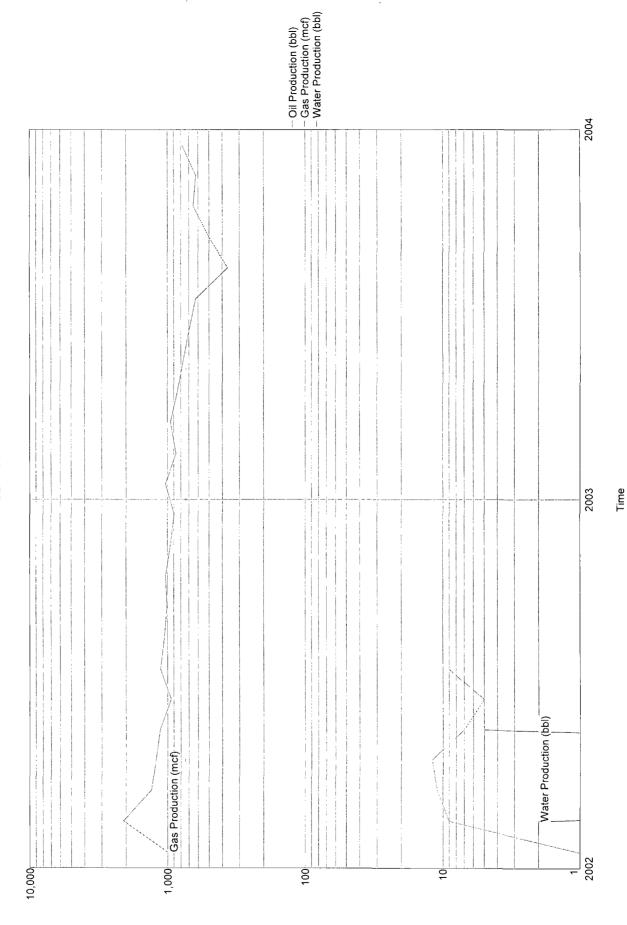

### **Production Report**

| Lease Name: Lease Number: Operator Name: State: County: Field: Sec Twn Rng: Latitude/Longitude: Regulatory #: API: Production ID: Reservoir Name: Prod Zone: Prod Zone Code: Basin Name: Gas Gatherer: Liquid Gatherer: Status: |                   | BURLINGTON RESCONEW MEXICO SAN JUAN OTERO 5G 27N 8W 36.60605 -107 30045203550001 2300430452035582325 CHACRA CHACRA 604CHCR SAN JUAN BASIN INACTIVE | 7.7001        | Cum Water First Product Last Product Spot: Lat/Long Sc Completion Total Depth Upper Perfc Lower Perfc Gas Gravity Oil Gravity Temp Grad N Factor: GOR: | ction Date: ction Date: ction Date: Durce: Date: ction: coration: coration: | 6 54 59,091 7 sir JAN 2 DEC 2 NE SW TS JAN 09 | 002<br>003<br>NE |
|---------------------------------------------------------------------------------------------------------------------------------------------------------------------------------------------------------------------------------|-------------------|----------------------------------------------------------------------------------------------------------------------------------------------------|---------------|--------------------------------------------------------------------------------------------------------------------------------------------------------|-----------------------------------------------------------------------------|-----------------------------------------------|------------------|
| Annual Production                                                                                                                                                                                                               | 1                 |                                                                                                                                                    | (2 years      | )                                                                                                                                                      |                                                                             |                                               |                  |
| Year                                                                                                                                                                                                                            | Oil<br>BBLS       | Gas<br>MCF                                                                                                                                         | Water<br>BBLS |                                                                                                                                                        |                                                                             |                                               |                  |
| Beginning                                                                                                                                                                                                                       |                   | == = = = = = = = = = = = = = = = = = =                                                                                                             |               |                                                                                                                                                        |                                                                             |                                               |                  |
| Cum:<br>2002                                                                                                                                                                                                                    | 54                | 34,692                                                                                                                                             | 7             |                                                                                                                                                        |                                                                             |                                               |                  |
| 2003                                                                                                                                                                                                                            | 34                | 24,399                                                                                                                                             | /             |                                                                                                                                                        |                                                                             |                                               |                  |
| Totals:                                                                                                                                                                                                                         | 54                | 59,091                                                                                                                                             | 7             |                                                                                                                                                        |                                                                             |                                               |                  |
| Monthly Production Date MO/YR                                                                                                                                                                                                   | on<br>Oil<br>BBLS | Gas<br>MCF                                                                                                                                         | Water<br>BBLS | Cond Yld<br>STB/MMCF                                                                                                                                   | % Water                                                                     | # of<br>Wells                                 | Days<br>on       |
| JAN 2002                                                                                                                                                                                                                        | <br>1             | 2,788                                                                                                                                              | 0             | 0.36                                                                                                                                                   |                                                                             | 1                                             | 0                |
| FEB 2002                                                                                                                                                                                                                        | 9                 | 2,086                                                                                                                                              | 2             | 4.32                                                                                                                                                   | 18.18                                                                       | 1                                             | 28               |
| MAR 2002                                                                                                                                                                                                                        | 11                | 3,648                                                                                                                                              | 0             | 3.02                                                                                                                                                   |                                                                             | 1                                             | 31               |
| APR 2002                                                                                                                                                                                                                        | 12                | 3,393                                                                                                                                              | 0             | 3.54                                                                                                                                                   |                                                                             | 1                                             | 30               |

2.53

1.53

2.86

38.46

31

26

31

31