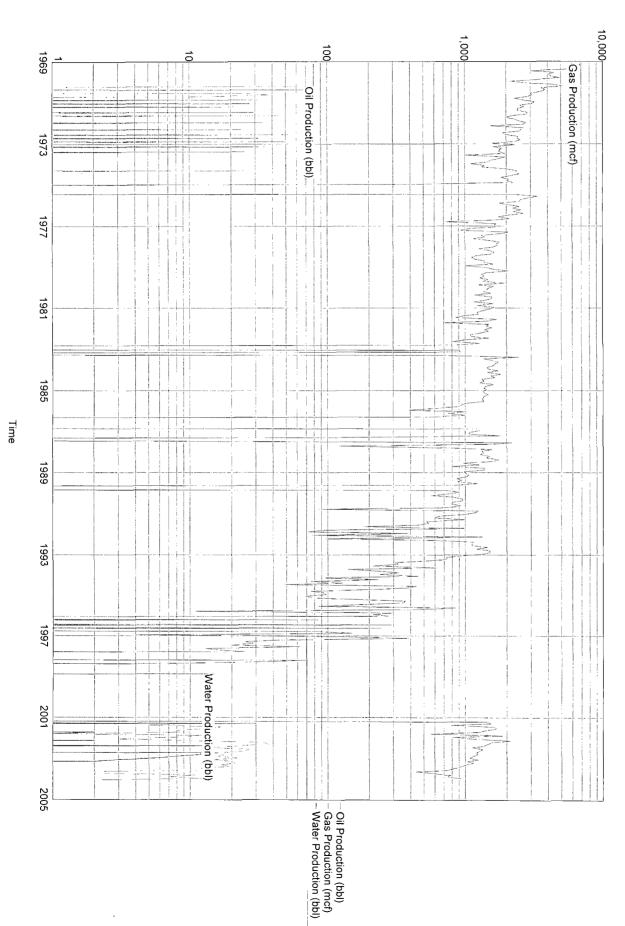

### **Production Report**

| Lease Name: Lease Number: Operator Name: State: County: Field: Sec Twn Rng: Latitude/Longitude: Regulatory #: API: Production ID: Reservoir Name: Prod Zone: Prod Zone Code: Basin Name: Gas Gatherer: Liquid Gatherer: Status: |                   | BURLINGTON RESCONEW MEXICO SAN JUAN OTERO 5G 27N 8W 36.60605 -107 30045203550001 2300430452035582325 CHACRA CHACRA 604CHCR SAN JUAN BASIN INACTIVE | 7.7001        | Cum Water First Product Last Product Spot: Lat/Long Sc Completion Total Depth Upper Perfc Lower Perfc Gas Gravity Oil Gravity Temp Grad N Factor: GOR: | ction Date: ction Date: ction Date: Durce: Date: ction: coration: coration: | 6 54 59,091 7 sir JAN 2 DEC 2 NE SW TS JAN 09 | 002<br>003<br>NE |
|---------------------------------------------------------------------------------------------------------------------------------------------------------------------------------------------------------------------------------|-------------------|----------------------------------------------------------------------------------------------------------------------------------------------------|---------------|--------------------------------------------------------------------------------------------------------------------------------------------------------|-----------------------------------------------------------------------------|-----------------------------------------------|------------------|
| Annual Production                                                                                                                                                                                                               | 1                 |                                                                                                                                                    | (2 years      | )                                                                                                                                                      |                                                                             |                                               |                  |
| Year                                                                                                                                                                                                                            | Oil<br>BBLS       | Gas<br>MCF                                                                                                                                         | Water<br>BBLS |                                                                                                                                                        |                                                                             |                                               |                  |
| Beginning                                                                                                                                                                                                                       |                   | == = = = = = = = = = = = = = = = = = =                                                                                                             |               |                                                                                                                                                        |                                                                             |                                               |                  |
| Cum:<br>2002                                                                                                                                                                                                                    | 54                | 34,692                                                                                                                                             | 7             |                                                                                                                                                        |                                                                             |                                               |                  |
| 2003                                                                                                                                                                                                                            | 34                | 24,399                                                                                                                                             | /             |                                                                                                                                                        |                                                                             |                                               |                  |
| Totals:                                                                                                                                                                                                                         | 54                | 59,091                                                                                                                                             | 7             |                                                                                                                                                        |                                                                             |                                               |                  |
| Monthly Production Date MO/YR                                                                                                                                                                                                   | on<br>Oil<br>BBLS | Gas<br>MCF                                                                                                                                         | Water<br>BBLS | Cond Yld<br>STB/MMCF                                                                                                                                   | % Water                                                                     | # of<br>Wells                                 | Days<br>on       |
| JAN 2002                                                                                                                                                                                                                        | <br>1             | 2,788                                                                                                                                              | 0             | 0.36                                                                                                                                                   |                                                                             | 1                                             | 0                |
| FEB 2002                                                                                                                                                                                                                        | 9                 | 2,086                                                                                                                                              | 2             | 4.32                                                                                                                                                   | 18.18                                                                       | 1                                             | 28               |
| MAR 2002                                                                                                                                                                                                                        | 11                | 3,648                                                                                                                                              | 0             | 3.02                                                                                                                                                   |                                                                             | 1                                             | 31               |
| APR 2002                                                                                                                                                                                                                        | 12                | 3,393                                                                                                                                              | 0             | 3.54                                                                                                                                                   |                                                                             | 1                                             | 30               |

2.53

1.53

2.86

38.46

31

26

31

31