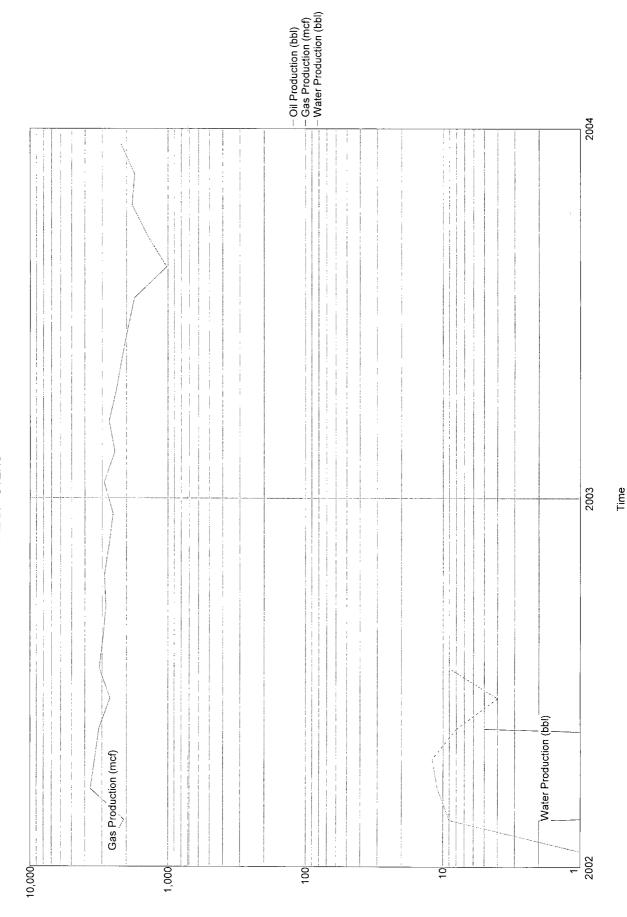

### **Production Report**

| Lease Name: Lease Number: Operator Name: State: County: Field: Sec Twn Rng: Latitude/Longitude: Regulatory #: API: Production ID: Reservoir Name: Prod Zone: Prod Zone Code: Basin Name: Gas Gatherer: Liquid Gatherer: Status: |                   | BURLINGTON RESCONEW MEXICO SAN JUAN OTERO 5G 27N 8W 36.60605 -107 30045203550001 2300430452035582325 CHACRA CHACRA 604CHCR SAN JUAN BASIN INACTIVE | 7.7001        | Cum Water First Product Last Product Spot: Lat/Long Sc Completion Total Depth Upper Perfc Lower Perfc Gas Gravity Oil Gravity Temp Grad N Factor: GOR: | ction Date: ction Date: ction Date: Durce: Date: ction: coration: coration: | 6 54 59,091 7 sir JAN 2 DEC 2 NE SW TS JAN 09 | 002<br>003<br>NE |
|---------------------------------------------------------------------------------------------------------------------------------------------------------------------------------------------------------------------------------|-------------------|----------------------------------------------------------------------------------------------------------------------------------------------------|---------------|--------------------------------------------------------------------------------------------------------------------------------------------------------|-----------------------------------------------------------------------------|-----------------------------------------------|------------------|
| Annual Production                                                                                                                                                                                                               | 1                 |                                                                                                                                                    | (2 years      | )                                                                                                                                                      |                                                                             |                                               |                  |
| Year                                                                                                                                                                                                                            | Oil<br>BBLS       | Gas<br>MCF                                                                                                                                         | Water<br>BBLS |                                                                                                                                                        |                                                                             |                                               |                  |
| Beginning                                                                                                                                                                                                                       |                   | == = = = = = = = = = = = = = = = = = =                                                                                                             |               |                                                                                                                                                        |                                                                             |                                               |                  |
| Cum:<br>2002                                                                                                                                                                                                                    | 54                | 34,692                                                                                                                                             | 7             |                                                                                                                                                        |                                                                             |                                               |                  |
| 2003                                                                                                                                                                                                                            | 34                | 24,399                                                                                                                                             | /             |                                                                                                                                                        |                                                                             |                                               |                  |
| Totals:                                                                                                                                                                                                                         | 54                | 59,091                                                                                                                                             | 7             |                                                                                                                                                        |                                                                             |                                               |                  |
| Monthly Production Date MO/YR                                                                                                                                                                                                   | on<br>Oil<br>BBLS | Gas<br>MCF                                                                                                                                         | Water<br>BBLS | Cond Yld<br>STB/MMCF                                                                                                                                   | % Water                                                                     | # of<br>Wells                                 | Days<br>on       |
| JAN 2002                                                                                                                                                                                                                        | <br>1             | 2,788                                                                                                                                              | 0             | 0.36                                                                                                                                                   |                                                                             | 1                                             | 0                |
| FEB 2002                                                                                                                                                                                                                        | 9                 | 2,086                                                                                                                                              | 2             | 4.32                                                                                                                                                   | 18.18                                                                       | 1                                             | 28               |
| MAR 2002                                                                                                                                                                                                                        | 11                | 3,648                                                                                                                                              | 0             | 3.02                                                                                                                                                   |                                                                             | 1                                             | 31               |
| APR 2002                                                                                                                                                                                                                        | 12                | 3,393                                                                                                                                              | 0             | 3.54                                                                                                                                                   |                                                                             | 1                                             | 30               |

2.53

1.53

2.86

38.46

31

26

31

31