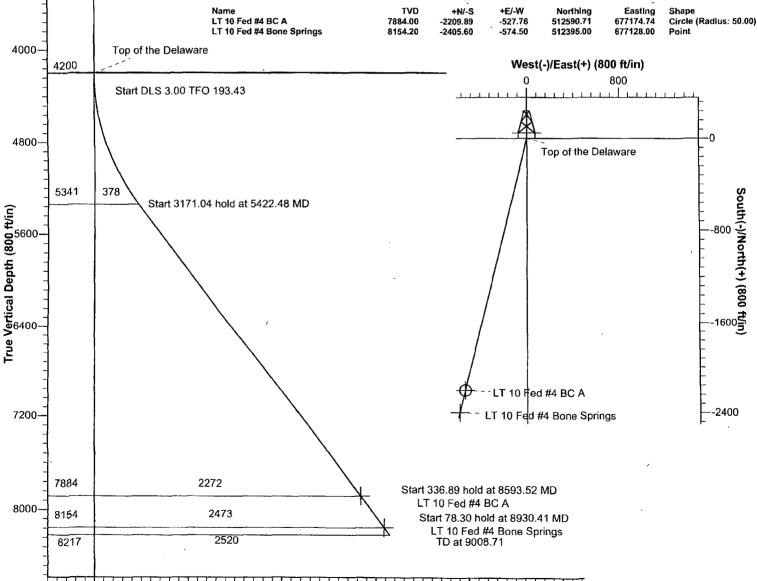

Magnetic Field Strength: 48946 3snT Dip Angle: 60.40° Date: 5/13/2009 Model: IGRF200510

Project: Eddy County, NM

Site: Lost Tank 10 Federal Unit

Well: Well #4 Wellbore: OH

WELL DETAILS: Well #4

Ground Elevation: 3509.20

RKB Elevation: Est. RKB @ 3525.70ft

| Plan: Plan #2 | ? (Well #4/OH)                                              |              |               |               |        |                       | Rig N    | lame:              |         |                      |         |                  |                       |
|---------------|-------------------------------------------------------------|--------------|---------------|---------------|--------|-----------------------|----------|--------------------|---------|----------------------|---------|------------------|-----------------------|
|               | (                                                           |              | +N/-S<br>0.00 | +E/-W<br>0.00 |        | Northing<br>514800.60 |          | Easting<br>7702.50 | 32° 24  | Latitt<br>1' 50.3454 |         | Lon<br>45' 26.96 | gitude Slot<br>952 W  |
|               | DETAILS: Eddy County, NM                                    |              |               |               |        |                       | SECT     | ION DETA           | AILS    |                      |         |                  |                       |
| •             | US State Plane 1927 (Exact solution NAD 1927 (NADCON CONUS) | n)<br>Se     | c MD          | Inc           | Azi    | TVD                   | +N/-S    | +E/-W              | DLeg    | TFace                | VSoc    | Target           |                       |
|               | Clarke 1866                                                 | 1            | 0.00          | 0.00          | 0.00   | 0.00                  | 0.00     | 0.00               | 0.00    | 0.00                 | 0.00    | -                |                       |
|               | New Mexico East 3001                                        | 2            | 4200.00       | 0.00          | 0.00   | 4200.00               | 0.00     | 0.00               | 0.00    | 0.00                 | 0.00    |                  |                       |
| 20110         | The Maria San Control                                       | 3            | 5422.48       | 36.67         | 193.43 | 5340.70               | -367.73  | -87.82             | 3.00    | 193,43               | 378.07  |                  |                       |
| System Datum: | Mean Sea Level                                              | 4            | 8593.52       | 36.67         | 193.43 | 7884.00               |          | -527.76            | 0.00    | 0.00                 | 2272.04 | LT 10 Fe         | d #4 BC A             |
| Local North:  |                                                             | 5            | 8930,41       | 36.67         | 193.43 | 8154.20               | -2405.60 | -574.50            | 0.00    | 0.00                 | 2473.25 | LT 10 Fe         | d #4 Bone Springs     |
|               |                                                             | 6            | 9008,71       | 36.67         | 193.43 | 8217.00               | -2451.09 | -585.36            | 0.00    | 0.00                 | 2520.02 |                  |                       |
| 4             | f                                                           |              |               |               | W      | ELLBORE T             | ARGET DE | TAILS (M           | AP CO-C | RDINATI              | ES)     |                  |                       |
| 1             |                                                             | Name         |               |               |        | TVD                   | +N/-S    | +E                 | /-W     | North                | ing     | Easting          | Shape                 |
| 4             |                                                             | LT 10 Fed #4 |               |               |        | 7884.00               | -2209.89 | -52                | 7.76    | 512590               | -       | 77174.74         | Circle (Radius: 50.00 |
| 4             |                                                             | LT 10 Fed #4 | Bone Spri     | ings          |        | 8154.20               | -2405.60 | -57                | 4.50    | 512395               | .00 6   | 77128.00         | Point                 |
| 4000          | Top of the Delaware                                         |              |               |               |        |                       |          |                    |         |                      |         |                  |                       |

Vertical Section at 193.43° (800 ft/in)

2400

3200

1600

800

Plan: Plan #2 (Well #4/OH) Created By: Kurt OttoDate: 10:32, May 13 2009

4000