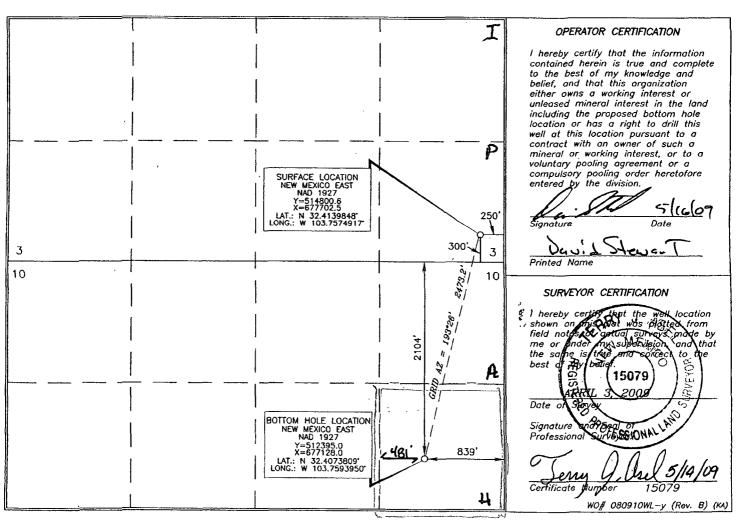

State Lease- 4 Copies

Fee Lease-3 Copies

AMENDED REPORT

WELL LOCATION AND ACREAGE DEDICATION PLAT API Number Pool Code Pool Name 96582 30-015 - 3796 Property Name Well Number Property Co LOST TANK 10 FED. 4 Operator Name Elevation OGRID No OXY USA INC. 3509.2 16696 Surface Location UL or lot no. Section Township Range Lot Idn Feet from the North/South line Feet from the East/West line County

P 22 SOUTH 31 EAST, N.M.P.M. SOUTH 300 250 EAST **EDDY** Bottom Hole Location If Different From Surface UL or lot no. Section Township Range Lot Idn Feet from the North/South line Feet from the East/West line County 10 22 SOUTH 31 EAST. N.M.P.M. NORTH **EAST** EDDY2104' 839" Joint or Infill Consolidation Code **Dedicated Acres** Order No. 40

Submit to Appropriate District Office State Lease - 4 Copies Fee Lease - 3\*Copies

X AMENDED REPORT

|                      |                       | WE           | ELL LOCA          | ATTON A                | ND ACREA                                 | GE DEDICA        | ATTON PLA            | 1              |                          |
|----------------------|-----------------------|--------------|-------------------|------------------------|------------------------------------------|------------------|----------------------|----------------|--------------------------|
|                      | <sup>1</sup> API Numb | er           |                   | <sup>2</sup> Pool Code |                                          |                  | <sup>3</sup> Pool Na | me             |                          |
|                      | 30-015                | -37961       |                   | 96582                  |                                          | L                | ost Tank Dela        | aware, West    |                          |
| <sup>4</sup> Propert |                       |              |                   |                        | <sup>5</sup> Property Na<br>Lost Tank 10 |                  |                      |                | <sup>6</sup> Well Number |
| <sup>7</sup> OGRII   | D No.                 |              |                   |                        | <sup>8</sup> Operator Na                 | ime              |                      |                | <sup>9</sup> Elevation   |
| 166                  | 96                    |              |                   |                        | OXY_USA_1                                | inc.             |                      |                | 3509.2                   |
|                      |                       |              |                   | 1                      | <sup>0</sup> Surface Loca                | tion             |                      |                |                          |
| UL or lot no.        | Section               | Township     | Range             | Lot. Idn               | Feet from the                            | North/South line | Feet from the        | East/West line | County                   |
| P                    | 3                     | 225          | 31E               |                        | 300                                      | south            | 250                  | east           | Eddy                     |
|                      |                       |              | <sup>11</sup> Bot | tom Hole L             | ocation If Diff                          | erent From Su    | rface                |                |                          |
| UL or lot no.        | Section               | Township     | Range             | Lot. Idn               | Feet from the                            | North/South line | Feet from the        | East/West line | County                   |
| H                    | . 10                  | 225          | 31E               |                        | 2104                                     | nonth            | 839                  | east           | Eddy                     |
| 12 Dedicated Acr     | es 13 Join            | nt or Infill | 14 Consolidation  | n Code 15 Or           | rder No.                                 |                  |                      |                |                          |

NO ALLOWABLE WILL BE ASSIGNED TO THIS COMPLETION UNTIL ALL INTERESTS HAVE BEEN CONSOLIDATED OR A NON-STANDARD UNIT HAS BEEN APPROVED BY THE DIVISION

Service List – NSL OXY USA Inc. Lost Tank 10 Federal #1,4,5 SL - Sec 3 T22S R31E BHL – Sec 10 T22S R31E