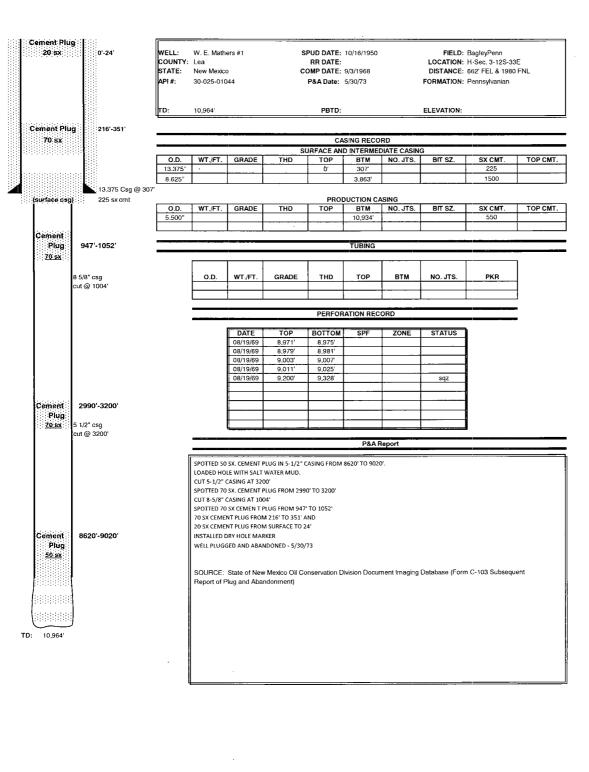

### III. WELL DATA

- A. The following well data must be submitted for each injection well covered by this application. The data must be both in tabular and schematic form and shall include:
  - (1) Lease name; Well No.; Location by Section, Township and Range; and footage location within the section.
  - (2) Each casing string used with its size, setting depth, sacks of cement used, hole size, top of cement, and how such top was determined.
  - (3) A description of the tubing to be used including its size, lining material, and setting depth.
  - (4) The name, model, and setting depth of the packer used or a description of any other seal system or assembly used.

- B. The following must be submitted for each injection well covered by this application. All items must be addressed for the initial well. Responses for additional wells need be shown only when different. Information shown on schematics need not be repeated.
  - (1) The name of the injection formation and, if applicable, the field or pool name.
  - (2) The injection interval and whether it is perforated or open-hole.
  - (3) State if the well was drilled for injection or, if not, the original purpose of the well.
  - (4) Give the depths of any other perforated intervals and detail on the sacks of cement or bridge plugs used to seal off such perforations.
  - (5) Give the depth to and the name of the next higher and next lower oil or gas zone in the area of the well, if any.

NO ACTION WILL BE TAKEN ON THE APPLICATION UNTIL PROPER PROOF OF NOTICE HAS BEEN SUBMITTED.

OPERATOR:

Samson Resources Company

WELL NAME & NUMBER: State C A/C 1 #3 SWD

WELL LOCATION: 1980 FSL & 660 FWL

WELLBORE SCHEMATIC (See Attached)

FOOTAGE LOCATION

 L
 2
 12S
 33E

 UNIT LETTER
 SECTION
 TOWNSHIP
 RANGE

 WELL CONSTRUCTION DATA
 Surface Casing
 Surface Casing

 Hole Size:
 17"
 Casing Size:
 13 3/8" @ 324"

Intermediate Casing

Method Determined: Circulated

Surface

Top of Cement:

 $ft^3$ 

or

SX.

350

Cemented with:

Hole Size:12 1/4"Casing Size:9 5/8"Cemented with:2700sx. orft³Top of Cement:SurfaceMethod Determined: Circulated

Production Casing

Hole Size:8 7/8"Casing Size:5 ½"Cemented with:3000sx. orft³Top of Cement:SurfaceMethod Determined:Circulated

Total Depth: 11,370

Injection Interval feet to 11,370 feet

(Perforated or Open Hole; indicate which)