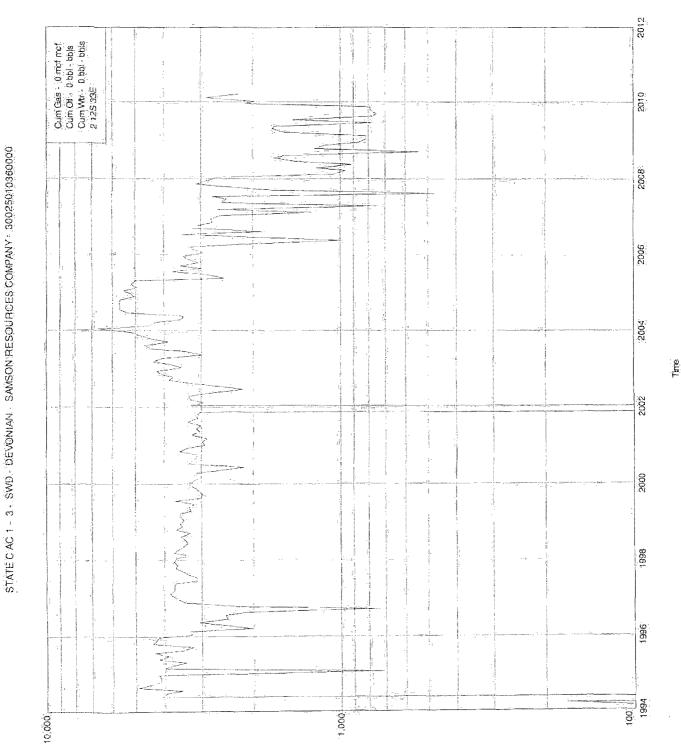

| ager DATE 04-10-2010                              |
| Type or print name Kenny Krawietz For State Use Only              | E-mail address: kkrawietz@sau                                                                                   | nson.com PHONE: 432-683-7063                      |
| APPROVED BY:                                                      | TITLE                                                                                                           | DATE                                              |
| Conditions of Approval (if any):                                  |                                                                                                                 |                                                   |



# STATE C A/C 1 #3 SWD - LEA COUNTY, NEW MEXICO





Oil Injection



| Status                                                | Shuin - TAYD