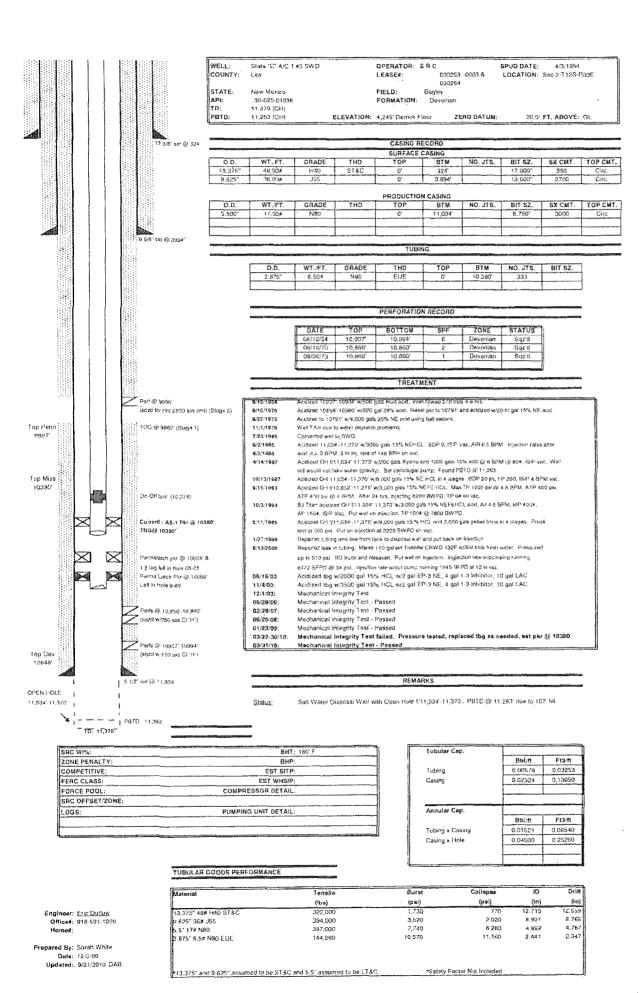

### III. WELL DATA

- A. The following well data must be submitted for each injection well covered by this application. The data must be both in tabular and schematic form and shall include:
  - (1) Lease name; Well No.; Location by Section, Township and Range; and footage location within the section.
  - (2) Each casing string used with its size, setting depth, sacks of cement used, hole size, top of cement, and how such top was determined.
  - (3) A description of the tubing to be used including its size, lining material, and setting depth.
  - (4) The name, model, and setting depth of the packer used or a description of any other seal system or assembly used.

- B. The following must be submitted for each injection well covered by this application. All items must be addressed for the initial well. Responses for additional wells need be shown only when different. Information shown on schematics need not be repeated.
  - (1) The name of the injection formation and, if applicable, the field or pool name.
  - (2) The injection interval and whether it is perforated or open-hole.
  - (3) State if the well was drilled for injection or, if not, the original purpose of the well.
  - (4) Give the depths of any other perforated intervals and detail on the sacks of cement or bridge plugs used to seal off such perforations.
  - (5) Give the depth to and the name of the next higher and next lower oil or gas zone in the area of the well, if any.

NO ACTION WILL BE TAKEN ON THE APPLICATION UNTIL PROPER PROOF OF NOTICE HAS BEEN SUBMITTED.

OPERATOR:

Samson Resources Company

WELL NAME & NUMBER: State C A/C 1 #3 SWD

WELL LOCATION: 1980 FSL & 660 FWL

WELLBORE SCHEMATIC (See Attached)

FOOTAGE LOCATION

 L
 2
 12S
 33E

 UNIT LETTER
 SECTION
 TOWNSHIP
 RANGE

 WELL CONSTRUCTION DATA
 Surface Casing
 Surface Casing

 Hole Size:
 17"
 Casing Size:
 13 3/8" @ 324"

Intermediate Casing

Method Determined: Circulated

Surface

Top of Cement:

 $ft^3$ 

or

SX.

350

Cemented with:

Hole Size:12 1/4"Casing Size:9 5/8"Cemented with:2700sx. orft³Top of Cement:SurfaceMethod Determined: Circulated

Production Casing

Hole Size:8 7/8"Casing Size:5 ½"Cemented with:3000sx. orft³Top of Cement:SurfaceMethod Determined:Circulated

Total Depth: 11,370

Injection Interval feet to 11,370 feet

(Perforated or Open Hole; indicate which)

## INJECTION WELL DATA SHEET

| Tul | Tubing Size:                                             | 2 7/8"                                                                                                                                                              | Lining Material:                                                          | Plastic                                                                                                                                                                                      |
|-----|----------------------------------------------------------|---------------------------------------------------------------------------------------------------------------------------------------------------------------------|---------------------------------------------------------------------------|----------------------------------------------------------------------------------------------------------------------------------------------------------------------------------------------|
| Ty  | pe of Packer: _ <u>AS-1Pkr</u>                           | @ 10,380'; Perma Latch @10                                                                                                                                          | ,660' (left in hole 9/89); Pe                                             | Type of Packer: AS-1Pkr @ 10,380'; Perma Latch @10,660' (left in hole 9/89); Perma Latch @10,608 (left in hole 5/05)                                                                         |
| Pa  | Packer Setting Depth: _                                  | 10,380                                                                                                                                                              |                                                                           |                                                                                                                                                                                              |
| Ot  | her Type of Tubing/(                                     | Other Type of Tubing/Casing Seal (if applicable):                                                                                                                   |                                                                           |                                                                                                                                                                                              |
|     |                                                          | Addi                                                                                                                                                                | Additional Data                                                           |                                                                                                                                                                                              |
| Η.  | Is this a new well drille                                | drilled for injection?                                                                                                                                              | Yes                                                                       | No                                                                                                                                                                                           |
|     | If no, for what purpose                                  |                                                                                                                                                                     | lly drilled? <u>Devonian l</u>                                            | was the well originally drilled? Devonian Producer in 1950. Converted to injection in 1981.                                                                                                  |
| 2.  | Name of the Injection Formation:                         | ion Formation:                                                                                                                                                      | Devonian                                                                  | Ü                                                                                                                                                                                            |
| ж.  | Name of Field or Pool                                    | ool (if applicable):                                                                                                                                                | Bagley Sil                                                                | Bagley Siluro - Devonian                                                                                                                                                                     |
| 4.  | Has the well ever lintervals and give                    | Has the well ever been perforated in any other zone(s)? List all such perforated intervals and give plugging detail, i.e. sacks of cement or plug(s) used. 9950' (s | ner zone(s)? List all su of cement or plug(s) u                           | Has the well ever been perforated in any other zone(s)? List all such perforated intervals and give plugging detail, i.e. sacks of cement or plug(s) used. 9950' (sqzd by circ 2800 sxs cmt) |
|     | 10,856' to 10,890'                                       | (sqzd w/ 250 sxs Cl "H"                                                                                                                                             | ); 10,907' to 10,994' (                                                   | 10,856' to 10,890' (sqzd w/ 250 sxs Cl "H"); 10,907' to 10,994' (sqzd w/ 150 sxs Cl "H")                                                                                                     |
| ς.  | Give the name and depths of injection zone in this area: | J(                                                                                                                                                                  | any oil or gas zones underlying or ov<br>Devonian Formation – Top 10,848' | erlying the proposed                                                                                                                                                                         |
|     |                                                          | Mississippian -                                                                                                                                                     | Mississippian – Top 10,330' (not productive in the field)                 | ductive in the field)                                                                                                                                                                        |
|     |                                                          | Penn - Top 8,897                                                                                                                                                    | 76                                                                        |                                                                                                                                                                                              |
|     |                                                          |                                                                                                                                                                     |                                                                           |                                                                                                                                                                                              |