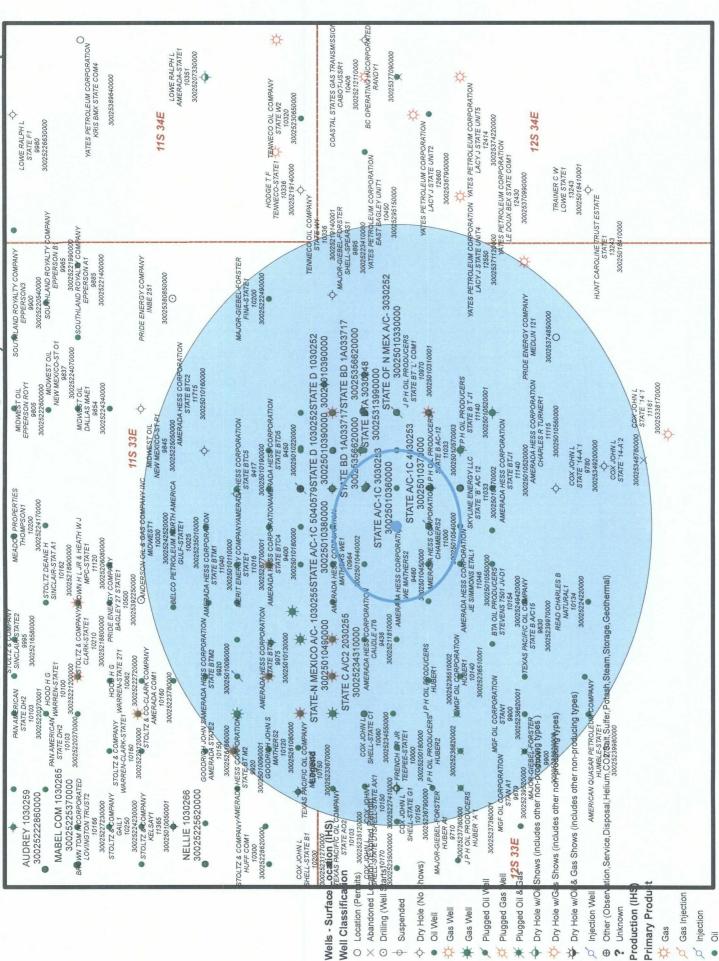

- 1. Original and one copy of Form C-108 (One copy sent to the Hobbs, NM District Office)
- 2. Map that identifies all wells and leases within 2 miles and a ½ mile radius defining the area of review .
- 3. Tabulation of wells within the area of review
- 4. Schematic of P&A'd wells within area of review.
- 5. Data on the injection operation
- 6. Injection water analysis and formation water analysis
- 7. Chemical Analysis of Fresh Water Wells from two or more fresh water wells
- 8. Wellbore schematic
- 9. No stimulation program anticipated
- 10. Logs provided to the State of New Mexico, Oil Conservation Division in 1981 (document imaging available)
- 11. Affirmative Statement
- 12. Proof of Notice Application submitted, via certified mail, to the surface owner and each lease-hold operator within ½ mile of the above referenced well.
- 13. Proof of Notice Photocopy of published newspaper Legal Notice and Affidavit of same will be submitted under separate cover.

### **APPLICATION FOR AUTHORIZATION TO INJECT**

| I.     | PURPOSE: Secondary Recovery Pressure Maintenance X Disposal Storage Application qualifies for administrative approval? Yes No                                                                                                                                                                                                                                                                                                                                                                                                                                                                                                                                   |
|--------|-----------------------------------------------------------------------------------------------------------------------------------------------------------------------------------------------------------------------------------------------------------------------------------------------------------------------------------------------------------------------------------------------------------------------------------------------------------------------------------------------------------------------------------------------------------------------------------------------------------------------------------------------------------------|
| 11.    | OPERATOR: Samson Resources Company ADDRESS: Two West Second Street, Tulsa, OK 74103-3103                                                                                                                                                                                                                                                                                                                                                                                                                                                                                                                                                                        |
|        | CONTACT PARTY: Kenneth Krawietz PHONE: (432) 686-6337                                                                                                                                                                                                                                                                                                                                                                                                                                                                                                                                                                                                           |
| III.   | WELL DATA: Complete the data required on the reverse side of this form for each well proposed for injection.  Additional sheets may be attached if necessary.                                                                                                                                                                                                                                                                                                                                                                                                                                                                                                   |
| IV.    | Is this an expansion of an existing project? Yes X No  If yes, give the Division order number authorizing the project:                                                                                                                                                                                                                                                                                                                                                                                                                                                                                                                                          |
| V.     | Attach a map that identifies all wells and leases within two miles of any proposed injection well with a one-half mile radius circle drawn around each proposed injection well. This circle identifies the well's area of review.                                                                                                                                                                                                                                                                                                                                                                                                                               |
| VI.    | Attach a tabulation of data on all wells of public record within the area of review which penetrate the proposed injection zone. Such data shall include a description of each well's type, construction, date drilled, location, depth, record of completion, and a schematic of any plugged well illustrating all plugging detail.                                                                                                                                                                                                                                                                                                                            |
| VII.   | Attach data on the proposed operation, including:                                                                                                                                                                                                                                                                                                                                                                                                                                                                                                                                                                                                               |
|        | <ol> <li>Proposed average and maximum daily rate and volume of fluids to be injected;</li> <li>Whether the system is open or closed;</li> <li>Proposed average and maximum injection pressure;</li> <li>Sources and an appropriate analysis of injection fluid and compatibility with the receiving formation if other than reinjected produced water; and,</li> <li>If injection is for disposal purposes into a zone not productive of oil or gas at or within one mile of the proposed well, attach a chemical analysis of the disposal zone formation water (may be measured or inferred from existing literature, studies, nearby wells, etc.).</li> </ol> |
| *VIII. | Attach appropriate geologic data on the injection zone including appropriate lithologic detail, geologic name, thickness, and depth. Give the geologic name, and depth to bottom of all underground sources of drinking water (aquifers containing waters with total dissolved solids concentrations of 10,000 mg/l or less) overlying the proposed injection zone as well as any such sources known to be immediately underlying the injection interval.                                                                                                                                                                                                       |
| IX.    | Describe the proposed stimulation program, if any.                                                                                                                                                                                                                                                                                                                                                                                                                                                                                                                                                                                                              |
| *X.    | Attach appropriate logging and test data on the well. (If well logs have been filed with the Division, they need not be resubmitted)                                                                                                                                                                                                                                                                                                                                                                                                                                                                                                                            |
| *XI.   | Attach a chemical analysis of fresh water from two or more fresh water wells (if available and producing) within one mile of any injection or disposal well showing location of wells and dates samples were taken.                                                                                                                                                                                                                                                                                                                                                                                                                                             |
| XII.   | Applicants for disposal wells must make an affirmative statement that they have examined available geologic and engineering data and find no evidence of open faults or any other hydrologic connection between the disposal zone and any underground sources of drinking water.                                                                                                                                                                                                                                                                                                                                                                                |
| XIII.  | Applicants must complete the "Proof of Notice" section on the reverse side of this form.                                                                                                                                                                                                                                                                                                                                                                                                                                                                                                                                                                        |
| XIV.   | Certification: I hereby certify that the information submitted with this application is true and correct to the best of my knowledge and belief.                                                                                                                                                                                                                                                                                                                                                                                                                                                                                                                |
|        | NAME: Kenneth Krawietz TITLE: Manager-Division Operations                                                                                                                                                                                                                                                                                                                                                                                                                                                                                                                                                                                                       |
|        | NAME: Kenneth Krawietz  TITLE: Manager-Division Operations  SIGNATURE: DATE: 6/4/10                                                                                                                                                                                                                                                                                                                                                                                                                                                                                                                                                                             |
| *      | E-MAIL ADDRESS: <a href="kkrawietz@samson.com">kkrawietz@samson.com</a> If the information required under Sections VI, VIII, X, and XI above has been previously submitted, it need not be resubmitted. Please show the date and circumstances of the earlier submittal: <a href="https://examson.com">Application submitted in 1981 by Sun Texas Company; Permit Order No. R-6646 approved April 7, 1981; acquired by Samson Resources Company</a>                                                                                                                                                                                                             |