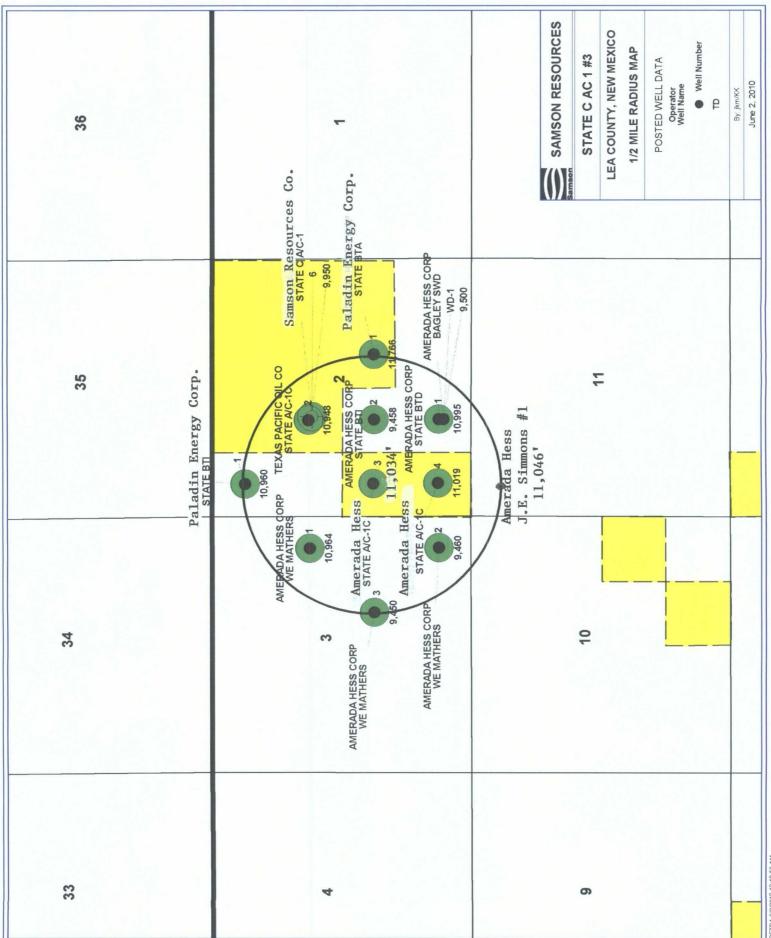

- 1. Original and one copy of Form C-108 (One copy sent to the Hobbs, NM District Office)
- 2. Map that identifies all wells and leases within 2 miles and a ½ mile radius defining the area of review .
- 3. Tabulation of wells within the area of review
- 4. Schematic of P&A'd wells within area of review.
- 5. Data on the injection operation
- 6. Injection water analysis and formation water analysis
- 7. Chemical Analysis of Fresh Water Wells from two or more fresh water wells
- 8. Wellbore schematic
- 9. No stimulation program anticipated
- 10. Logs provided to the State of New Mexico, Oil Conservation Division in 1981 (document imaging available)
- 11. Affirmative Statement
- 12. Proof of Notice Application submitted, via certified mail, to the surface owner and each lease-hold operator within ½ mile of the above referenced well.
- 13. Proof of Notice Photocopy of published newspaper Legal Notice and Affidavit of same will be submitted under separate cover.

### **APPLICATION FOR AUTHORIZATION TO INJECT**

| I.     | PURPOSE: Secondary Recovery Pressure Maintenance X Disposal Storage Application qualifies for administrative approval? Yes No                                                                                                                                                                                                                                                                                                                                                                                                                                                                                                                                   |
|--------|-----------------------------------------------------------------------------------------------------------------------------------------------------------------------------------------------------------------------------------------------------------------------------------------------------------------------------------------------------------------------------------------------------------------------------------------------------------------------------------------------------------------------------------------------------------------------------------------------------------------------------------------------------------------|
| 11.    | OPERATOR: Samson Resources Company ADDRESS: Two West Second Street, Tulsa, OK 74103-3103                                                                                                                                                                                                                                                                                                                                                                                                                                                                                                                                                                        |
|        | CONTACT PARTY: Kenneth Krawietz PHONE: (432) 686-6337                                                                                                                                                                                                                                                                                                                                                                                                                                                                                                                                                                                                           |
| III.   | WELL DATA: Complete the data required on the reverse side of this form for each well proposed for injection.  Additional sheets may be attached if necessary.                                                                                                                                                                                                                                                                                                                                                                                                                                                                                                   |
| IV.    | Is this an expansion of an existing project? Yes X No  If yes, give the Division order number authorizing the project:                                                                                                                                                                                                                                                                                                                                                                                                                                                                                                                                          |
| V.     | Attach a map that identifies all wells and leases within two miles of any proposed injection well with a one-half mile radius circle drawn around each proposed injection well. This circle identifies the well's area of review.                                                                                                                                                                                                                                                                                                                                                                                                                               |
| VI.    | Attach a tabulation of data on all wells of public record within the area of review which penetrate the proposed injection zone. Such data shall include a description of each well's type, construction, date drilled, location, depth, record of completion, and a schematic of any plugged well illustrating all plugging detail.                                                                                                                                                                                                                                                                                                                            |
| VII.   | Attach data on the proposed operation, including:                                                                                                                                                                                                                                                                                                                                                                                                                                                                                                                                                                                                               |
|        | <ol> <li>Proposed average and maximum daily rate and volume of fluids to be injected;</li> <li>Whether the system is open or closed;</li> <li>Proposed average and maximum injection pressure;</li> <li>Sources and an appropriate analysis of injection fluid and compatibility with the receiving formation if other than reinjected produced water; and,</li> <li>If injection is for disposal purposes into a zone not productive of oil or gas at or within one mile of the proposed well, attach a chemical analysis of the disposal zone formation water (may be measured or inferred from existing literature, studies, nearby wells, etc.).</li> </ol> |
| *VIII. | Attach appropriate geologic data on the injection zone including appropriate lithologic detail, geologic name, thickness, and depth. Give the geologic name, and depth to bottom of all underground sources of drinking water (aquifers containing waters with total dissolved solids concentrations of 10,000 mg/l or less) overlying the proposed injection zone as well as any such sources known to be immediately underlying the injection interval.                                                                                                                                                                                                       |
| IX.    | Describe the proposed stimulation program, if any.                                                                                                                                                                                                                                                                                                                                                                                                                                                                                                                                                                                                              |
| *X.    | Attach appropriate logging and test data on the well. (If well logs have been filed with the Division, they need not be resubmitted)                                                                                                                                                                                                                                                                                                                                                                                                                                                                                                                            |
| *XI.   | Attach a chemical analysis of fresh water from two or more fresh water wells (if available and producing) within one mile of any injection or disposal well showing location of wells and dates samples were taken.                                                                                                                                                                                                                                                                                                                                                                                                                                             |
| XII.   | Applicants for disposal wells must make an affirmative statement that they have examined available geologic and engineering data and find no evidence of open faults or any other hydrologic connection between the disposal zone and any underground sources of drinking water.                                                                                                                                                                                                                                                                                                                                                                                |
| XIII.  | Applicants must complete the "Proof of Notice" section on the reverse side of this form.                                                                                                                                                                                                                                                                                                                                                                                                                                                                                                                                                                        |
| XIV.   | Certification: I hereby certify that the information submitted with this application is true and correct to the best of my knowledge and belief.                                                                                                                                                                                                                                                                                                                                                                                                                                                                                                                |
|        | NAME: Kenneth Krawietz TITLE: Manager-Division Operations                                                                                                                                                                                                                                                                                                                                                                                                                                                                                                                                                                                                       |
|        | NAME: Kenneth Krawietz  TITLE: Manager-Division Operations  SIGNATURE: DATE: 6/4/10                                                                                                                                                                                                                                                                                                                                                                                                                                                                                                                                                                             |
| *      | E-MAIL ADDRESS: <a href="kkrawietz@samson.com">kkrawietz@samson.com</a> If the information required under Sections VI, VIII, X, and XI above has been previously submitted, it need not be resubmitted. Please show the date and circumstances of the earlier submittal: <a href="https://examson.com">Application submitted in 1981 by Sun Texas Company; Permit Order No. R-6646 approved April 7, 1981; acquired by Samson Resources Company</a>                                                                                                                                                                                                             |