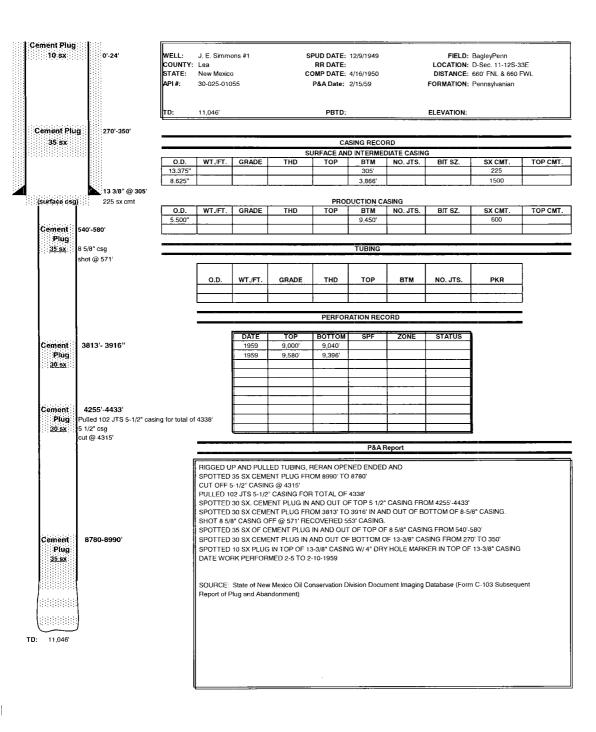

### III. WELL DATA

- A. The following well data must be submitted for each injection well covered by this application. The data must be both in tabular and schematic form and shall include:
  - (1) Lease name; Well No.; Location by Section, Township and Range; and footage location within the section.
  - (2) Each casing string used with its size, setting depth, sacks of cement used, hole size, top of cement, and how such top was determined.
  - (3) A description of the tubing to be used including its size, lining material, and setting depth.
  - (4) The name, model, and setting depth of the packer used or a description of any other seal system or assembly used.

- B. The following must be submitted for each injection well covered by this application. All items must be addressed for the initial well. Responses for additional wells need be shown only when different. Information shown on schematics need not be repeated.
  - (1) The name of the injection formation and, if applicable, the field or pool name.
  - (2) The injection interval and whether it is perforated or open-hole.
  - (3) State if the well was drilled for injection or, if not, the original purpose of the well.
  - (4) Give the depths of any other perforated intervals and detail on the sacks of cement or bridge plugs used to seal off such perforations.
  - (5) Give the depth to and the name of the next higher and next lower oil or gas zone in the area of the well, if any.

NO ACTION WILL BE TAKEN ON THE APPLICATION UNTIL PROPER PROOF OF NOTICE HAS BEEN SUBMITTED.

OPERATOR:

Samson Resources Company

WELL NAME & NUMBER: State C A/C 1 #3 SWD

WELL LOCATION: 1980 FSL & 660 FWL

WELLBORE SCHEMATIC (See Attached)

FOOTAGE LOCATION

 L
 2
 12S
 33E

 UNIT LETTER
 SECTION
 TOWNSHIP
 RANGE

 WELL CONSTRUCTION DATA
 Surface Casing
 Surface Casing

 Hole Size:
 17"
 Casing Size:
 13 3/8" @ 324"

Intermediate Casing

Method Determined: Circulated

Surface

Top of Cement:

 $ft^3$ 

or

SX.

350

Cemented with:

Hole Size:12 1/4"Casing Size:9 5/8"Cemented with:2700sx. orft³Top of Cement:SurfaceMethod Determined: Circulated

Production Casing

Hole Size:8 7/8"Casing Size:5 ½"Cemented with:3000sx. orft³Top of Cement:SurfaceMethod Determined:Circulated

Total Depth: 11,370

Injection Interval feet to 11,370 feet

(Perforated or Open Hole; indicate which)