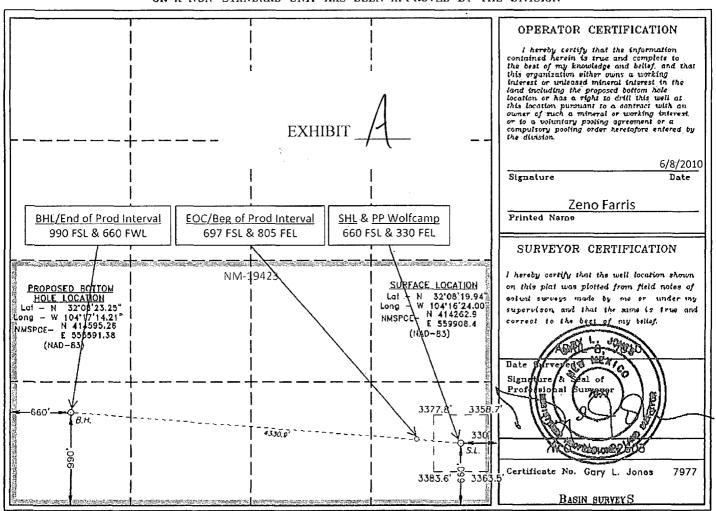

Well name: White City "10" Fed. Well No. 3

Surface location: 660 feet FSL & 330 feet FEL (this is also the penetration

point in the Wolfcamp formation)

Bottom hole location: 990 feet FSL & 660 feet FWL

Well unit (project area): S½ of Section 10, Township 25 South, Range 26 East,

N.M.P.M., Eddy County, New Mexico

The well will test the Wolfcamp formation (Undesignated East Sage Draw-Wolfcamp Gas Pool). Under the Division's statewide rules, spacing is 320 acres, with wells to be located at least 660 feet from a quarter section line. A Form C-102 is attached as **Exhibit A**.

State of New Mexico Energy, Minerals and Natural Resources Department

Form C-102 Revised October 15, 2009

Submit one copy to appropriate

### WELL LOCATION AND ACREAGE DEDICATION PLAT

| API Number    | Pool Code               | Pool Code Pool Name |             |  |
|---------------|-------------------------|---------------------|-------------|--|
|               | 96890 Sage Draw; W      |                     | /olfcamp, E |  |
| Property Code | Prop                    | Property Name       |             |  |
|               | WHITE CITY "10" FEDERAL |                     | 3           |  |
| OGRID No.     | Opera                   | itor Name           | Elevation   |  |
| 162683        | CIMAREX ENERGY          | CO. OF COLORADO     | 3370'       |  |

#### Surface Location

| UL or lot No. | Section | Township | Range | Lot Idn | Feet from the | North/South line | Feet from the | East/West line | County |
|---------------|---------|----------|-------|---------|---------------|------------------|---------------|----------------|--------|
| Р             | 10      | 25 S     | 26 E  |         | 660           | SOUTH            | 330           | EAST           | EDDY   |

### Bottom Hole Location If Different From Surface

| UL or lot No.   | Section<br>10 | Township<br>25 S | Range<br>26 E | Lot Idn | Feet from the | North/South line | Feet from the | East/West line<br>WEST | County<br>EDDY |
|-----------------|---------------|------------------|---------------|---------|---------------|------------------|---------------|------------------------|----------------|
| Dedicated Acres | Joint o       | r Infill Co      | nsolidation ( | Code Or | der No.       |                  |               |                        |                |

NO ALLOWABLE WILL BE ASSIGNED TO THIS COMPLETION UNTIL ALL INTERESTS HAVE BEEN CONSOLIDATED OR A NON-STANDARD UNIT HAS BEEN APPROVED BY THE DIVISION

WHITE CITY "10" FEDERAL #3 Located 660' FSL and 330' FEL Section 10, Township 25 South, Range 26 East, N.M.P.M., Eddy County, New Mexico.