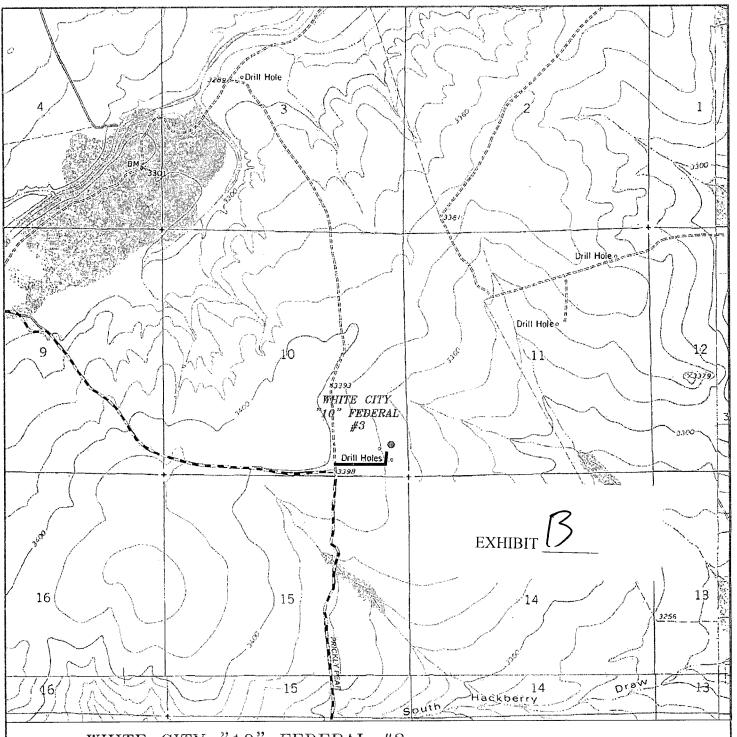

The location is based on topographic and engineering reasons. Applicant intended to place the well to be further west (but still unorthodox), but due to excessive slope at that location it moved the well east to the requested location to minimize cut and fill. **Exhibit B**. In addition, locating the well at an unorthodox surface location will allow a maximum horizontal extent for the wellbore, thus increasing chances for a commercial well. **The end-of-curve and producing portion of the wellbore are orthodox**.

P.O. Box 1786 1120 N. West County Rd. Hobbs, New Mexico 88241 (575) 393-7316 - Office (575) 392-2206 - Fax basinsurveys.com

W.O. Number: JMS 22603

Survey Date: 04-08-2010

Scale: 1" = 2000'

Date: 04-09-2010