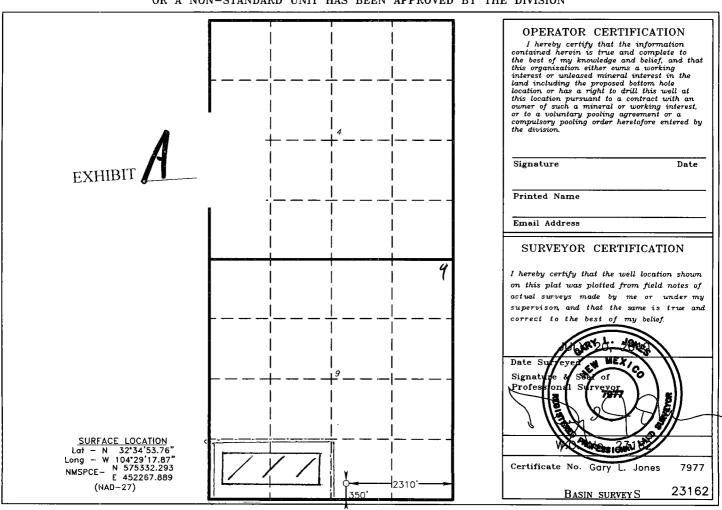

Well:Gunsmoke 9 NM Well No. 1Surface location:350 feet FSL & 2310 feet FELEntry point in Yeso:350 feet FSL & 2590 feet FELBeginning of producing interval:350 feet FSL & 2310 feet FWL

Bottom hole location: 350 feet FSL & 330 feet FWL

Well unit (project area): S½SW¼ of Section 9, Township 20 South, Range 25 East, N.M.P.M., Eddy County, New Mexico

The well will be drilled to a depth sufficient to test the North Seven Rivers Glorieta-Yeso Pool. The pool is spaced on statewide rules, with 40 acre spacing, and wells to be located no closer than 330 feet to a quarter-quarter section line. A Form C-102 is attached as **Exhibit A**.

Although the well penetrates the top of the Yeso formation at an unorthodox location approximately 2590 feet from the east line of Section 9, in Unit O, the start of the productive (perforated) interval of the wellbore will be at an orthodox location in Unit N. Placing the surface location to the east of the well unit allows the operator to maximize the productive length of the wellbore.

### WELL LOCATION AND ACREAGE DEDICATION PLAT

☐ AMENDED REPORT

| API Number    | Pool Code      | Pool                      | Pool Name          |  |  |
|---------------|----------------|---------------------------|--------------------|--|--|
| Property Code | Prop<br>GUNSMO | erty Name<br>KE "9" NM    | Well Number        |  |  |
| OGRID No.     | •              | ator Name<br>OIL. COMPANY | Elevation<br>3452' |  |  |

#### Surface Location

| UL or lot No. | Section | Township | Range | Lot Idn | Feet from the | North/South line | Feet from the | East/West line | County |
|---------------|---------|----------|-------|---------|---------------|------------------|---------------|----------------|--------|
| 0             | 9       | 20 S     | 25 E  |         | 350           | SOUTH            | 2310          | EAST           | EDDY   |

### Bottom Hole Location If Different From Surface

| UL or lot No.   | Section  | Township    | Range       | Lot Idn | Feet from the | North/South line | Feet from the | East/West line | County |
|-----------------|----------|-------------|-------------|---------|---------------|------------------|---------------|----------------|--------|
| M               | 9        | 20S         | 25E         |         | 350           | SOUTH            | 330           | WEST           | EDDY   |
| Dedicated Acres | Joint of | r Infill Co | nsolidation | Code Or | ler No.       | ·                |               |                |        |
|                 |          |             |             |         |               |                  |               |                |        |

NO ALLOWABLE WILL BE ASSIGNED TO THIS COMPLETION UNTIL ALL INTERESTS HAVE BEEN CONSOLIDATED OR A NON-STANDARD UNIT HAS BEEN APPROVED BY THE DIVISION