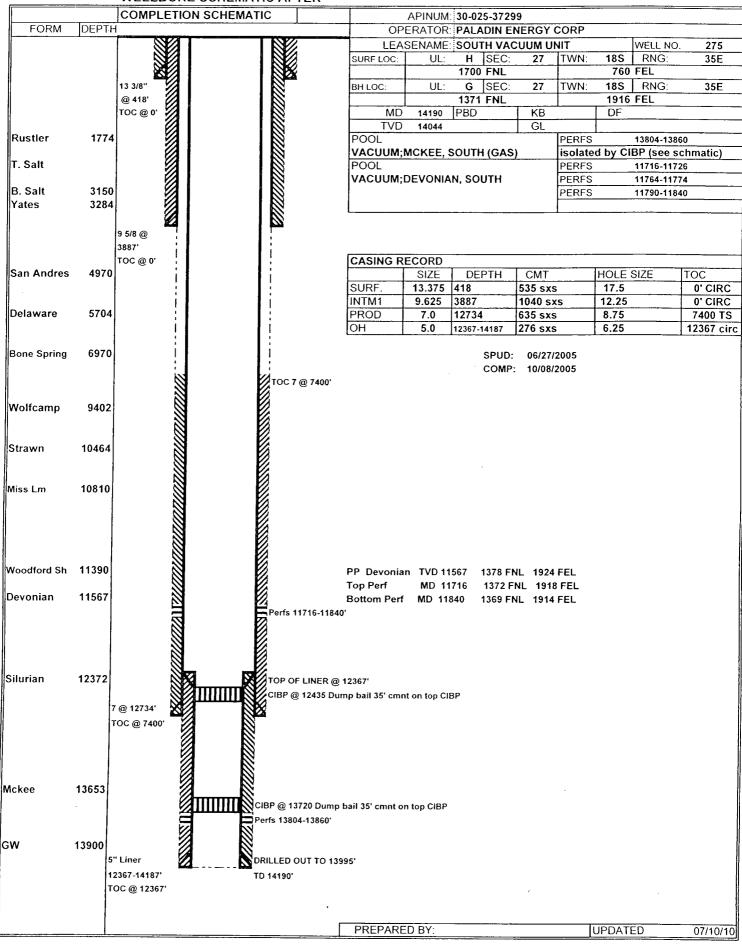

d. perfs from 13,804-860'). Dump bail 35' of class H cement on top of bridge plug.
- 2. GBIH with 5" CIBP and set at 12,435' inside 5" casing (top of 5" liner at 12,367'). Dump bail 35' of class H cement on top of bridge plug. POOH.
- 3. R/U e-line and perforate 7" casing for production in Devonian formation from 11,716-26', 11,764-74' and 11,790-840', 2SPF. R/D e-line, GIH with 2-7/8" workstring and packer.
- 4. Acidize Devonian perforations with 5000 gallons of 15% NEFE acid. Swab back acid. POOH with workstring and packer. GIH with electrical submersible pump assembly and set according to design.
- 5. Place and connect additional tanks and vessels on location, install electrical panel.
- 6. Place well on production.

#### WELLBORE SCHEMATIC AND HISTORY



#### WELLBORE SCHEMATIC AFTER



| ■ Complete items 1, 2, and 3. Also complete item 4 if Restricted Delivery is desired. ■ Print your name and address on the reverse so that we can return the card to you. ■ Attach this card to the back of the mailpiece, or on the front if space permits.  1. Article Addressed to:  Exxon Mobil Corporation Attn.: Land Supervisor P.O. Box 4697 Houston, TX 77210-4697 | A. Signatule  X   Agent Addressee  B. Received by (Printed Name)   Agent Addressee  D. Is delivery address different from item 1?   Yes  If YES, enter delivery address below:   No |
|-------------------------------------------------------------------------------------------------------------------------------------------------------------------------------------------------------------------------------------------------------