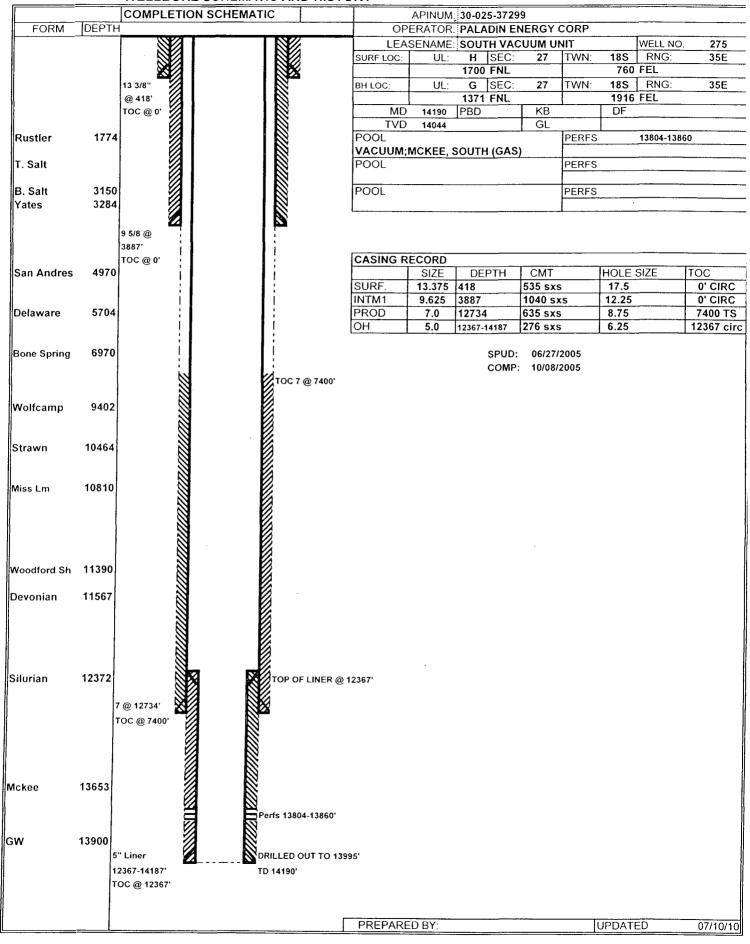

d set at 13,720' (isolate Mckee Sd. perfs from 13,804-860'). Dump bail 35' of class H cement on top of bridge plug.
- 2. GBIH with 5" CIBP and set at 12,435' inside 5" casing (top of 5" liner at 12,367'). Dump bail 35' of class H cement on top of bridge plug. POOH.
- 3. R/U e-line and perforate 7" casing for production in Devonian formation from 11,716-26', 11,764-74' and 11,790-840', 2SPF. R/D e-line, GIH with 2-7/8" workstring and packer.
- 4. Acidize Devonian perforations with 5000 gallons of 15% NEFE acid. Swab back acid. POOH with workstring and packer. GIH with electrical submersible pump assembly and set according to design.
- 5. Place and connect additional tanks and vessels on location, install electrical panel.
- 6. Place well on production.

#### WELLBORE SCHEMATIC AND HISTORY



#### WELLBORE SCHEMATIC AFTER



| ■ Complete items 1, 2, and 3. Also complete item 4 if Restricted Delivery is desired. ■ Print your name and address on the reverse so that we can return the card to you. ■ Attach this card to the back of the mailpiece, or on the front if space permits.  1. Article Addressed to:  Exxon Mobil Corporation Attn.: Land Supervisor P.O. Box 4697 Houston, TX 77210-4697 | A. Signatule  X   Agent Addressee  B. Received by (Printed Name)   Agent Addressee  D. Is delivery address different from item 1?   Yes  If YES, enter delivery address below:   No |
|----------------------------------------------------------------------------------------------------------------------------------------------------------------------------------------------------------------------