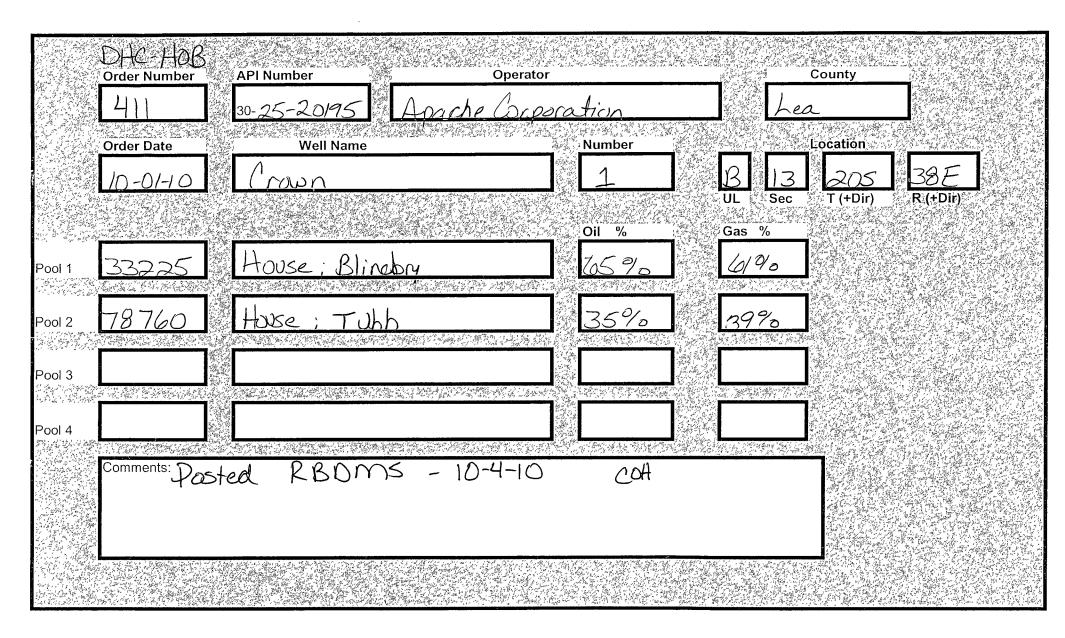

| DOWNHOLE COMMINGLE CALCULATIONS                                                                                                                                                                                                                                                                                                                                                                                                                                                                                                                                                                                                                                                                                                                                                                                                                                                                                                                                                                                                                                                                                                                                                                                                                                                                                                                                                                                                                                                                                                                                                                                                                                                                                                                                                                                                                                                                                                                                                                                                                                                                                                                                                                                                                                                                                                                                                                                                                                                                                                                                                                                                                                                                      | <u>S:</u>                  |                    |
|------------------------------------------------------------------------------------------------------------------------------------------------------------------------------------------------------------------------------------------------------------------------------------------------------------------------------------------------------------------------------------------------------------------------------------------------------------------------------------------------------------------------------------------------------------------------------------------------------------------------------------------------------------------------------------------------------------------------------------------------------------------------------------------------------------------------------------------------------------------------------------------------------------------------------------------------------------------------------------------------------------------------------------------------------------------------------------------------------------------------------------------------------------------------------------------------------------------------------------------------------------------------------------------------------------------------------------------------------------------------------------------------------------------------------------------------------------------------------------------------------------------------------------------------------------------------------------------------------------------------------------------------------------------------------------------------------------------------------------------------------------------------------------------------------------------------------------------------------------------------------------------------------------------------------------------------------------------------------------------------------------------------------------------------------------------------------------------------------------------------------------------------------------------------------------------------------------------------------------------------------------------------------------------------------------------------------------------------------------------------------------------------------------------------------------------------------------------------------------------------------------------------------------------------------------------------------------------------------------------------------------------------------------------------------------------------------|----------------------------|--------------------|
| OPERATOR: Apache Corporation                                                                                                                                                                                                                                                                                                                                                                                                                                                                                                                                                                                                                                                                                                                                                                                                                                                                                                                                                                                                                                                                                                                                                                                                                                                                                                                                                                                                                                                                                                                                                                                                                                                                                                                                                                                                                                                                                                                                                                                                                                                                                                                                                                                                                                                                                                                                                                                                                                                                                                                                                                                                                                                                         | _ DHC-HOB-4<br>30-02520195 | • •                |
| PROPERTY NAME: ( ) OW \                                                                                                                                                                                                                                                                                                                                                                                                                                                                                                                                                                                                                                                                                                                                                                                                                                                                                                                                                                                                                                                                                                                                                                                                                                                                                                                                                                                                                                                                                                                                                                                                                                                                                                                                                                                                                                                                                                                                                                                                                                                                                                                                                                                                                                                                                                                                                                                                                                                                                                                                                                                                                                                                              |                            | ,                  |
| WNULSTR: 1 - B - 13-205-38E                                                                                                                                                                                                                                                                                                                                                                                                                                                                                                                                                                                                                                                                                                                                                                                                                                                                                                                                                                                                                                                                                                                                                                                                                                                                                                                                                                                                                                                                                                                                                                                                                                                                                                                                                                                                                                                                                                                                                                                                                                                                                                                                                                                                                                                                                                                                                                                                                                                                                                                                                                                                                                                                          |                            |                    |
| SECTION I:<br>POOL NO. 1 HOUSE; Blinchry                                                                                                                                                                                                                                                                                                                                                                                                                                                                                                                                                                                                                                                                                                                                                                                                                                                                                                                                                                                                                                                                                                                                                                                                                                                                                                                                                                                                                                                                                                                                                                                                                                                                                                                                                                                                                                                                                                                                                                                                                                                                                                                                                                                                                                                                                                                                                                                                                                                                                                                                                                                                                                                             | ALLOWABLE AMOUNT<br>MCF    |                    |
| POOL NO. 2 House; Tubb                                                                                                                                                                                                                                                                                                                                                                                                                                                                                                                                                                                                                                                                                                                                                                                                                                                                                                                                                                                                                                                                                                                                                                                                                                                                                                                                                                                                                                                                                                                                                                                                                                                                                                                                                                                                                                                                                                                                                                                                                                                                                                                                                                                                                                                                                                                                                                                                                                                                                                                                                                                                                                                                               | <u>142</u> <u>200</u> MCF  |                    |
| POOL NO. 3                                                                                                                                                                                                                                                                                                                                                                                                                                                                                                                                                                                                                                                                                                                                                                                                                                                                                                                                                                                                                                                                                                                                                                                                                                                                                                                                                                                                                                                                                                                                                                                                                                                                                                                                                                                                                                                                                                                                                                                                                                                                                                                                                                                                                                                                                                                                                                                                                                                                                                                                                                                                                                                                                           | MCF                        |                    |
| POOL NO. 4 POOL                                                                                                                                                                                                                                                                                                                                                                                                                                                                                                                                                                                                                                                                                                                                                                                                                                                                                                                                                                                                                                                                                                                                                                                                                                                                                                                                                                                                                                                                                                                                                                                                                                                                                                                                                                                                                                                                                                                                                                                                                                                                                                                                                                                                                                                                                                                                                                                                                                                                                                                                                                                                                                                                                      | TOTALS 284 4000 MCF        |                    |
| SECTION II: POOL NO. 1 House; Blinebry                                                                                                                                                                                                                                                                                                                                                                                                                                                                                                                                                                                                                                                                                                                                                                                                                                                                                                                                                                                                                                                                                                                                                                                                                                                                                                                                                                                                                                                                                                                                                                                                                                                                                                                                                                                                                                                                                                                                                                                                                                                                                                                                                                                                                                                                                                                                                                                                                                                                                                                                                                                                                                                               | <u>0il</u><br>_ 65%        | <u>Sas</u><br>419e |
| POOL NO. 2 House, Tubb                                                                                                                                                                                                                                                                                                                                                                                                                                                                                                                                                                                                                                                                                                                                                                                                                                                                                                                                                                                                                                                                                                                                                                                                                                                                                                                                                                                                                                                                                                                                                                                                                                                                                                                                                                                                                                                                                                                                                                                                                                                                                                                                                                                                                                                                                                                                                                                                                                                                                                                                                                                                                                                                               | _ 35%x284=<br>99.4         | 39%                |
| POOL NO. 3                                                                                                                                                                                                                                                                                                                                                                                                                                                                                                                                                                                                                                                                                                                                                                                                                                                                                                                                                                                                                                                                                                                                                                                                                                                                                                                                                                                                                                                                                                                                                                                                                                                                                                                                                                                                                                                                                                                                                                                                                                                                                                                                                                                                                                                                                                                                                                                                                                                                                                                                                                                                                                                                                           |                            |                    |
| POOL NO. 4                                                                                                                                                                                                                                                                                                                                                                                                                                                                                                                                                                                                                                                                                                                                                                                                                                                                                                                                                                                                                                                                                                                                                                                                                                                                                                                                                                                                                                                                                                                                                                                                                                                                                                                                                                                                                                                                                                                                                                                                                                                                                                                                                                                                                                                                                                                                                                                                                                                                                                                                                                                                                                                                                           | < 997<br>-                 |                    |
| OIL<br>SECTION III:                                                                                                                                                                                                                                                                                                                                                                                                                                                                                                                                                                                                                                                                                                                                                                                                                                                                                                                                                                                                                                                                                                                                                                                                                                                                                                                                                                                                                                                                                                                                                                                                                                                                                                                                                                                                                                                                                                                                                                                                                                                                                                                                                                                                                                                                                                                                                                                                                                                                                                                                                                                                                                                                                  | GAS                        |                    |
| 35% + 142 = 405,714                                                                                                                                                                                                                                                                                                                                                                                                                                                                                                                                                                                                                                                                                                                                                                                                                                                                                                                                                                                                                                                                                                                                                                                                                                                                                                                                                                                                                                                                                                                                                                                                                                                                                                                                                                                                                                                                                                                                                                                                                                                                                                                                                                                                                                                                                                                                                                                                                                                                                                                                                                                                                                                                                  |                            | _                  |
| SECTION IV: $\frac{405}{10590} \times \frac{405}{10590} = \frac{203.25}{10590} \times \frac{25}{10590} = \frac{203.25}{10590} = \frac{25}{10590} = \frac{25}{10590}$ | 2637                       | _                  |
| 35% × 405 = 141,75 L                                                                                                                                                                                                                                                                                                                                                                                                                                                                                                                                                                                                                                                                                                                                                                                                                                                                                                                                                                                                                                                                                                                                                                                                                                                                                                                                                                                                                                                                                                                                                                                                                                                                                                                                                                                                                                                                                                                                                                                                                                                                                                                                                                                                                                                                                                                                                                                                                                                                                                                                                                                                                                                                                 | 17&/                       | <del></del>        |