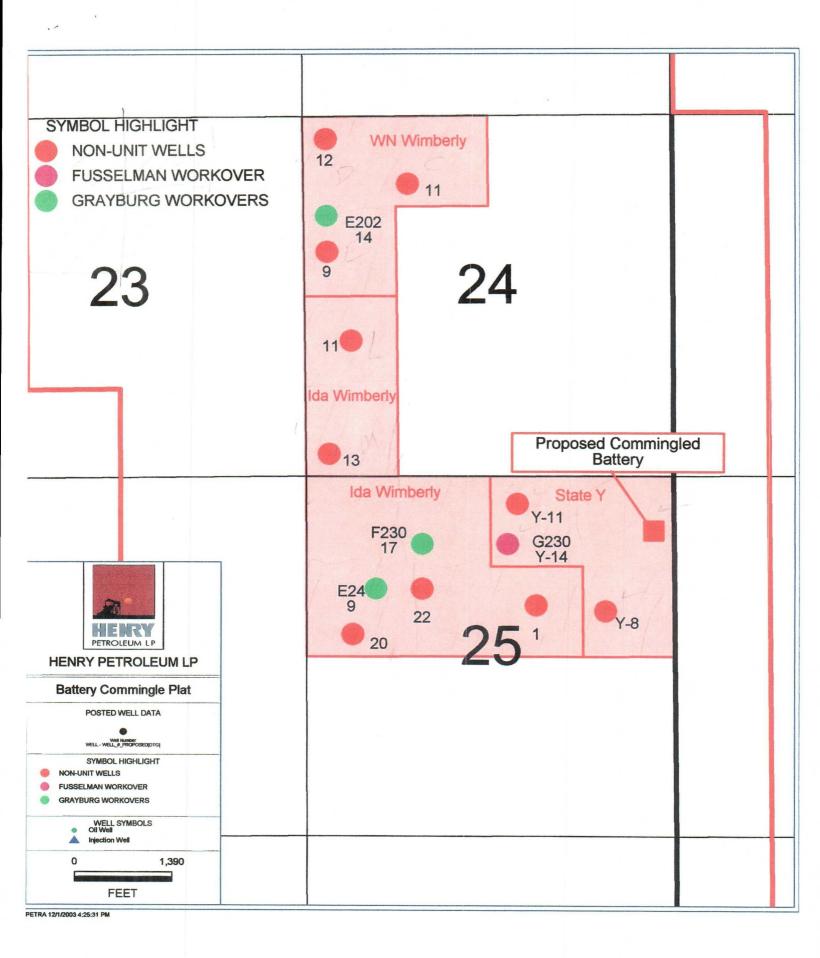

Enclosed is an application for a Surface Commingle Permit on the State Y Lease. The package contains the following:

- 1. Form C-107-B
- 2. Plat showing wells to be commingled
- 3. Schematic of Commingle Battery
- 4. Spreadsheet with Lease Names, Lease and Well Numbers and API numbers.
- 5. C-101 for South Justis Unit F #230 (Will be renamed Ida Wimberley #23 and South Justis Unit E #24 (Will be renamed Ida Wimberley #9).