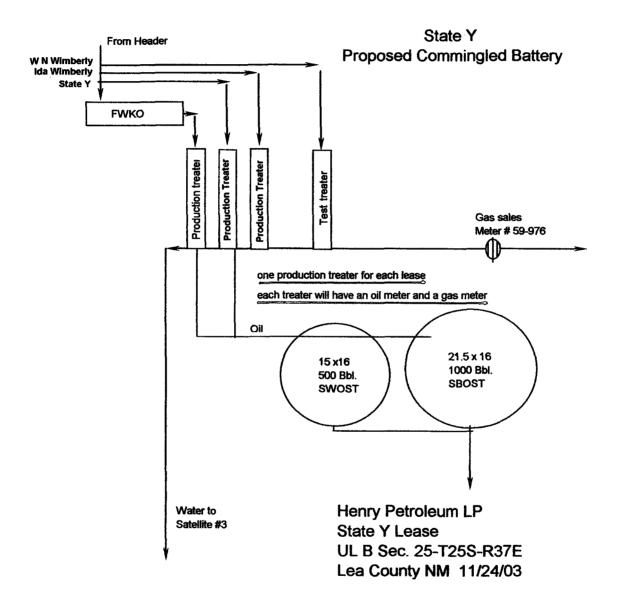

Enclosed is an application for a Surface Commingle Permit on the State Y Lease. The package contains the following:

- 1. Form C-107-B
- 2. Plat showing wells to be commingled
- 3. Schematic of Commingle Battery
- 4. Spreadsheet with Lease Names, Lease and Well Numbers and API numbers.
- 5. C-101 for South Justis Unit F #230 (Will be renamed Ida Wimberley #23 and South Justis Unit E #24 (Will be renamed Ida Wimberley #9).

#### **OIL CONSERVATION DIVISION**

1220 S. St Francis Drive Santa Fe, New Mexico 87505

Submit the original application to the Santa Fe office with one copy to the appropriate District Office.

| APPLICATION I                                                                                                                                                                                                                        | FOR SURFACE (                                                                                                                                                                      | COMMINGLING                                               | (DIVERSE              | OWNERSHIP)                                      |               |  |  |
|--------------------------------------------------------------------------------------------------------------------------------------------------------------------------------------------------------------------------------------|------------------------------------------------------------------------------------------------------------------------------------------------------------------------------------|-----------------------------------------------------------|-----------------------|-------------------------------------------------|---------------|--|--|
| OPERATOR NAME: HENRY                                                                                                                                                                                                                 | PETROLEUM LP                                                                                                                                                                       |                                                           |                       |                                                 |               |  |  |
| OPERATOR ADDRESS: 3525 ANDREWS HWY, SUITE 200, MIDLAND, TX 79703-5000                                                                                                                                                                |                                                                                                                                                                                    |                                                           |                       |                                                 |               |  |  |
| APPLICATION TYPE:                                                                                                                                                                                                                    | _                                                                                                                                                                                  |                                                           |                       |                                                 |               |  |  |
| <u> </u>                                                                                                                                                                                                                             | g ⊠Pool and Lease Cor<br>—                                                                                                                                                         |                                                           | Storage and Measure   | ement (Only if not Surface                      | : Commingled) |  |  |
| <del></del>                                                                                                                                                                                                                          | State Feder                                                                                                                                                                        |                                                           | 1                     |                                                 |               |  |  |
| Is this an Amendment to existing Order? Yes No If "Yes", please include the appropriate Order No.  Have the Bureau of Land Management (BLM) and State Land office (SLO) been notified in writing of the proposed commingling  Yes No |                                                                                                                                                                                    |                                                           |                       |                                                 |               |  |  |
| (A) POOL COMMINGLING Please attach sheets with the following information                                                                                                                                                             |                                                                                                                                                                                    |                                                           |                       |                                                 |               |  |  |
| (1) Pool Names and Codes                                                                                                                                                                                                             | Gravities / BTU of<br>Non-Commingled<br>Production                                                                                                                                 | Calculated Gravities /<br>BTU of Commingled<br>Production |                       | Calculated Value of<br>Commingled<br>Production | Volumes       |  |  |
| LANG. MAT. ; 7 RIVRS-Q- GB 37240                                                                                                                                                                                                     | 34                                                                                                                                                                                 | DEEMED 40° API                                            |                       | NO CHANGE IN                                    |               |  |  |
| JUSTIS FUSSELMAN 34770                                                                                                                                                                                                               | 38                                                                                                                                                                                 | BY PURCHASER                                              |                       | VALUE DUE TO                                    |               |  |  |
|                                                                                                                                                                                                                                      |                                                                                                                                                                                    |                                                           |                       | GRAVITY AS PER                                  |               |  |  |
|                                                                                                                                                                                                                                      |                                                                                                                                                                                    |                                                           |                       | PURCHASER                                       |               |  |  |
| (2) Are any wells producing at top allowal (3) Has all interest owners been notified b (4) Measurement type:   Metering [ (5) Will commingling decrease the value of                                                                 | y certified mail of the pro  Other (Specify)                                                                                                                                       |                                                           |                       | ng should be approved                           |               |  |  |
|                                                                                                                                                                                                                                      |                                                                                                                                                                                    | SE COMMINGLINGS with the following in                     |                       |                                                 |               |  |  |
| (3) Has all interest owners been notified by                                                                                                                                                                                         | (1) Pool Name and Code. (2) Is all production from same source of supply?  Yes No (3) Has all interest owners been notified by certified mail of the proposed commingling?  Yes No |                                                           |                       |                                                 |               |  |  |
|                                                                                                                                                                                                                                      |                                                                                                                                                                                    | LEASE COMMIN                                              |                       |                                                 |               |  |  |
| (1) Complete Sections A and E.                                                                                                                                                                                                       |                                                                                                                                                                                    | W WICH THE TOHOWING II                                    |                       |                                                 |               |  |  |
|                                                                                                                                                                                                                                      | O) OFF-LEASE ST                                                                                                                                                                    | ORAGE and MEA                                             | SUREMENT              |                                                 |               |  |  |
|                                                                                                                                                                                                                                      |                                                                                                                                                                                    | ets with the following                                    | information           |                                                 |               |  |  |
| (1) Is all production from same source of supply?                                                                                                                                                                                    |                                                                                                                                                                                    |                                                           |                       |                                                 |               |  |  |
| (E) ADDITIONAL INFORMATION (for all application types) Please attach sheets with the following information                                                                                                                           |                                                                                                                                                                                    |                                                           |                       |                                                 |               |  |  |
| A schematic diagram of facility, included:     A plat with lease boundaries showing     Lease Names, Lease and Well Number                                                                                                           | all well and facility locati                                                                                                                                                       | ions. Include lease numbe                                 | ers if Federal or Sta | ate lands are involved.                         |               |  |  |
| I hereby certify that the information above is                                                                                                                                                                                       | -                                                                                                                                                                                  | , ,                                                       |                       | <u> </u>                                        | 4             |  |  |
| SIGNATURE: Shirley Houchin                                                                                                                                                                                                           |                                                                                                                                                                                    | ITLE: Regulator                                           | y Specialis           | † DATE: /2/<br>EPHONE NO.: (432)                | 02/2003       |  |  |
| TYPE OR PRINT NAME Shirley                                                                                                                                                                                                           | Houchins                                                                                                                                                                           |                                                           | TEL.                  | EPHONE NO.: <u>(432)</u>                        | 694-3000      |  |  |
| E-MAIL ADDRESS: Shirley & he                                                                                                                                                                                                         | enrypetroleu                                                                                                                                                                       | m, com                                                    |                       |                                                 |               |  |  |