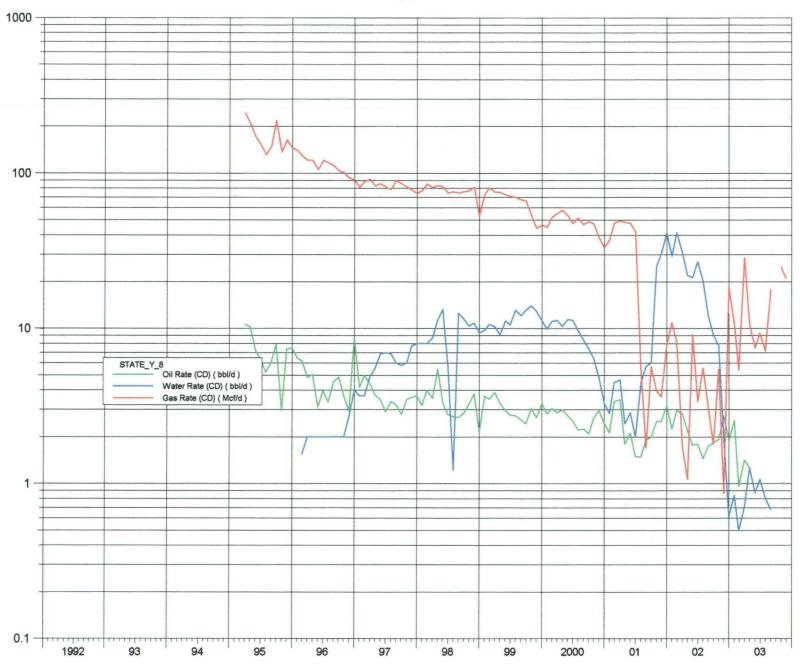

n, CA 92782           |
| Leuie Lane Wimberly Tisdail                    |                              | 1808 Commodore Road             | Newport Beach, CA 92660    |
| State "Y"                                      |                              |                                 |                            |
| Henry Petroleum LP                             |                              | 3525 Andrews Highway, Suite 200 | Midland, Texas 79703       |
| Commissioner of Public Lands State of New Mexi | ico                          | P O Box 1148                    | Santa Fe, NM 87504-1148    |
|                                                |                              |                                 |                            |

## South Justis Unit





## South Justis Unit







# January 21, 200 CEIVED

JAN 23 2004

Oil Conservation Privision 1220 S. St. Property Jaco Santa Po. 1984 07505

State of New Mexico
Oil Conservation Division
1220 South St. Francis Drive
Santa Fe, NM 87505
Attn: William Jones

Surface Commingle State Y Lease Lea County

Dear William:

Enclosed is the additional information that you requested by email.

- 1. Letter verifying wells within each lease having identical working, mineral and royalty ownership.
- 2. Schematic identifying individual oil and gas meter.

Should you require any additional information, please contact me by phone at (432) 694-3000 or email - shirley@henrypetroleum.com.

Sincerely,

Shirley Houchins
Regulatory Specialist

**Enclosures** 

Cc: Hobbs -NMOCD



Mr. William V. Jones **New Mexico Oil Conservation Divisi